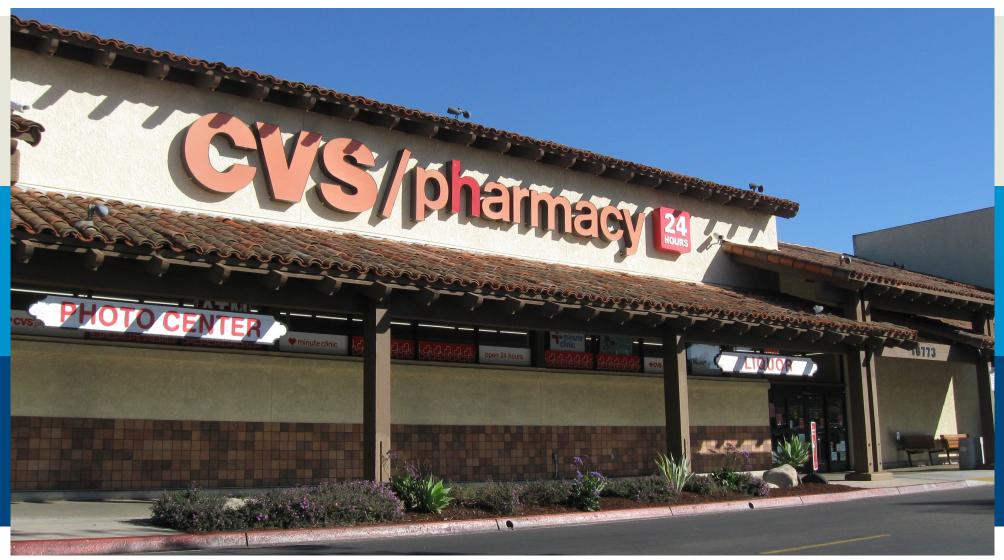

## THE PLAZA SHOPPING CENTER > RETAIL SUITES

16761-16789 Bernardo Center Drive | Rancho Bernardo, CA 92128

750 - 4,000 SF Available

## PROJECT FEATURES

- » Anchor tenants: CVS, Big 5 and Starbucks provide synergy
- » Adjacent to 125,000 square foot Vons-anchored Rancho Bernardo Town Center Shopping Center
- » Superior demographics, high income levels and a strong daytime workforce in the Trade Area provide daytime and evening customers
- » The Plaza is an active shopping center and a strong social gathering point.

### 16775 BERNARDO CENTER DRIVE, SUITE F-2 | 3,300 SF

- » 30' of frontage in this 167,000 square foot neighborhood shopping center, next to CVS
- » Wraparound windows: 20' frontage and 20' side display windows