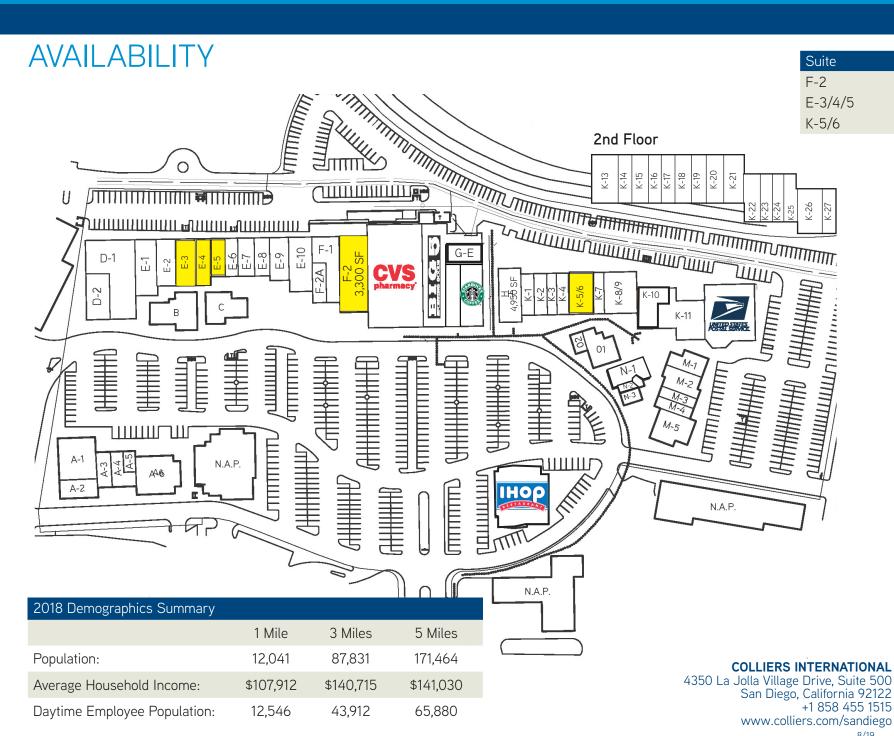

## **AVAILABILITY**

### 16775 BERNARDO CENTER DRIVE, SUITE F-2 | 3,300 SF

- » 30' of frontage in this 167,000 square foot neighborhood shopping center, next to CVS
- » Wraparound windows: 20' frontage and 20' side display windows

## 16777 BERNARDO CENTER DRIVE, SUITE E-3/4/5 | 2,850 SF

- » Can be demised to:
  - E-3: 1,200 SF
  - E-4: 900 SF
  - E-5: 750 SF
- » Available September 2019

## 16769 BERNARDO CENTER DRIVE, SUITE K-5/6 | 1,800 SF

- » Available with 60 day notice to current Tenant
- » Ideal for fitness/health use