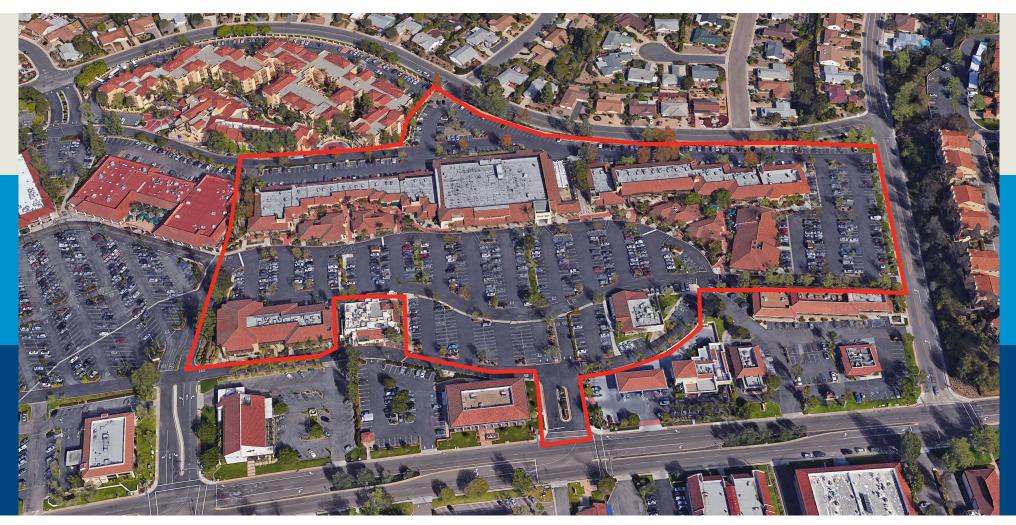

## PROJECT FEATURES

- » Anchor tenants: CVS, Big 5 and Starbucks provide synergy
- » Adjacent to 125,000 square foot Vons-anchored Rancho Bernardo Town Center Shopping Center
- » Superior demographics, high income levels and a strong daytime workforce in the Trade Area provide daytime and evening customers
- » The Plaza is an active shopping center and a strong social gathering point.