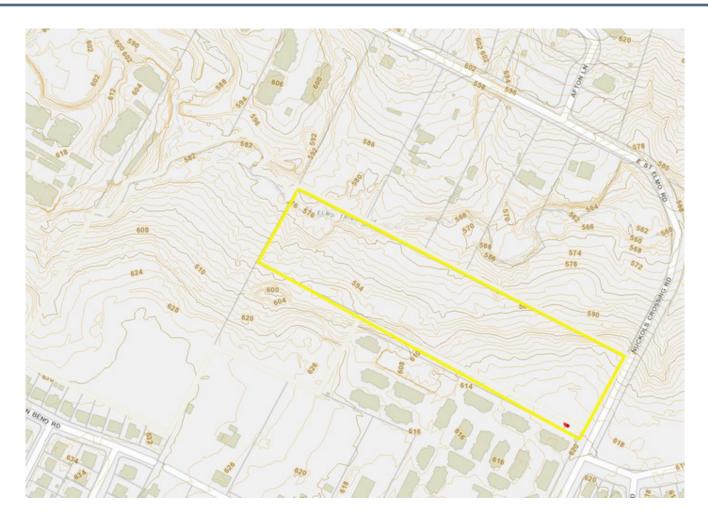

### Land

10 Total AC

**10.0** Acre(s) available

**\$1,900,000.00** Sale Price

#### Description

Great Multifamily site in growing Southeast Austin locale. Woodway Village, Rosemont at Williamson Creek and King Fisher Creek apartments nearby. Site is across from Los Arboles subdivision. Easily accessible location near Highway 71 East (Ben White), Interstate 35 and South Pleasant Valley Road. Heavily treed site. Dollar General Store nearby on Nuckols Crossing.