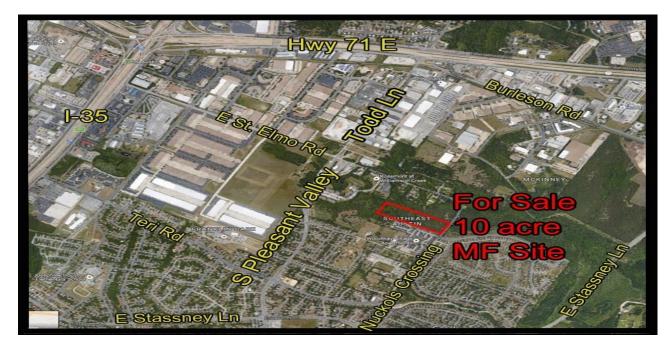

### Location

#### Description

Great Multifamily site in growing Southeast Austin locale. Woodway Village, Rosemont at Williamson Creek and King Fisher Creek apartments nearby. Site is across from Los Arboles subdivision. Easily accessible location near Highway 71 East (Ben White), Interstate 35 and South Pleasant Valley Road. Heavily treed site. Dollar General Store nearby on Nuckols Crossing.