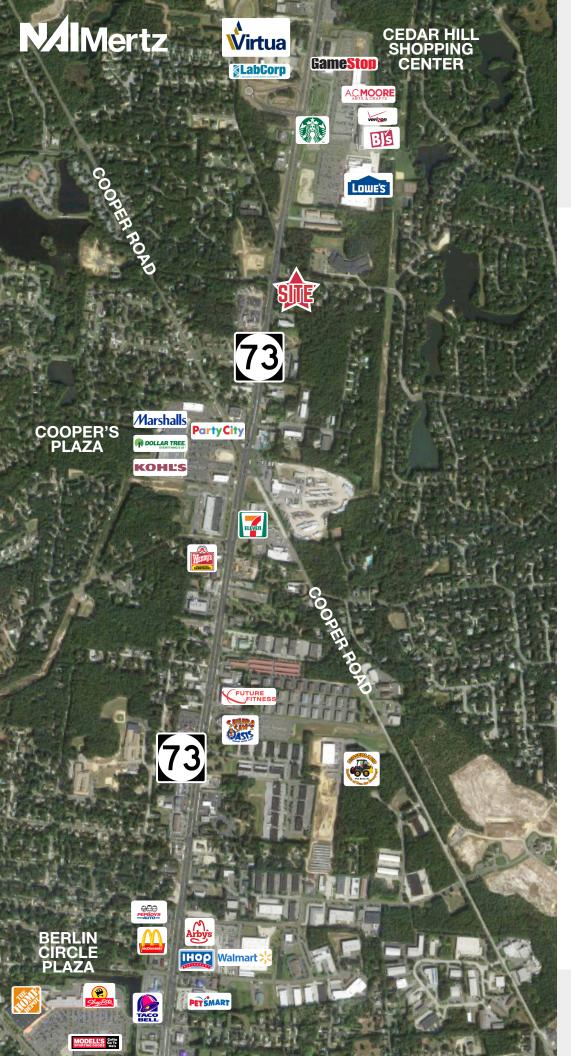

#### **Location Information**

- Located on heavily traveled Route 73 near the corner of Signal Hill Drive
- Less than 1 mile to Virtua Voorhees' healthcare campus
- Less than 1 mile to the Cedar Hill Shopping Center, a retail Power Center with BJ's, Lowe's and Michael's
- Short distance to other retail centers
- Adjacent to Sturbridge Housing Community

#### Distance to:

| Route 561   | 1.8 mi |
|-------------|--------|
| Route 30    | 2.5 mi |
| Route 70    | 4.5 mi |
| l-295       | 6.7 mi |
| NJ Turnpike | 7.5 mi |
| Route 42    | 8.8 mi |