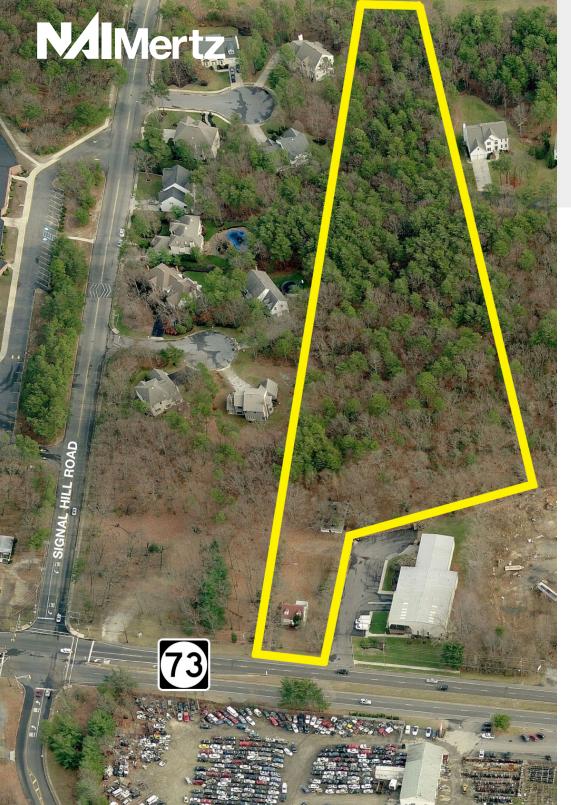

## **Property Description**

- 6± acre site for sale
- 75± ft. frontage on Rt. 73
- Traffic Count 40,885 VPD
- Block 252; Lot 16
- Taxes (2018): \$22,375
- Gas, electric, city water
- Septic system
- Zoned MB Major Business

#### **Location Information**

- Located on heavily traveled Route 73 near the corner of Signal Hill Drive
- Less than 1 mile to Virtua Voorhees' healthcare campus
- Less than 1 mile to the Cedar Hill Shopping Center, a retail Power Center with BJ's, Lowe's and Michael's
- Short distance to other retail centers
- Adjacent to Sturbridge Housing Community