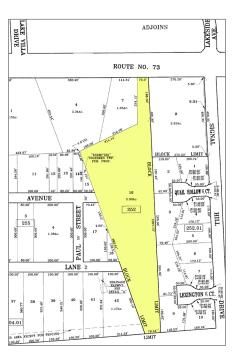

## **Property Description**

- 6± acre site for sale
- 75± ft. frontage on Rt. 73
- Traffic Count 40,885 VPD
- Block 252; Lot 16
- Taxes (2018): \$22,375
- Gas, electric, city water
- Septic system
- Zoned MB Major Business