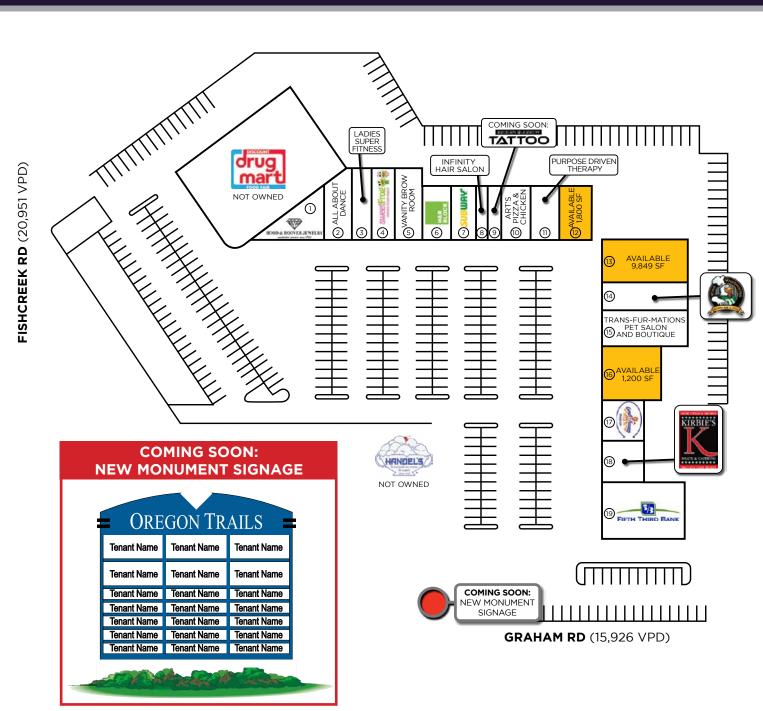

## OREGON TRAILS PLAZA

## **PROPERTY HIGHLIGHTS**

- Approximately 1,200 SF to 9,849 SF available for lease
- Located at a signalized corner with entrances on both Graham and Fishcreek Roads with a busy intersection of approximately 66,166 VPD
- Anchored by Discount Drug Mart
- Coming Soon: NEW prominent monument signage
- Surrounded by strong, densely populated community and in close proximity to Stow-Monroe Falls High School
- Join Fifth Third Bank, Wing Warehouse, H&R Block, Subway and many more