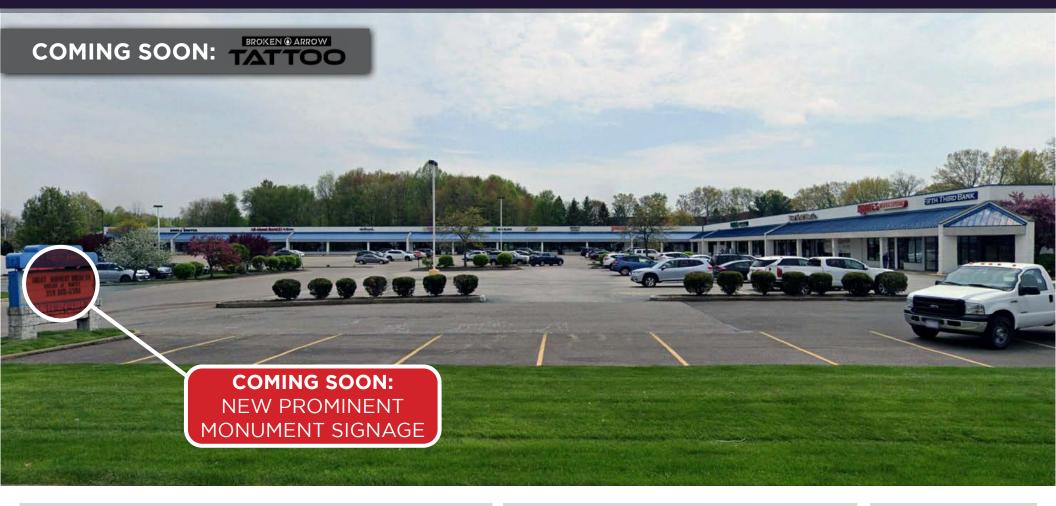

## **PROPERTY HIGHLIGHTS**

- Approximately 1,200 SF to 9,849 SF available for lease
- Located at a signalized corner with entrances on both Graham and Fishcreek Roads with a busy intersection of approximately 66,166 VPD
- Anchored by Discount Drug Mart
- Coming Soon: NEW prominent monument signage
- Surrounded by strong, densely populated community and in close proximity to Stow-Monroe Falls High School
- Join Fifth Third Bank, Wing Warehouse, H&R Block, Subway and many more