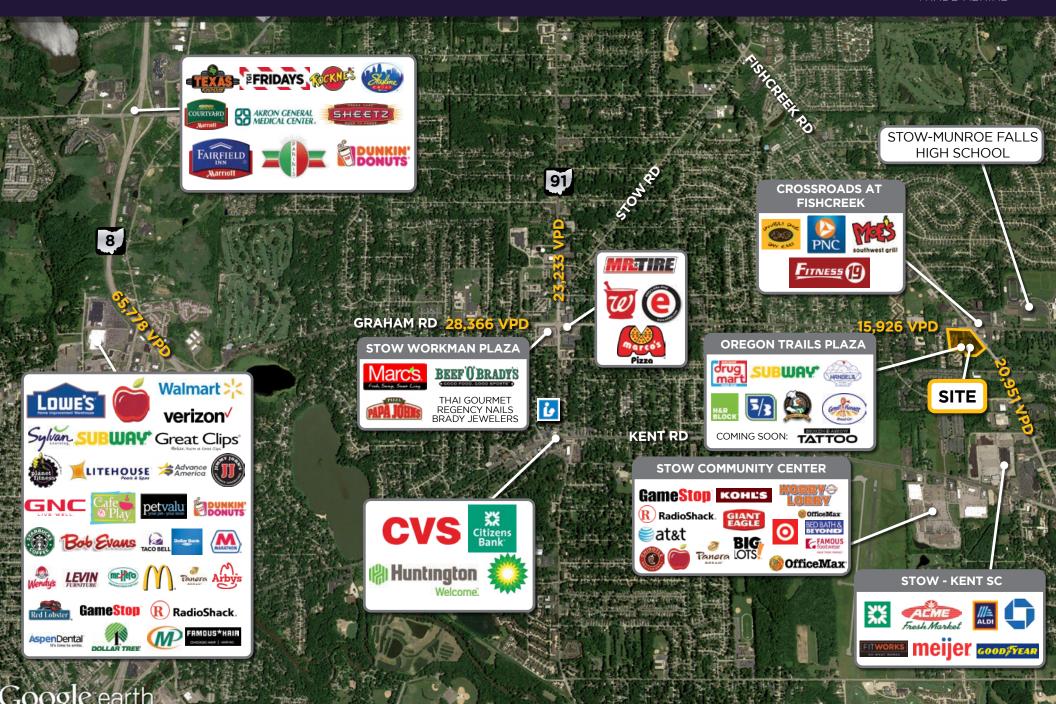

## **PROPERTY HIGHLIGHTS**

- Approximately 1,200 SF to 9,849 SF available for lease
- Located at a signalized corner with entrances on both Graham and Fishcreek Roads with a busy intersection of approximately 66,166 VPD
- Anchored by Discount Drug Mart
- Coming Soon: NEW prominent monument signage
- Surrounded by strong, densely populated community and in close proximity to Stow-Monroe Falls High School
- Join Fifth Third Bank, Wing Warehouse, H&R Block, Subway and many more

| TDADE | ADEA | DEMACCRAPHICS |   |
|-------|------|---------------|---|
| IKADE | AKEA | DEMOGRAPHICS  | ì |

|          | POPULATION | AVG. HH INCOME | DAYTIME EMPLOYEES |
|----------|------------|----------------|-------------------|
| 1 Mile   | 8,071      | \$82,671       | 2,472             |
| 3 Miles  | 51,522     | \$80,169       | 20,086            |
| 5 Miles  | 123,956    | \$72,761       | 61,209            |
| 7 Minute | 81,379     | \$73,703       | 38,047            |