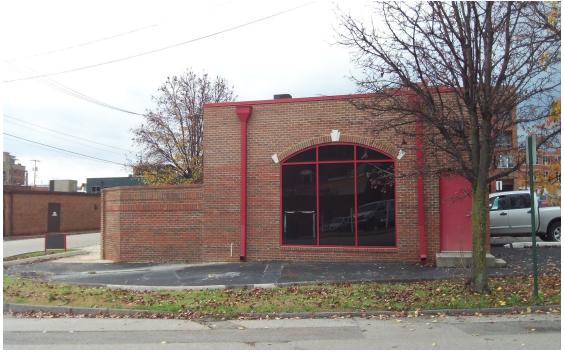

### **Description:**

This former bank drive-thru facility is being creatively reconstructed to become a freestanding office, retail, or general commercial location. The attached drawings show two full glass exterior walls and open floor plan to be created. The immediate area hosts numerous restaurants, offices, and retailers while providing easy access to clients and ample on-site parking.