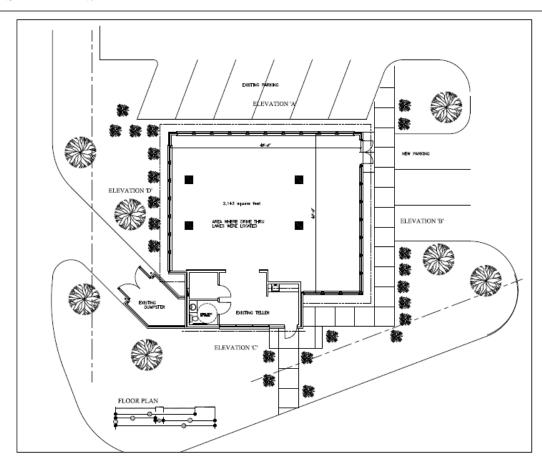

restaurants, offices, and retailers while providing easy access to clients and ample on-site parking.

See next page for site plan.

#### Demographics(2010)

|                   | 1 Mile   | 3 Miles  | 5 Miles  |
|-------------------|----------|----------|----------|
| Population        | 6,594    | 46,200   | 110,142  |
| Average HH Income | \$62,299 | \$45,665 | \$51,086 |
| Median HH Income  | \$41,892 | \$30,422 | \$38,105 |
| Median Age        | 36.3     | 35.1     | 37.8     |

#### FOR MORE INFORMATION PLEASE CONTACT:

John Jewell - Managing Director John@TNGAcommercial.com (423)664-1550 www.TNGAcommercial.com www.grocerycenters.com KW Commercial 202 Manufacturers Road Chattanooga, TN 37405 (423)664-1550 www.KWCommercial.com

#### **LOCATION MAP:**



#### **PROPOSED SITE PLAN:**



#### FOR MORE INFORMATION PLEASE CONTACT:

John Jewell - Managing Director John@TNGAcommercial.com (423)664-1550 www.TNGAcommercial.com www.grocerycenters.com KW Commercial 202 Manufacturers Road Chattanooga, TN 37405 (423)664-1550 www.KWCommercial.com