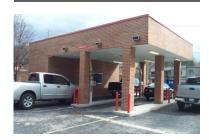

### **Description:**

This former bank drive-thru facility is being creatively reconstructed to become a freestanding office, retail, or general commercial location. The attached drawings show two full glass exterior walls and open floor plan to be created. The immediate area hosts numerous restaurants, offices, and retailers while providing easy access to clients and ample on-site parking.