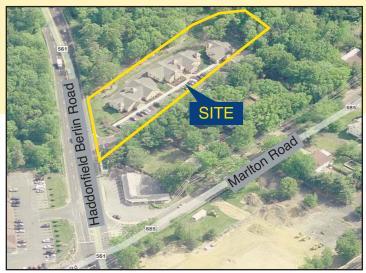

## **EXCLUSIVE LISTING**

For Further Information, Please Contact: Adam Rose (Ext. 22) (856) 985-9522 arose@rosecommercial.com Property Description: Three (3) One Story Office Buildings for Sale or Lease located on heavily traveled Haddonfield Berlin Road.

Total Square Feet:

Comments:

11,520 +/- SF (Three 3,840 +/- SF Buildings)

- BANK OWNED
- Building One Existing Medical Office
- Upgraded Custom Fit-Out
- In the Heart of Historic Gibbsboro and bordering Voorhees Township
- Superior Location with High Visibility
- Just minutes from I-295 and Rt. 73
- Located within minutes of the New Virtua Hospital
- Signage Available