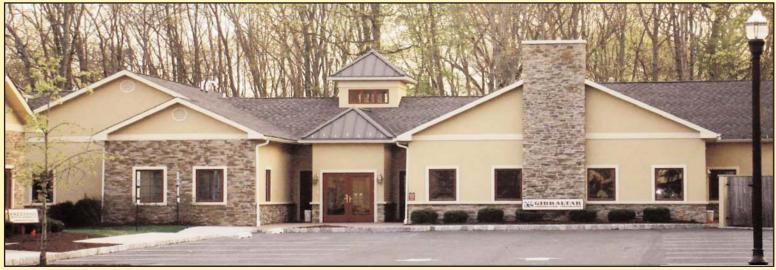

## **EXCLUSIVE LISTING**

For Further Information, Please Contact: Adam Rose (Ext. 22) (856) 985-9522 arose@rosecommercial.com Property Description: Three (3) One Story Office Buildings for Sale or Lease located on heavily traveled Haddonfield Berlin Road.

Total Square Feet:

Comments:

11,520 +/- SF (Three 3,840 +/- SF Buildings)

- BANK OWNED
- Building One Existing Medical Office
- Upgraded Custom Fit-Out
- In the Heart of Historic Gibbsboro and bordering Voorhees Township
- Superior Location with High Visibility
- Just minutes from I-295 and Rt. 73
- Located within minutes of the New Virtua Hospital
- Signage Available