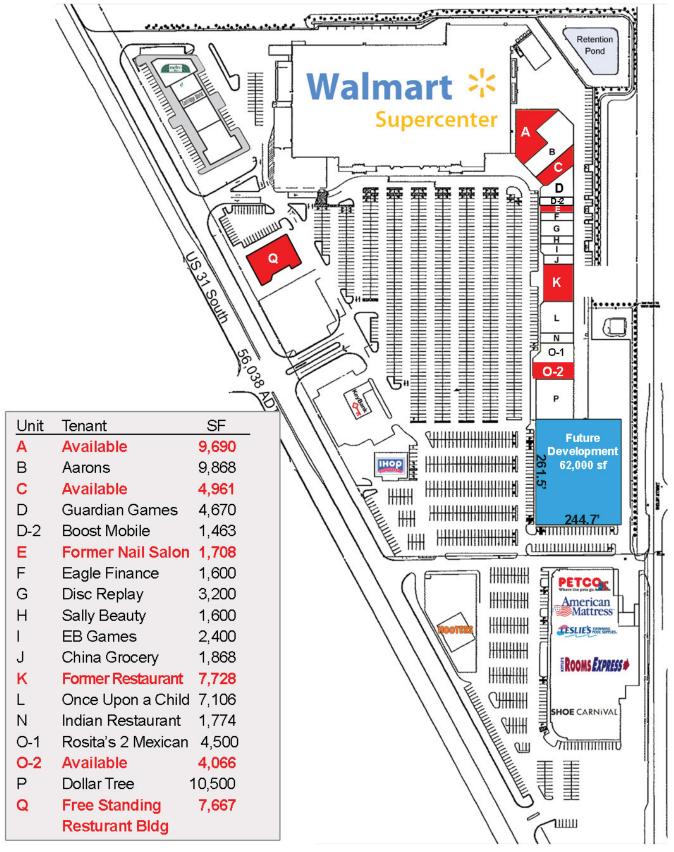

## **Southport Centre**

7245 US 31 South, Indianapolis, IN 46227

### **FOR LEASE**

- From 1,708 sf up to 9,690 sf available
- Highest performing Walmart in the Indy Market
- Located on the busy US 31 corridor with high daytime traffic
- Pylon signage available
- Signalized entrance to center with multiple ingress/egress points
- Very dense population

### **Southport Centre**

7245 US 31 South, Indianapolis, IN 46227

# **Southport Centre**

7245 US 31 South, Indianapolis, IN 46227