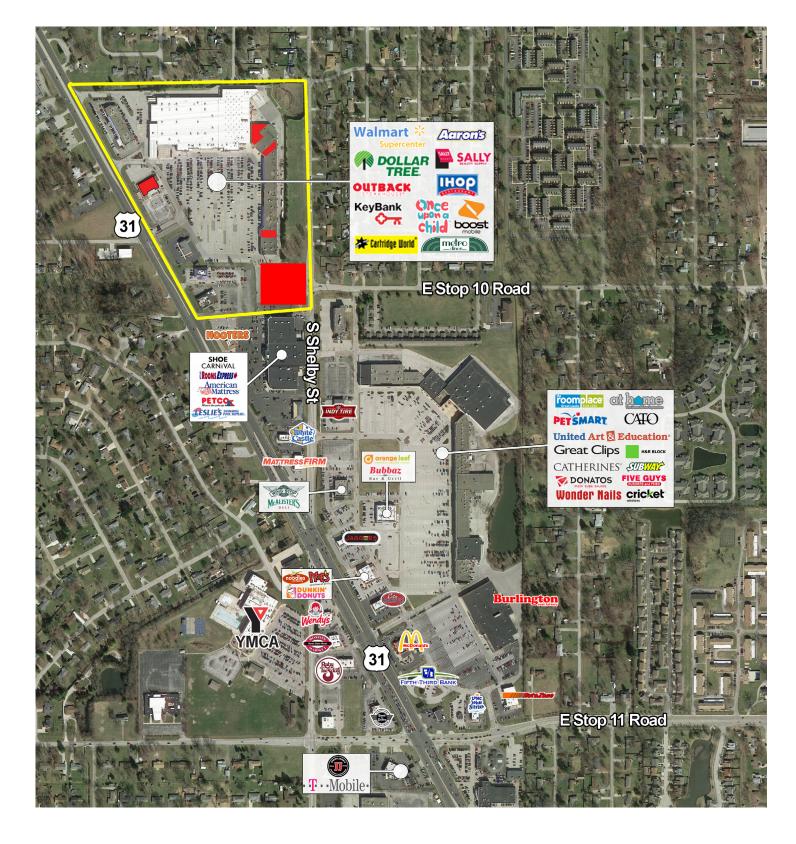

## **Southport Centre**

7245 US 31 South, Indianapolis, IN 46227

### **Southport Centre**

7245 US 31 South, Indianapolis, IN 46227

# **Southport Centre**

7245 US 31 South, Indianapolis, IN 46227