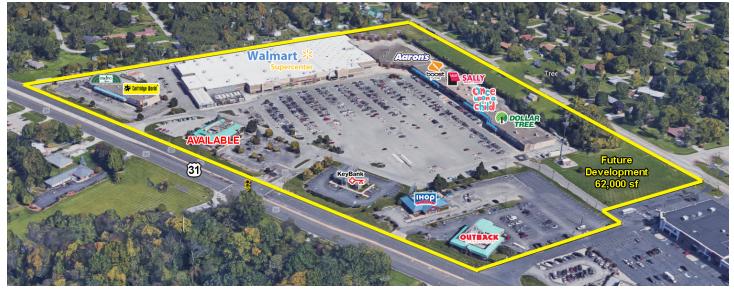

## **Southport Centre**

7245 US 31 South, Indianapolis, IN 46227

### **FOR LEASE**

- From 1,708 sf up to 9,690 sf available
- Highest performing Walmart in the Indy Market
- Located on the busy US 31 corridor with high daytime traffic
- Pylon signage available
- Signalized entrance to center with multiple ingress/egress points
- Very dense population