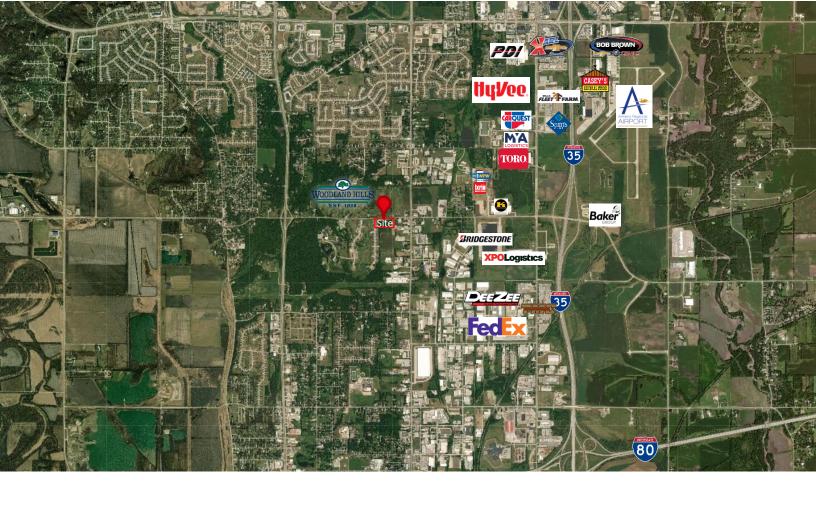

# For Sale

### **Commercial/Industrial Land Available**

- Lot Size: 4.1 acres

- Sale Price: \$4.00/SF (\$714,384.00)

 Quick access to I-35 with close proximity to I-80

Frontage on NE 66<sup>th</sup> Avenue

# NE 66<sup>th</sup> & NE 14<sup>th</sup> Street Des Moines, IA