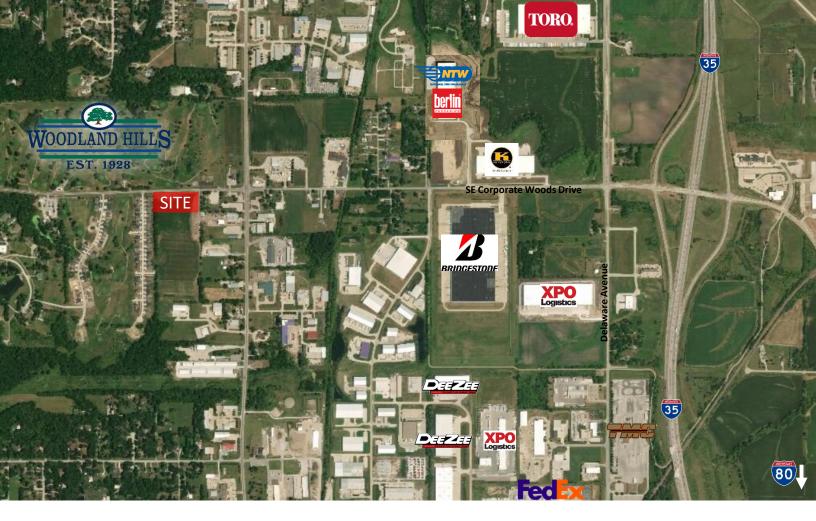

# For Sale

### **Commercial/Industrial Land Available**

- Lot Size: 4.1 acres

- Sale Price: \$4.00/SF (\$714,384.00)

 Quick access to I-35 with close proximity to I-80

Frontage on NE 66<sup>th</sup> Avenue

# NE 66<sup>th</sup> & NE 14<sup>th</sup> Street Des Moines, IA