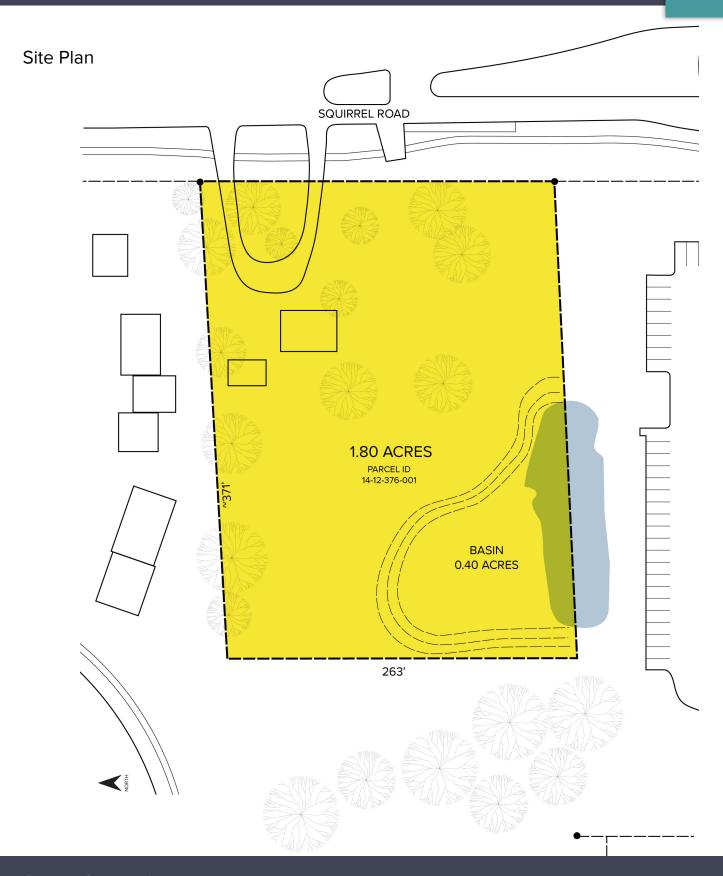

#### PROPERTY FEATURES

- 2.20 acres total available / 1.80 acres of buildable land
- Flexible zoning of B-2
- Zoning allows for a variety of uses including banks with drive-in facilities, professional offices, restaurants, miscellaneous retail and more
- The detention pond would need to be shared with the church to the south of the site
- Shared parking available with church (6) days per week, excluding Sunday
- Asking Price: \$595,000.00 (\$330,555.55/buildable acre)