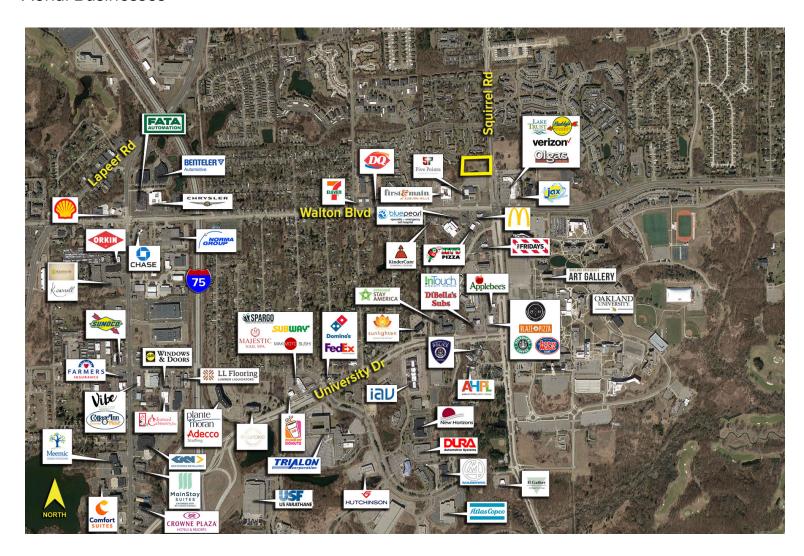

he site
- Shared parking available with church (6) days per week, excluding Sunday
- Asking Price: \$595,000.00 (\$330,555.55/buildable acre)



For more information, please contact:

ANGELA THOMAS ERICA DUNLAP NICOLE VOISARD (248) 799 3159 AERES@SIGNATUREASSOCIATES.COM SIGNATURE ASSOCIATES One Towne Square, Suite 1200 Southfield, MI 48076

www.signatureassociates.com

## 2635 N. SQUITZIZEL - AUBUTZN HILLS, MICHIGAN

2.20 Acres AVAILABLE

Land For Sale



For more information, please contact:

ANGELA THOMAS ERICA DUNLAP NICOLE VOISARD (248) 799 3159 AERES@SIGNATUREASSOCIATES.COM SIGNATURE ASSOCIATES

One Towne Square, Suite 1200 Southfield, MI 48076 www.signatureassociates.com

# 1635 N. SQUITZIZEL - AUBUTZN HILLS, MICHIGAN

Land For Sale

2.20 Acres AVAILABLE

#### **Aerial Businesses**