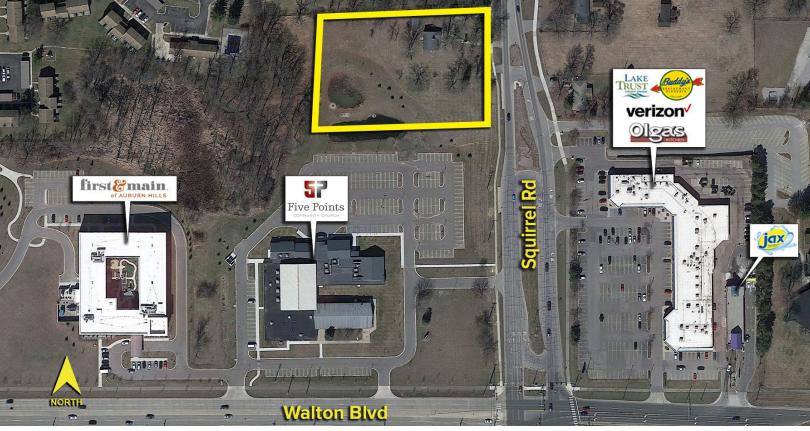

### 1635 N. SQUIRREL ROAD AUBURN HILLS, MICHIGAN

LAND FOR SALE

### LOCATED AT HIGH TRAFFIC CORNER

#### PROPERTY FEATURES

- 2.20 acres total available / 1.80 acres of buildable land
- Flexible zoning of B-2
- Zoning allows for a variety of uses including banks with drive-in facilities, professional offices, restaurants, miscellaneous retail and more
- The detention pond would need to be shared with the church to the south of the site
- Shared parking available with church (6) days per week, excluding Sunday
- Asking Price: \$595,000.00 (\$330,555.55/buildable acre)