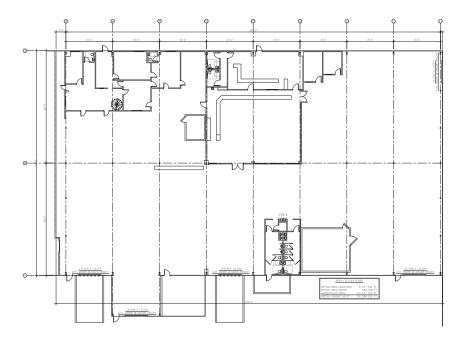

**FEATURES**

- + 2 Dock High and 3 Grade Level Loading Doors
- + Conveniently Located within +/- 1 mile of Interstate 95 at the Gateway Boulevard exit
- + Great Visibility and Signage along High Ridge Road
- + Concrete and Metal Construction
- + Ample Parking
- + 3-Phase Power
- + Fully Fire Sprinklered
- + Total Building Size: +/-72,000 SF
- + Zoning: M1 Industrial



### CONTACT

#### KIRK NELSON

Senior Vice President +1 561 716 9936 kirk.nelson@cbre.com

#### **ROBERT SMITH**

Executive Vice President +1 561 707 5558 robert.c.smith@cbre.com

ASKING LEASE RATE - FROM \$7.50 NNN + \$3.52 OPERATING EXPENSES

\*Rate is subject to credit, term and required improvements





# $\pm 26,390$ SF Warehouse Space

# **For Lease**

2900 High Ridge Road Boynton Beach, FL 33426

## **FLOOR PLAN**



### **ADDITIONAL PHOTOS**





## **LOCATION MAP**



# \$0

# **CONTACT**

#### KIRK NELSON

Senior Vice President +1 561 716 9936 kirk.nelson@cbre.com

## **ROBERT SMITH**

Executive Vice President +1 561 707 5558 robert.c.smith@cbre.com

CBRE, Inc. | Licensed Real Estate Broker

© 2020 CBRE, Inc. All rights reserved. This information has been obtained from sources believed reliable, but has not been verified for accuracy or completeness. You should conduct a careful, independent investigation of the property and verify all information. Any reliance on this information is solely at your own risk. CBRE and the CBRE logo are service marks of CBRE, Inc. All other marks displayed on this document are the property of their respective owners, and the use of such logos does not imply any affi