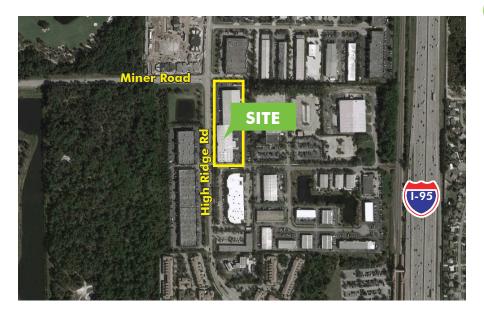

g Doors
- + Conveniently Located within +/- 1 mile of Interstate 95 at the Gateway Boulevard exit
- + Great Visibility and Signage along High Ridge Road
- + Concrete and Metal Construction
- + Ample Parking
- + 3-Phase Power
- + Fully Fire Sprinklered
- + Total Building Size: +/-72,000 SF
- + Zoning: M1 Industrial



### CONTACT

#### KIRK NELSON

Senior Vice President +1 561 716 9936 kirk.nelson@cbre.com

#### **ROBERT SMITH**

Executive Vice President +1 561 707 5558 robert.c.smith@cbre.com

ASKING LEASE RATE - FROM \$7.50 NNN + \$3.52 OPERATING EXPENSES

\*Rate is subject to credit, term and required improvements





# $\pm 26,390$ SF Warehouse Space

# **For Lease**

2900 High Ridge Road Boynton Beach, FL 33426

## **FLOOR PLAN**



### **ADDITIONAL PHOTOS**





## **LOCATION MAP**



# \$0

# **CONTACT**

#### KIRK NELSON

Senior Vice President +1 561 716 9936 kirk.nelson@cbre.com

## **ROBERT SMITH**

Executive Vice President +1 561 707 5558 robert.c.smith@cbre.com

CBRE, Inc. | Licensed Real Estate Broker

© 2020 CBRE, Inc. All rights reserved. This information has been obtained from sources believed reliable, but has not been verified for accuracy or completeness. You should conduct a careful, independent investigation of the property and verify all information. Any reliance on this information is solely at your own risk. CBRE and the CBRE logo are service marks of CBRE, Inc. All other marks displayed on this document are the property of their respective owners, and the use of such logos does not imply any affiliation with or endorsement of CBRE. Photos herein are