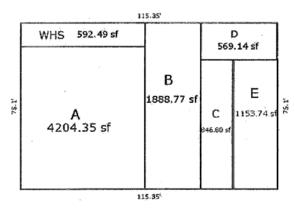

## For Lease

**Location:** 12439 U.S. Hwy. 90

Luling, LA

Available: Unit A

4,200 Sq. Ft. (±) (of which 600 sq. ft. is storage)

\$3,150.00 per Month

Unit B

1,890 Sq. Ft.  $(\pm)$ 

\$1,500.00 per Month

Modified Gross Lease

(Tenant pays prorata share of increases of taxes, insurance and CAM over base year)

Occupancy: Immediate

**To Show:** Key in Office

Contact: Jack Stumpf

504-366-6800