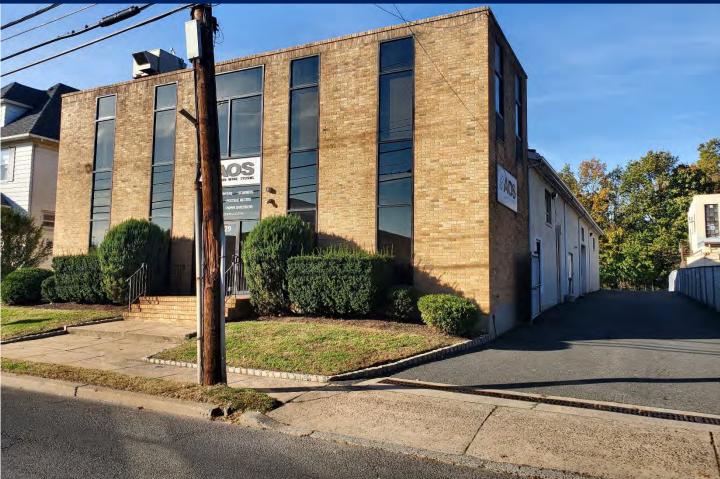

## +/- 7,100 SF Industrial Building For Sale 129 East 1<sup>st</sup> Avenue, Roselle, NJ

## **PROPERTY DETAILS:**

- Premises
- +/- 2,000 SF (2) Story Office
- Total Available
- Ceiling Height
- Loading Doors
- Parking
- Lot Size

- +/-7,100 SF
- (1) 10' x 10' Drive-In

15'

- (1) Double Wide Walk-In
- 15 Spaces in Rear
- 0.34 Acres Fenced Lot