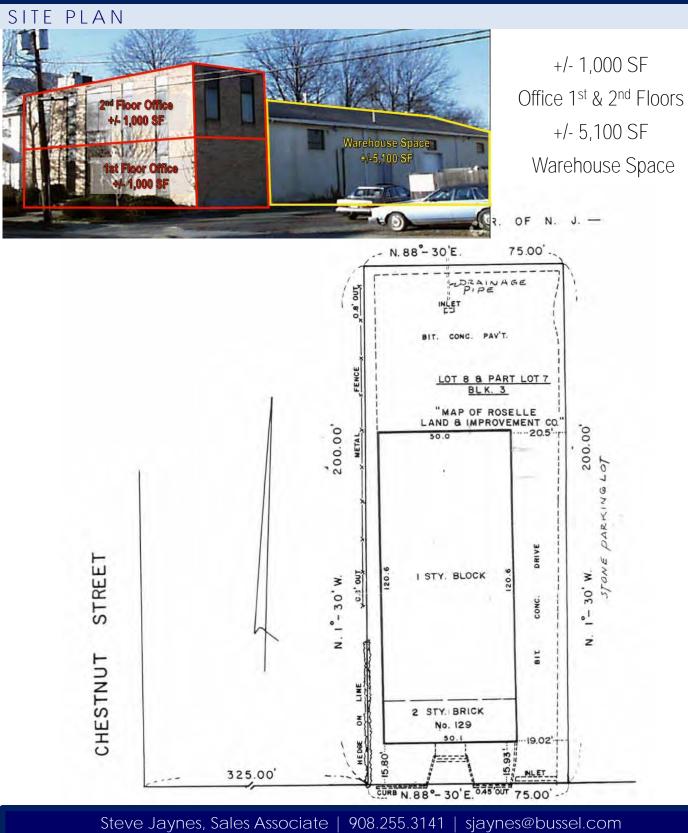

## **PROPERTY DETAILS:**

- Premises
- +/- 2,000 SF (2) Story Office
- Total Available
- Ceiling Height
- Loading Doors
- Parking
- Lot Size

- +/-7,100 SF
- (1) 10' x 10' Drive-In

15'

- (1) Double Wide Walk-In
- 15 Spaces in Rear
- 0.34 Acres Fenced Lot