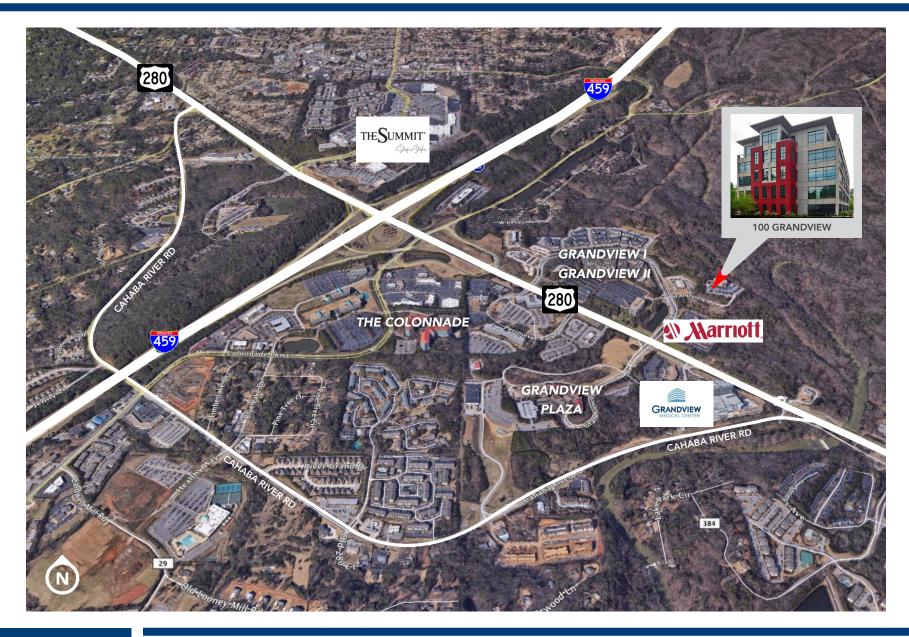

## 100 GRANDVIEW PLACE, BIRMINGHAM, AL 35243

#### AVAILABLE SPACE:

Entire 3rd Floor: 13,449 SF

- Five story, Class A, concrete frame and brick structure
- Building Size: ±61,909 RSF
- Situated on 5.77 AC
- Built in 1999
- Current Tenants: Merrill Lynch and Bruno Event Team
- Easy access to I-459 via Hwy 280
- Convenient entry/exit at lighted intersection on Hwy 280 Grandview Medical Center Intersection
- Close to major interstates and highways yet enjoys private feel
- Beautifully landscaped setting
- Card access security
- Ample covered and surface parking