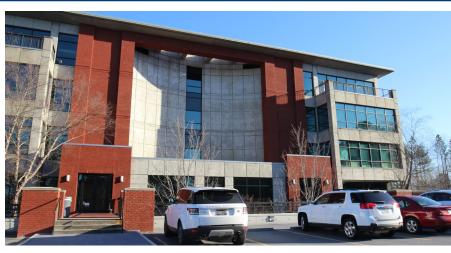

## 100 GRANDVIEW PLACE, BIRMINGHAM, AL 35243

# **CONVENIENTLY LOCATED CLASS A OFFICE SPACE OFF OF HWY 280**

#### AVAILABLE SPACE:

Entire 3rd Floor: 13,449 SF

- Five story, Class A, concrete frame and brick structure
- Building Size: ±61,909 RSF
- Situated on 5.77 AC
- Built in 1999
- Current Tenants: Merrill Lynch and Bruno Event Team
- Easy access to I-459 via Hwy 280
- Convenient entry/exit at lighted intersection on Hwy 280 Grandview Medical Center Intersection
- Close to major interstates and highways yet enjoys private feel
- Beautifully landscaped setting
- Card access security
- Ample covered and surface parking