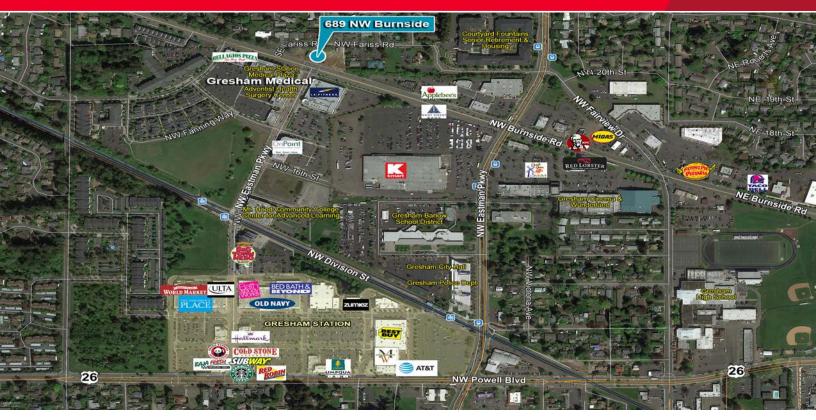

# Columbia Medical Building 689 NW Burnside Gresham, OR 97030

### **PROPERTY HIGHLIGHTS**

- Excellent accessibility and exposure to NW Burnside
- Proximity to Gresham Station and medical community
- Existing clinics in the building: Pain Management & Surgery Center