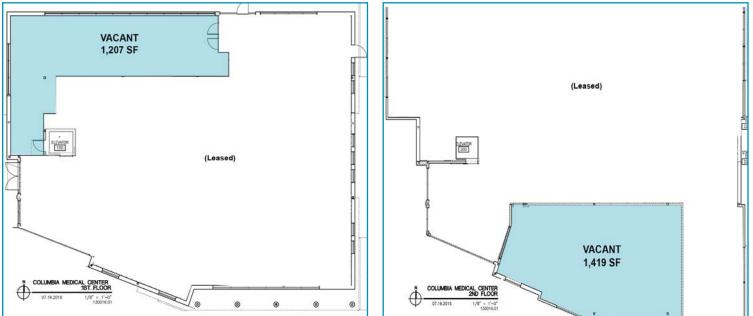

### ALEXANDRA HENDERSON

+1 503 279 1740 alexandra.henderson@cushwake.com LIC #201005132

- Two suites available now: Approximately 1,207 and 1,419 SF
- 3.6/1,000 Parking ratio
- Lease Rate: \$22.00 per SF, NNN