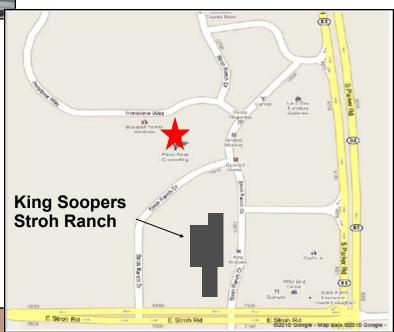

Just 15 minutes down the road from C-470, SunMarke is located at Parker Rd. and Stroh Rd, right next door to King Soopers and many other thriving retail businesses. Our Executive Suites offer top of the line office finishes and furniture, and a professional lobby and waiting area for all your visitors.

  Quick & convenient access to the Pinery, Timbers and Pradera neighborhoods, and next door to the Stroh Ranch King Soopers.
- Janitorial Service Professional cleaning of office and common areas provided daily (excluding weekends).