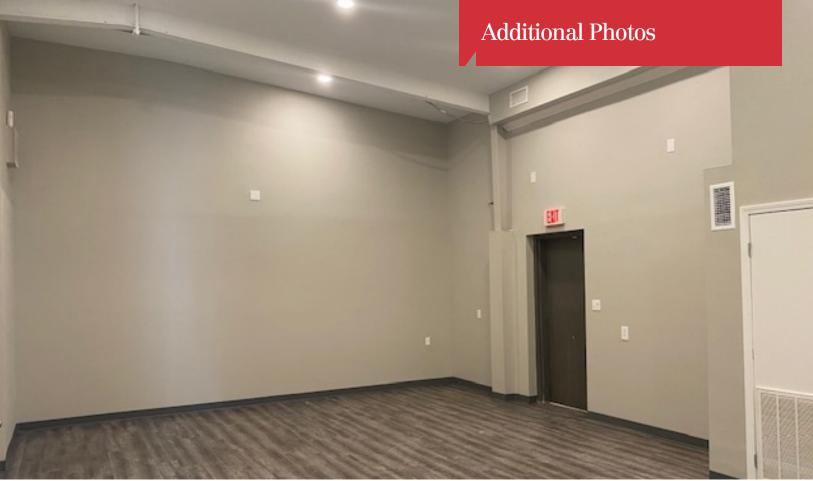

Building footprint is easily designed to add approx. 551 SF of WH square footage- landlord willing to negotiate improvements based on deal terms. The office space consists of a lobby/reception area, restroom, and a large room (19 x 29) that can be used for multiples uses. NNN is approx. \$2.47/SF