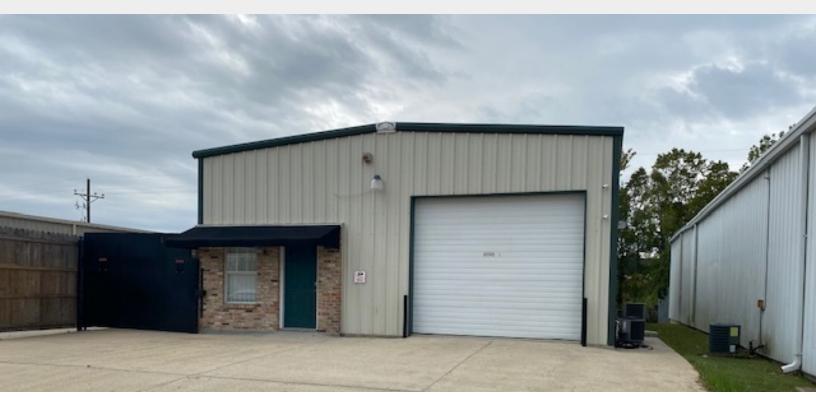

### **Property Overview**

Stand alone office-warehouse located within Industriplex Business Park. Approx. 870 SF of office and Approx. 1,320 SF of warehouse. Warehouse includes one roll-up door in front of the building and one roll-up door with direct access to the 876 SF secure and gated driveway. Warehouse is climate controlled with 14' eave heights.

Building footprint is easily designed to add approx. 551 SF of WH square footage- landlord willing to negotiate improvements based on deal terms. The office space consists of a lobby/reception area, restroom, and a large room (19 x 29) that can be used for multiples uses. NNN is approx. \$2.47/SF