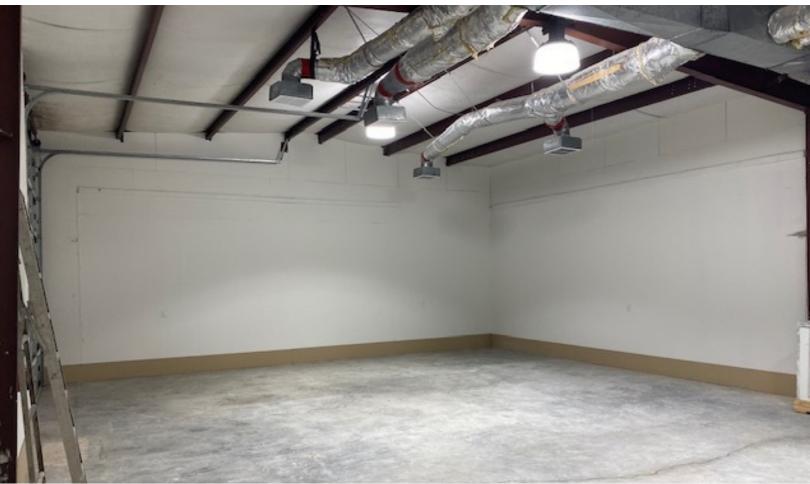

## **Property Highlights**

- Property is in Excellent Condition
- 1,320 SF of Climate Controlled Warehouse
- Landlord Will Negotiate Adding 551 SF of WH depending on deal terms
- 870 SF Office Area
- 14' Eave Height

### **Property Overview**

Stand alone office-warehouse located within Industriplex Business Park. Approx. 870 SF of office and Approx. 1,320 SF of warehouse. Warehouse includes one roll-up door in front of the building and one roll-up door with direct access to the 876 SF secure and gated driveway. Warehouse is climate controlled with 14' eave heights.