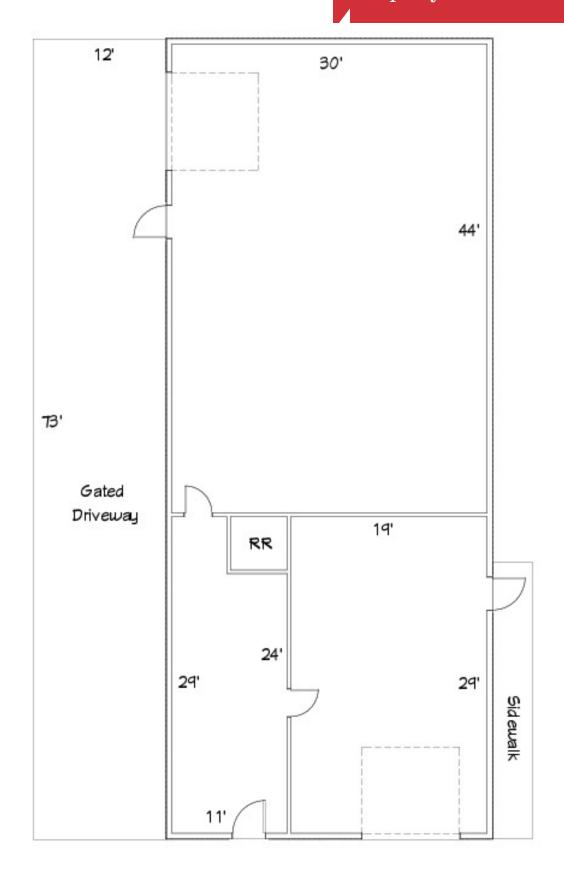

### **Property Overview**

Stand alone office-warehouse located within Industriplex Business Park. Approx. 870 SF of office and Approx. 1,320 SF of warehouse. Warehouse includes one roll-up door in front of the building and one roll-up door with direct access to the 876 SF secure and gated driveway. Warehouse is climate controlled with 14' eave heights.

Building footprint is easily designed to add approx. 551 SF of WH square footage- landlord willing to negotiate improvements based on deal terms. The office space consists of a lobby/reception area, restroom, and a large room (19 x 29) that can be used for multiples uses. NNN is approx. \$2.47/SF

## Property Floor Plan

1700 City Farm Drive Baton Rouge, LA 70806 225 295 0800 tel latterblum.com