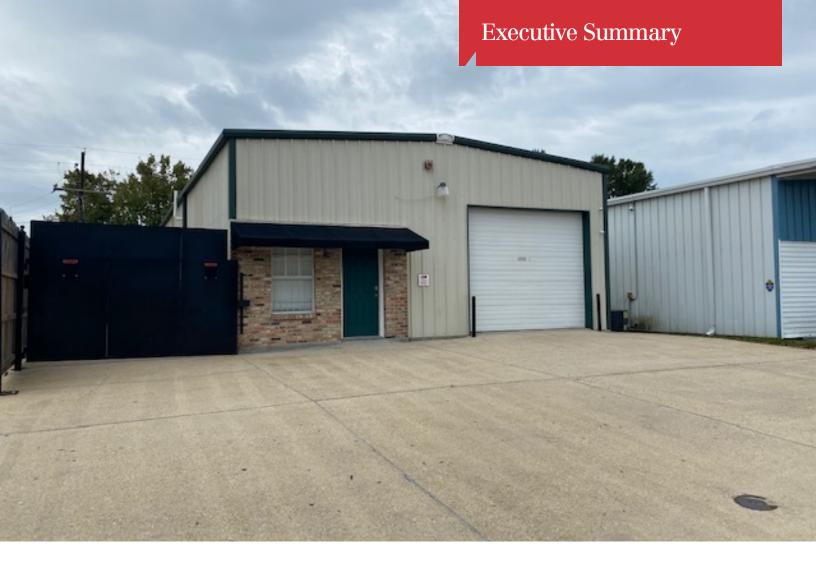

### **Property Overview**

Stand alone office-warehouse located within Industriplex Business Park. Approx. 870 SF of office and Approx. 1,320 SF of warehouse. Warehouse includes one roll-up door in front of the building and one roll-up door with direct access to the 876 SF secure and gated driveway. Warehouse is climate controlled with 14' eave heights.

Building footprint is easily designed to add approx. 551 SF of WH square footage- landlord willing to negotiate improvements based on deal terms. The office space consists of a lobby/reception area, restroom, and a large room (19 x 29) that can be used for multiples uses. NNN is approx. \$2.47/SF