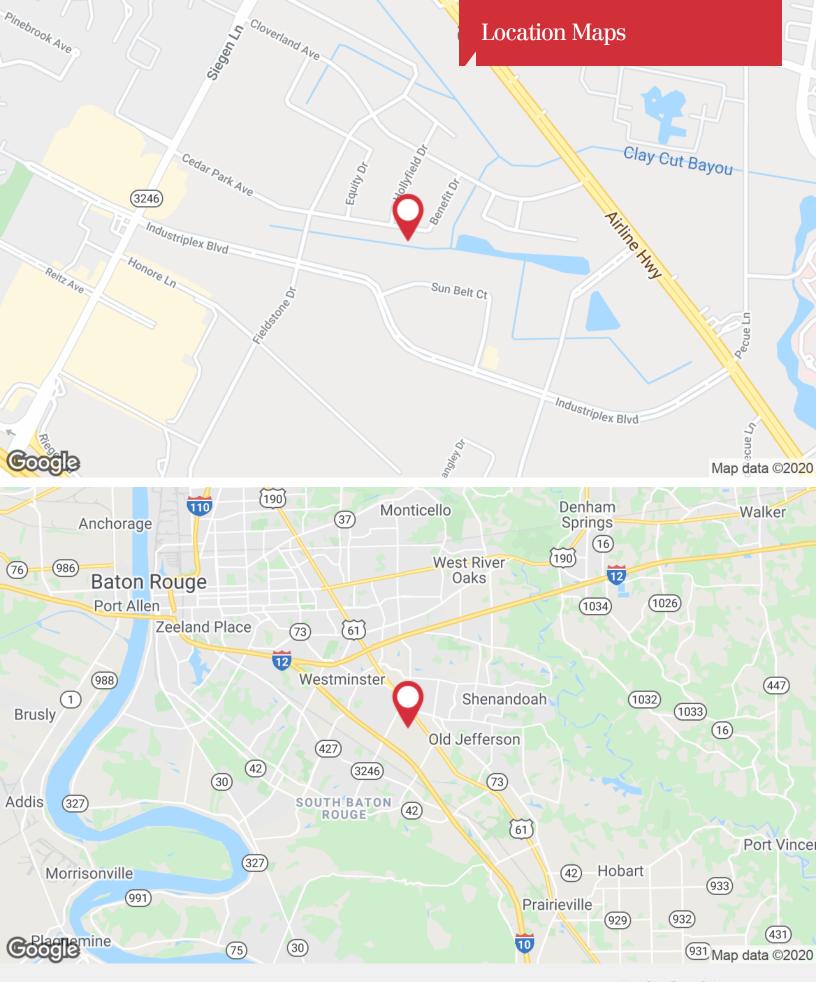

#### **Location Overview**

Cedar Park Ave is located within Industriplex Business Park, a centrally located industrial corridor that connects directly to Airline Hwy and Siegen Ln.

1700 City Farm Drive Baton Rouge, LA 70806 225 295 0800 tel latterblum.com