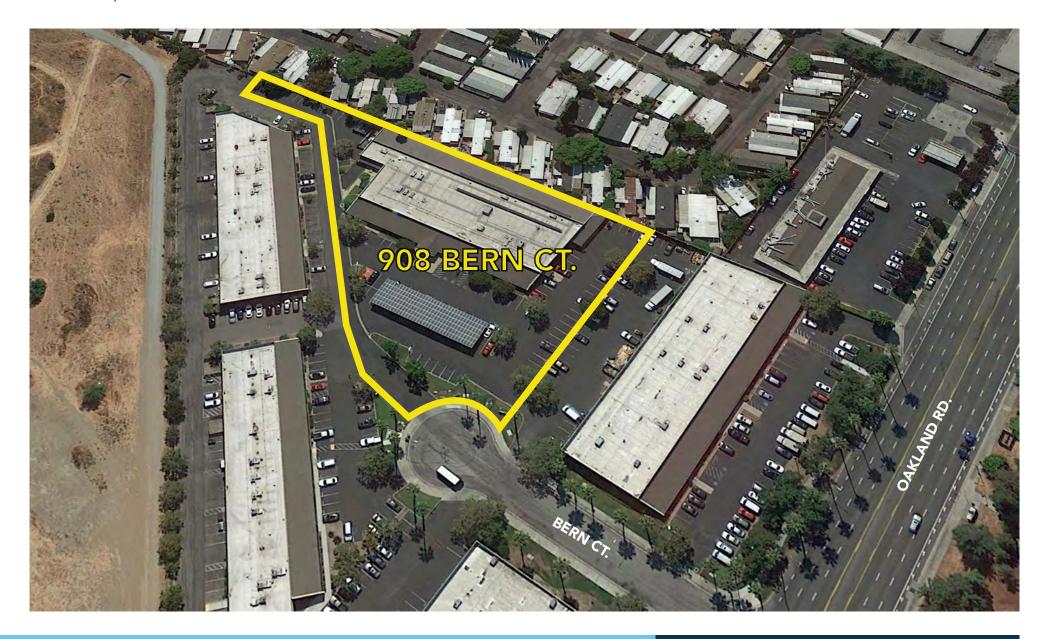

### 908 BERN COURT SAN JOSE, CA

### ±30,100 SF OF OFFICE/R&D/EDUCATION SPACE

Scott Borgia | 408.615.3420 | scott.borgia@cushwake.com | lic. 00903600

908

#### **PROPERTY HIGHLIGHTS**

- ±30,100 SF Office/R&D/Class Room Space
- Current Use: Vocational School
- Existing C.U.P.
- 100% HVAC
- 1,200 Amps @ 208/120 Volts, 3-Phase
- ±3.6/1,000 Parking Ratio (±109 Spaces)
- 26 Covered Parking Spaces
- 2 Grade Level Doors
- Sprinklered
- 16.5' Clear Height
- Approximately 2.5 Miles from Berryessa BART Station
- Excellent Access to Highways 880, 237 & 101
- Numerous Nearby Amenities -Shops, Restaurants & Hotels
- Lease Rate: \$1.75 NNN
- Sale Price: \$8,500,000
- Call to Tour Do Not Disturb Tenant