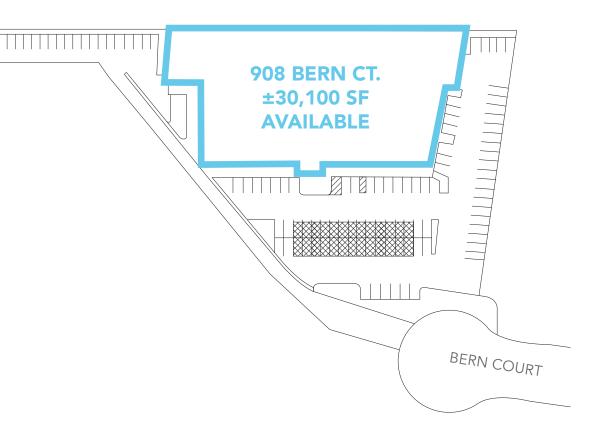

### ±30,100 SF OF OFFICE/R&D/EDUCATION SPACE

Scott Borgia | 408.615.3420 | scott.borgia@cushwake.com | lic. 00903600

908

#### **PROPERTY HIGHLIGHTS**

- ±30,100 SF Office/R&D/Class Room Space
- Current Use: Vocational School
- Existing C.U.P.
- 100% HVAC
- 1,200 Amps @ 208/120 Volts, 3-Phase
- ±3.6/1,000 Parking Ratio (±109 Spaces)
- 26 Covered Parking Spaces
- 2 Grade Level Doors
- Sprinklered
- 16.5' Clear Height
- Approximately 2.5 Miles from Berryessa BART Station
- Excellent Access to Highways 880, 237 & 101
- Numerous Nearby Amenities -Shops, Restaurants & Hotels
- Lease Rate: \$1.75 NNN
- Sale Price: \$8,500,000
- Call to Tour Do Not Disturb Tenant