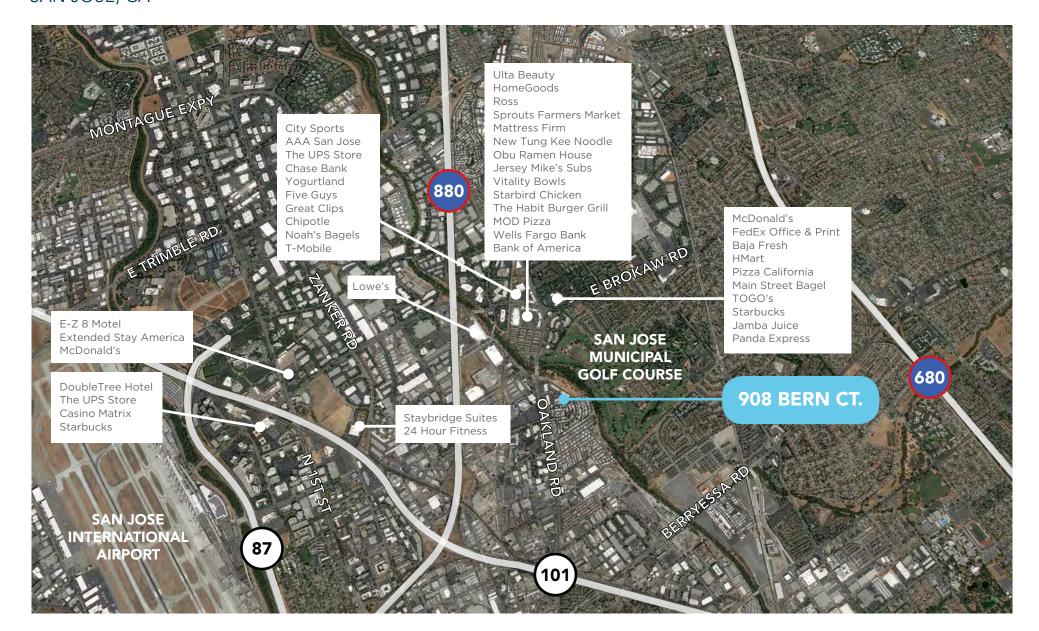

#### **PROPERTY HIGHLIGHTS**

- ±30,100 SF Office/R&D/Class Room Space
- Current Use: Vocational School
- Existing C.U.P.
- 100% HVAC
- 1,200 Amps @ 208/120 Volts, 3-Phase
- ±3.6/1,000 Parking Ratio (±109 Spaces)
- 26 Covered Parking Spaces
- 2 Grade Level Doors
- Sprinklered
- 16.5' Clear Height
- Approximately 2.5 Miles from Berryessa BART Station
- Excellent Access to Highways 880, 237 & 101
- Numerous Nearby Amenities -Shops, Restaurants & Hotels
- Lease Rate: \$1.75 NNN
- Sale Price: \$8,500,000
- Call to Tour Do Not Disturb Tenant