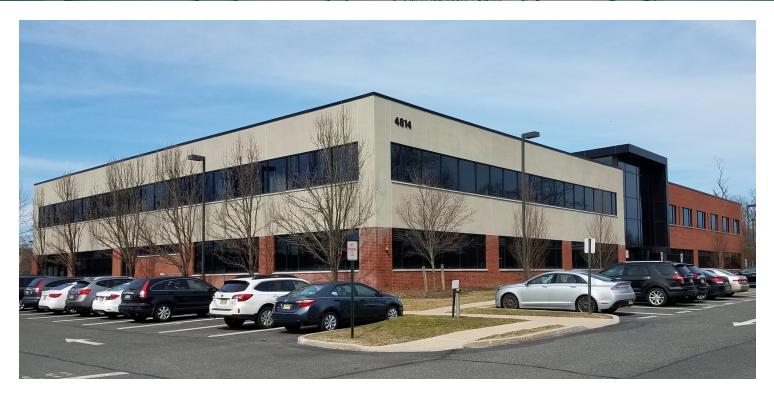

## STATE OF THE ART OFFICE SPACE FOR LEASE

**OFFERING SUMMARY** 

Lease Rate:

**PROPERTY OVERVIEW** 

**Building Size:** 56,400 SF

Move-In Ready (for 2,269 - 4,657 sf suites)

Multiple Office Suites Ranging from: 2,269 - 19,124 sf

The Property has a prime location less than one mile from Exit 100 of the Garden State Parkway and two miles north of Interstate 195 in Wall Township, New Jersey.

Year Built: 2007

State Parkway and two miles north of Interstate 195 in Wall Township, New Jersey. The Property is located in the Monmouth Shores Corporate Park and adjacent to a 113-room Courtyard by Marriott Hotel. It is conveniently located at the intersection of Routes 33 and 34, in close proximity to several major highways including the Garden State Parkway Exits 98 - 105, I-195 and Route 18.

**Parking:** 316 parking spaces

(5.6 per 1,000 sf)

The building is located along the Route 33/34 corridor in close proximity to the Monmouth Executive Airport, Jersey Shore Premium Outlets and numerous restaurants and shopping centers.