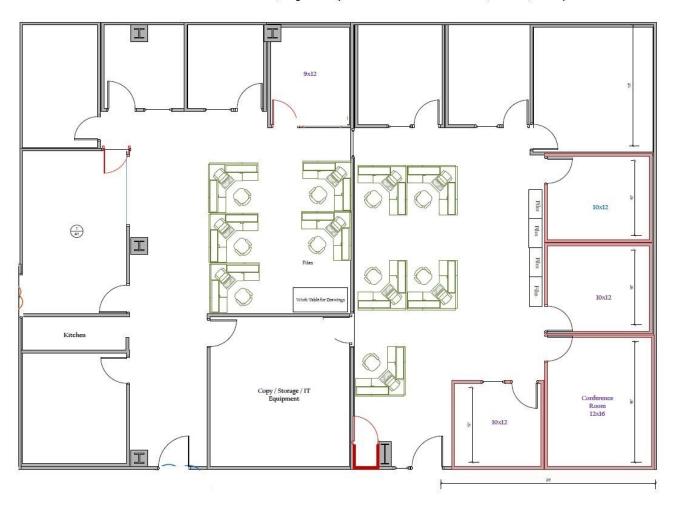

## FLOOR PLAN

4814 OUTLOOK DR. WALL TOWNSHIP NJ: 1st Floor 4,657gross sf (could be divided into units of 2,269 or 2,388 SF)

SHELDON GROSS REALTY, INC.

for more information: