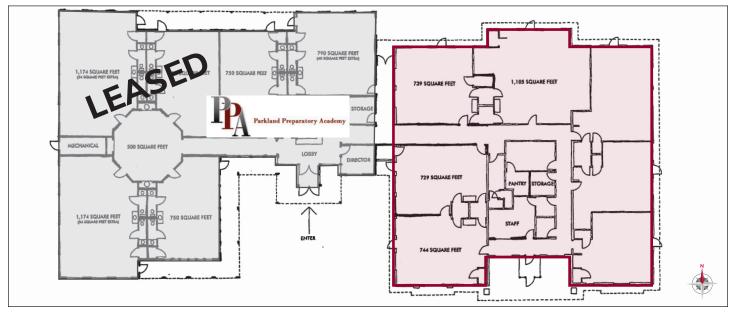

### **EXISTING FLOOR PLAN**

#### **40 WEST ACORN LANE** Lake In The Hills, IL 60156