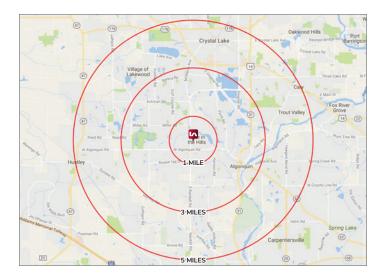

#### **TRAFFIC COUNTS:**

- Randall Road: 37,600 VPD
- Algonquin Road: 35,200 VPD

|                        | 1 MILE    | 3 MILES   | 5 MILES   |
|------------------------|-----------|-----------|-----------|
| Estimated Population   | 10,787    | 69,051    | 150,970   |
| Number of Households   | 3,961     | 24,627    | 53,222    |
| Household Income (AVG) | \$109,121 | \$120,087 | \$118,253 |
| Daytime Population     | 8,586     | 35,541    | 91,272    |