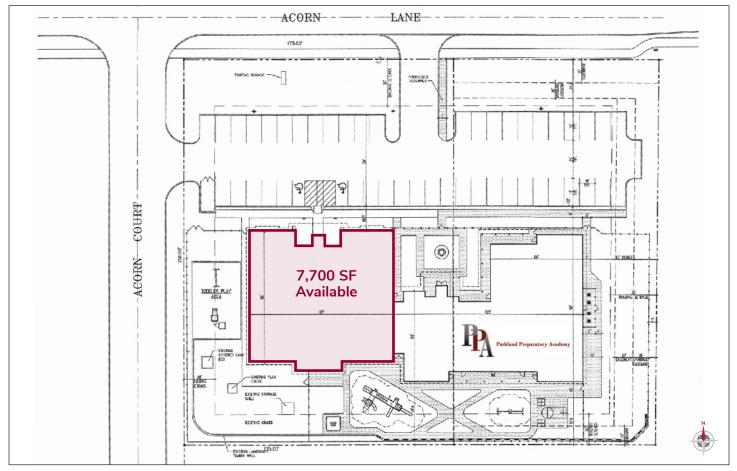

## **SITE PLAN**

### **EXISTING FLOOR PLAN**

#### **40 WEST ACORN LANE** Lake In The Hills, IL 60156