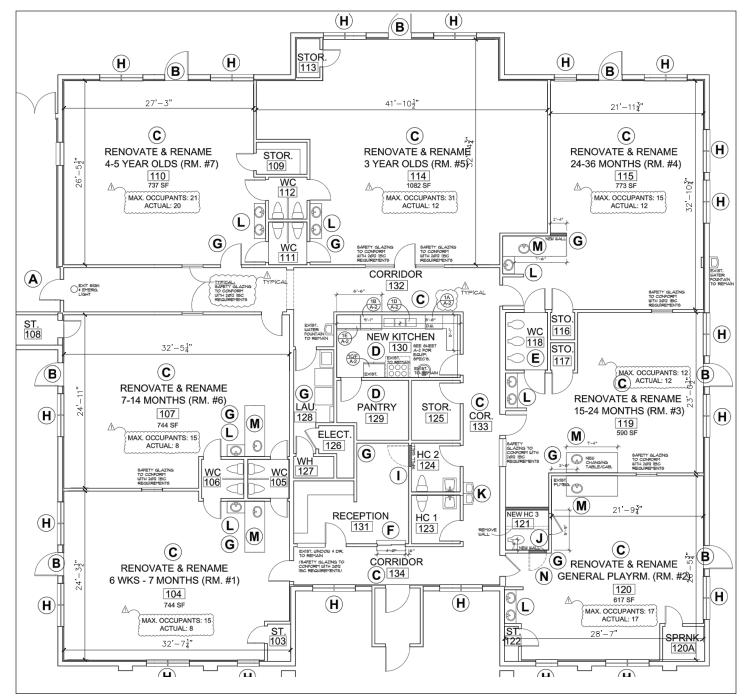

old Income (AVG) | \$109,121 | \$120,087 | \$118,253 |
| Daytime Population     | 8,586     | 35,541    | 91,272    |

A. RICK SCARDINO Principal rscardino@lee-associates.com 773.355.3040



All information furnished regarding property for sale, rental or financing is from sources deemed reliable, but no warranty or representation is made to the accuracy thereof and same is submitted to errors, omissions, change of price, rental or other conditions prior to sale, lease or financing or withdrawal without notice. No liability of any kind is to be imposed on the broker herein.



### **RETAILER AERIAL**



#### **40 WEST ACORN LANE** Lake In The Hills, IL 60156



## **SITE PLAN**



### **EXISTING FLOOR PLAN**



#### **40 WEST ACORN LANE** Lake In The Hills, IL 60156



### **FLOOR PLAN**



# **40 WEST ACORN LANE**

Lake In The Hills, IL 60156











# **40 WEST ACORN LANE**

Lake In The Hills, IL 60156