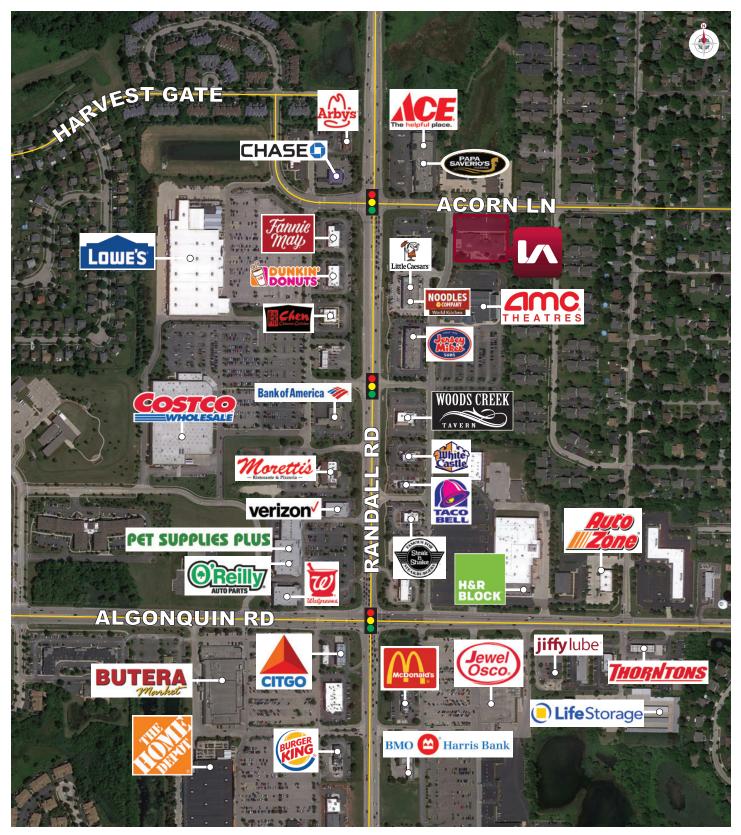

### **RETAILER AERIAL**

#### **40 WEST ACORN LANE** Lake In The Hills, IL 60156