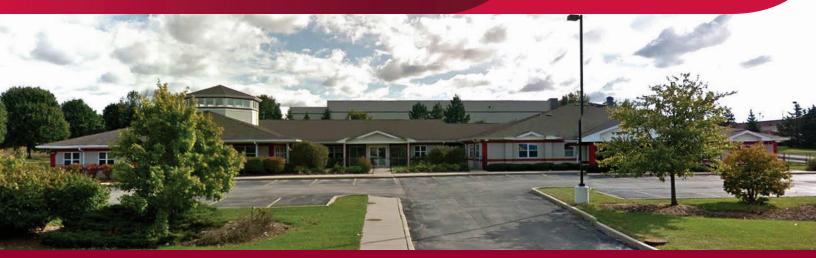

## **40 WEST ACORN LANE**

# **NEWLY REMODELED TURN KEY DAYCARE**

#### **HIGHLIGHTS:**

- FOR LEASE: 7,700 SF Available
- Originally Built in 1992 and Expanded in 2002
- Built on a 1.77 Acre Lot with 48 Surface Parking Spaces
- Building Zoned B-3 Business District