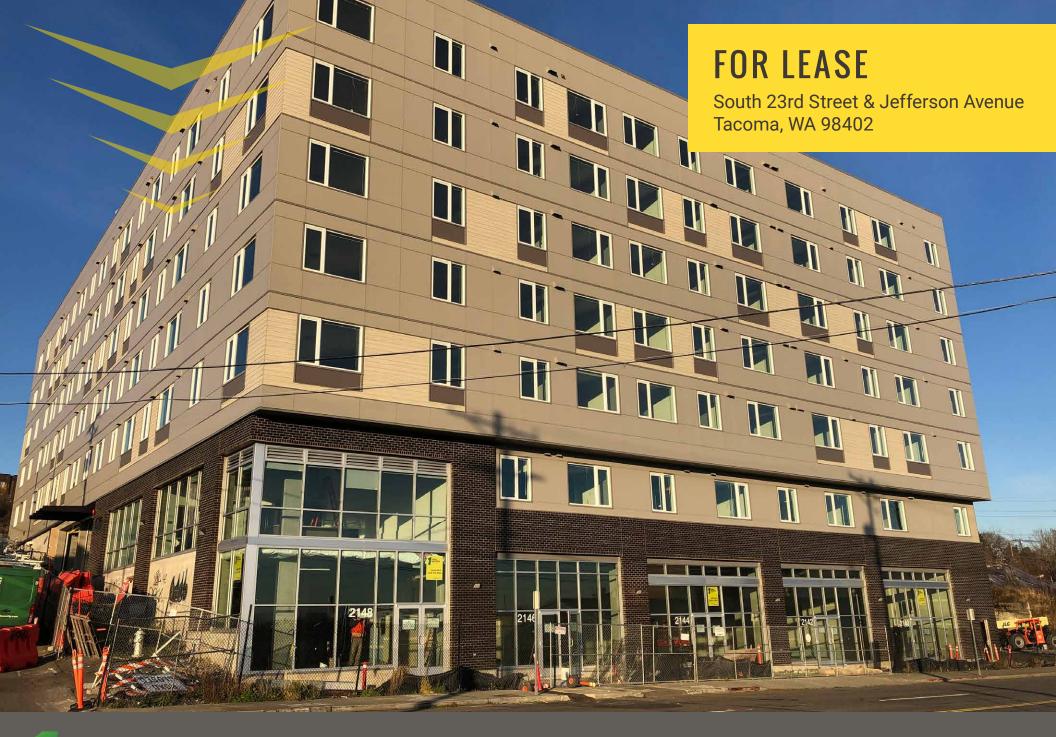

## S 23RD ST & JEFFERSON AVE:

## **BUILDING 2-VARIABLE SF AVAILABLE**

- Currently under construction Estimated delivery: Q2 2021
- Mixed use project with 150 residential apartment units.
- Downtown Tacoma boasts a strong daytime population of approximately 231,000 people in a 3-mile radius of the site.
- Tacoma sees over 6 million visitors a year, who patronize at local museums, restaurants and retail shops.
- Located blocks away from the Tacoma light rail and the new Brewery Blocks.
- Just 3 blocks away sits UW Tacoma's 46-acre campus, with 7,000+ students and employees that is projected to double in size within the next 10 years.
- Easily accessible from I-5, I-705 and mass transit.