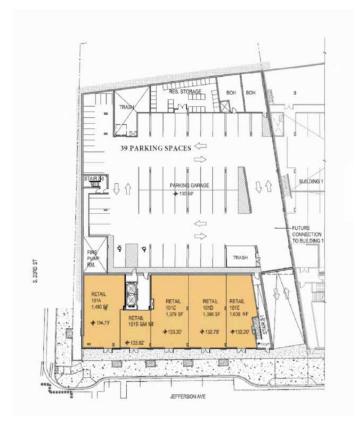

## **BUILDING 2-VARIABLE SF AVAILABLE**

- Currently under construction Estimated delivery: Q2 2021
- Mixed use project with 150 residential apartment units.
- Downtown Tacoma boasts a strong daytime population of approximately 231,000 people in a 3-mile radius of the site.
- Tacoma sees over 6 million visitors a year, who patronize at local museums, restaurants and retail shops.
- Located blocks away from the Tacoma light rail and the new Brewery Blocks.
- Just 3 blocks away sits UW Tacoma's 46-acre campus, with 7,000+ students and employees that is projected to double in size within the next 10 years.
- Easily accessible from I-5, I-705 and mass transit.