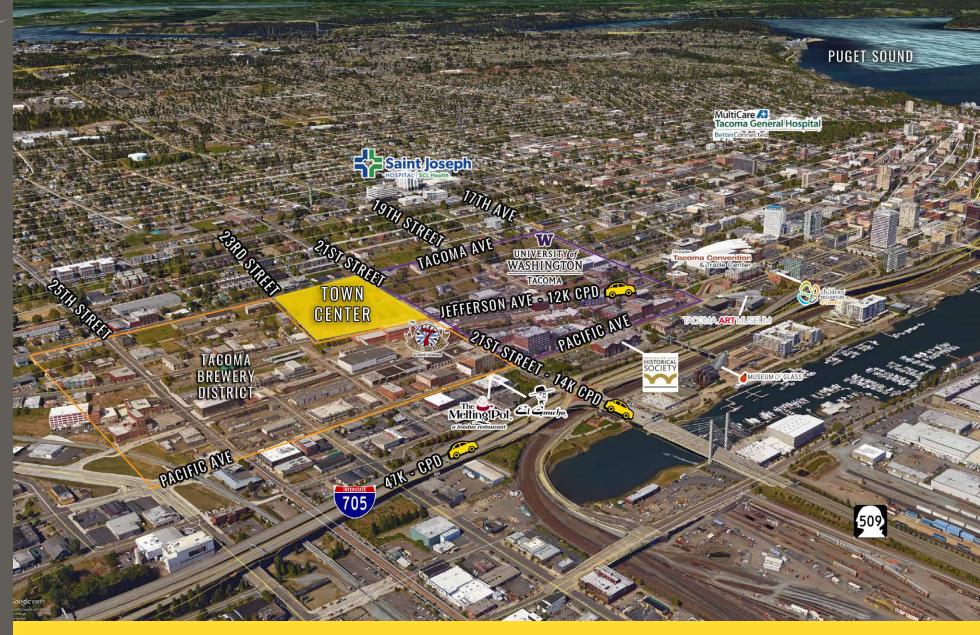

# **DAYTIME POPULATION**

| Mile 1 | Mile 3  | Mile 5  |
|--------|---------|---------|
| 33,981 | 129,707 | 236,997 |

Located moments from I-705 & SR-509

Located close to University of Washington Tacoma

14,000 CPD 21st Street

12,000 CPD Jefferson Avenue

**TACOMA, WA** is rooted in the arts and has a vibrant urban core that is alive with culture. Situated along the Puget Sound, Tacoma is a mid-sized urban port city of Pierce County just over 30 miles south of Seattle. The museum district is home for its world-renowned Museum of Glass, while the waterfront, parks, gardens and wildlife make Tacoma a nature wonderland ready for all to explore.