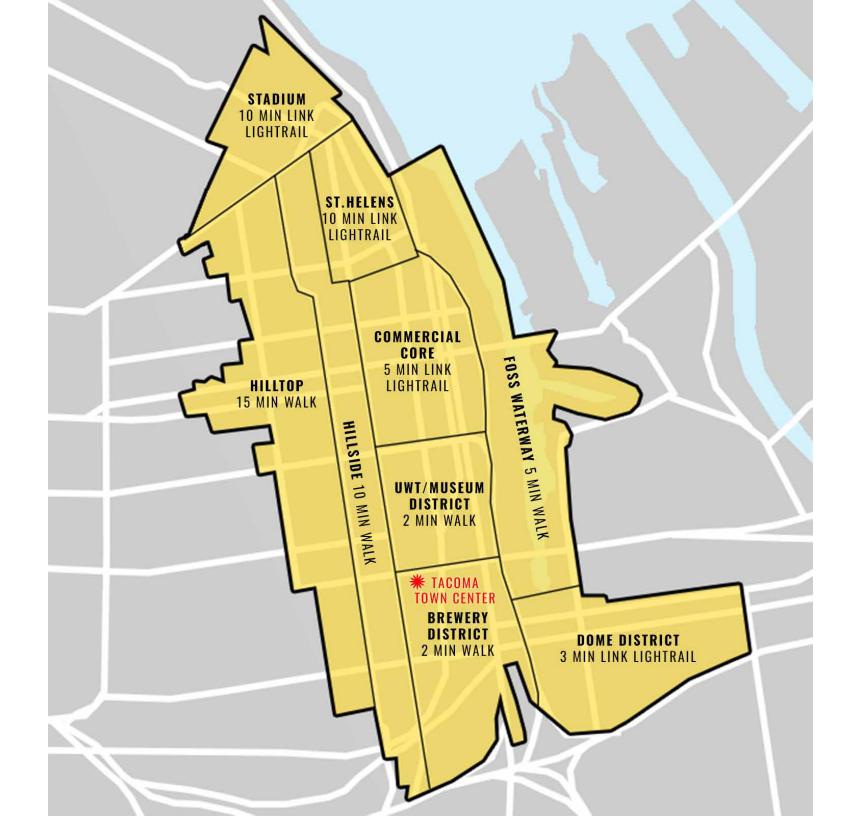

## **BUILDING 2-VARIABLE SF AVAILABLE**

- Currently under construction Estimated delivery: Q2 2021
- Mixed use project with 150 residential apartment units.
- Downtown Tacoma boasts a strong daytime population of approximately 231,000 people in a 3-mile radius of the site.
- Tacoma sees over 6 million visitors a year, who patronize at local museums, restaurants and retail shops.
- Located blocks away from the Tacoma light rail and the new Brewery Blocks.
- Just 3 blocks away sits UW Tacoma's 46-acre campus, with 7,000+ students and employees that is projected to double in size within the next 10 years.
- Easily accessible from I-5, I-705 and mass transit.