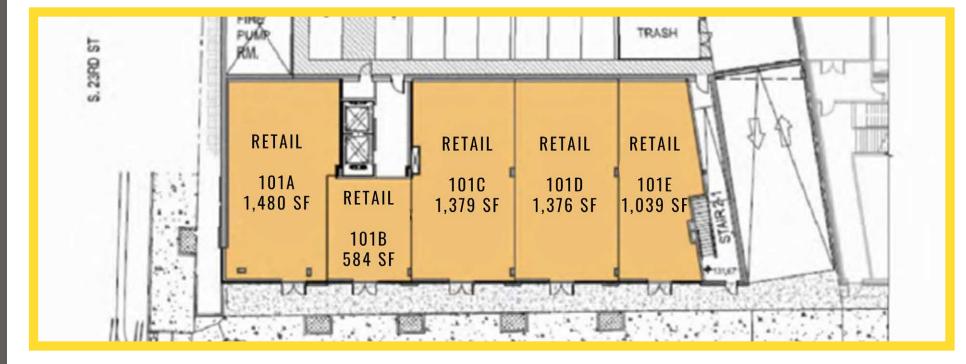

## **BUILDING 2-VARIABLE SF AVAILABLE**

- Currently under construction Estimated delivery: Q2 2021
- Mixed use project with 150 residential apartment units.
- Downtown Tacoma boasts a strong daytime population of approximately 231,000 people in a 3-mile radius of the site.
- Tacoma sees over 6 million visitors a year, who patronize at local museums, restaurants and retail shops.
- Located blocks away from the Tacoma light rail and the new Brewery Blocks.
- Just 3 blocks away sits UW Tacoma's 46-acre campus, with 7,000+ students and employees that is projected to double in size within the next 10 years.
- Easily accessible from I-5, I-705 and mass transit.