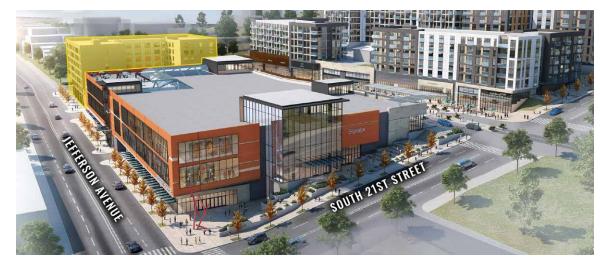

**TACOMA TOWN CENTER** is a multi-story, entertainment driven retail destination. Designed to take advantage of its elevation change, the Town Center offers views of Tacoma's rapidly growing Brewery and Museum Districts, Mount Rainier and the downtown landscape.

## **BUILDING 2-VARIABLE SF AVAILABLE**

- Currently under construction Estimated delivery: Q2 2021
- Mixed use project with 150 residential apartment units.
- Downtown Tacoma boasts a strong daytime population of approximately 231,000 people in a 3-mile radius of the site.
- Tacoma sees over 6 million visitors a year, who patronize at local museums, restaurants and retail shops.
- Located blocks away from the Tacoma light rail and the new Brewery Blocks.
- Just 3 blocks away sits UW Tacoma's 46-acre campus, with 7,000+ students and employees that is projected to double in size within the next 10 years.
- Easily accessible from I-5, I-705 and mass transit.