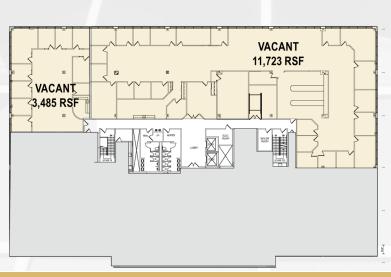

#### CenterPointe II 1160 Route 22 East, Bridgewater, NJ

- 1st floor 5,123 RSF
- 2<sup>nd</sup> floor 6,579 RSF
- 3<sup>rd</sup> floor 3,485 RSF
- 3<sup>rd</sup> floor 11,723 RSF

2<sup>nd</sup> Floor 6,579 RSF

3<sup>rd</sup> Floor 3,485 RSF 11.723 RSF

VACANT
COMMONAREA
OCCUPIED
AMENITY

For more information, please contact

+1 973 829 4697 susan.mason@am.ill.com **Robert Ryan** +1 973 829 4717 rs.ryan@am.jll.cor