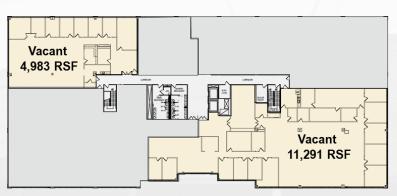

#### CenterPointe IV 1140 Route 22 East, Bridgewater, NJ

- 1st floor 6,451 RSF
- 3rd floor 4,893 RSF
- 3rd floor 11,291 RSF

AT BRIDGEWATER

FLOOR PLANS

www.centerpointeatbridgewater.com

CenterPointe II - 1160 Route 22 East