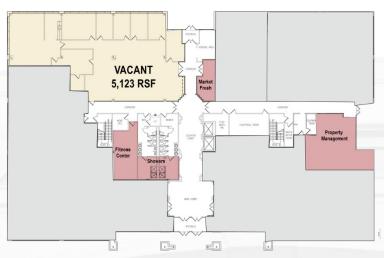

#### CenterPointe II 1160 Route 22 East, Bridgewater, NJ

- 1st floor 5,123 RSF
- 2<sup>nd</sup> floor 6,579 RSF
- 3<sup>rd</sup> floor 3,485 RSF
- 3<sup>rd</sup> floor 11,723 RSF

#### **ON-SITE AMENITIES:**

- Full service café
- Outdoor seating area with WIFI
- Market fresh vending
- Conference center with WIFI
- Fitness facilities with showers and lockers
- On-site property management office