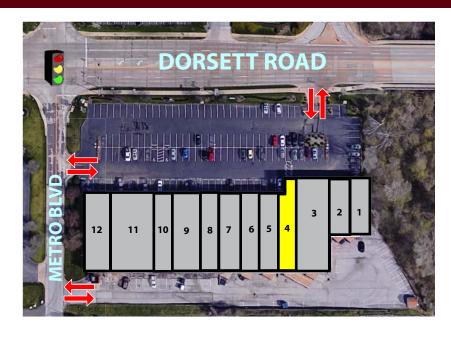

## 3,400 SF RETAIL / SERVICE CENTER SPACE AVAILABLE FOR LEASE

| NO. | ADDRESS               | STATUS    | SF    |
|-----|-----------------------|-----------|-------|
| 1   | 11970 Dorsett Road    | Occupied  | 2,700 |
| 2   | 11972 Dorsett Road    | Occupied  | 2,700 |
| 3   | 11974 Dorsett Road    | Occupied  | 3,600 |
| 4   | 11976 Dorsett Road    | AVAILABLE | 3,400 |
| 5   | 11978 Dorsett Road    | Occupied  | 3,000 |
| 6   | 11980 Dorsett Road    | Occupied  | 3,000 |
| 7   | 11982 Dorsett Road    | Occupied  | 3,000 |
| 8   | 11984 Dorsett Road    | Occupied  | 2,250 |
| 9   | 11986 Dorsett Road    | Occupied  | 3,800 |
| 10  | 11988 Dorsett Road    | Occupied  | 3,050 |
| 11  | 11990-92 Dorsett Road | Occupied  | 6,000 |
| 12  | 11994 Dorsett Road    | Occupied  | 3,000 |