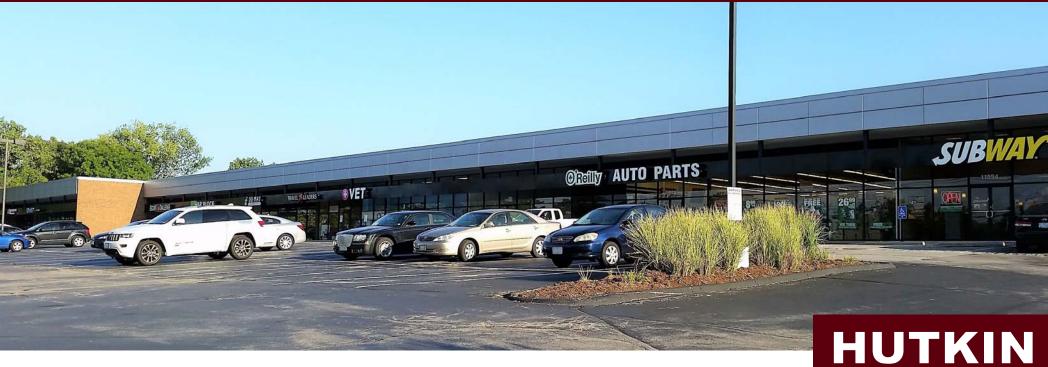

#### ■ 3,400 SF Available

- 11976 Dorsett Road
- Retail bay with 10'x10' dock
- Located on the southeast corner of Metro Blvd and Dorsett Road, 1/8 mile east of I-270
- Signalized intersection providing high visibility and direct access from Dorsett Road
- Join H&R Block, O'Reilly Auto Parts, Tracy's Karate, Subway, American Challenge Experience and Thirteen Roses (now open!)
- Plentiful parking
- LEASE RATE: \$11.50 PSF NNN

# 3,400 SF RETAIL / SERVICE CENTER SPACE AVAILABLE FOR LEASE

11976 DORSETT ROAD 3,400 SF