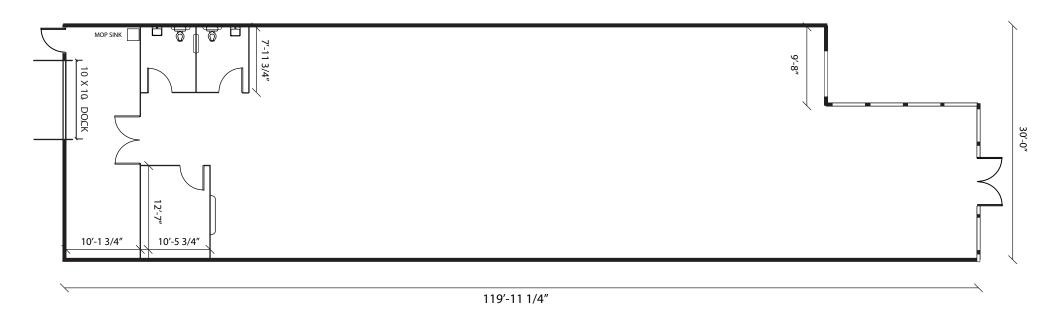

#### ■ 3,400 SF Available

- 11976 Dorsett Road
- Retail bay with 10'x10' dock
- Located on the southeast corner of Metro Blvd and Dorsett Road, 1/8 mile east of I-270
- Signalized intersection providing high visibility and direct access from Dorsett Road
- Join H&R Block, O'Reilly Auto Parts, Tracy's Karate, Subway, American Challenge Experience and Thirteen Roses (now open!)
- Plentiful parking
- LEASE RATE: \$11.50 PSF NNN

# 3,400 SF RETAIL / SERVICE CENTER SPACE AVAILABLE FOR LEASE

11976 DORSETT ROAD 3,400 SF