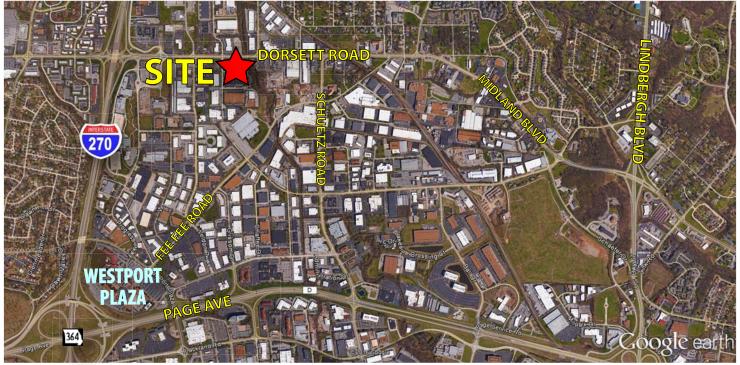

#### ■ 3,400 SF Available

- 11976 Dorsett Road
- Retail bay with 10'x10' dock
- Located on the southeast corner of Metro Blvd and Dorsett Road, 1/8 mile east of I-270
- Signalized intersection providing high visibility and direct access from Dorsett Road
- Join H&R Block, O'Reilly Auto Parts, Tracy's Karate, Subway, American Challenge Experience and Thirteen Roses (now open!)
- Plentiful parking
- LEASE RATE: \$11.50 PSF NNN