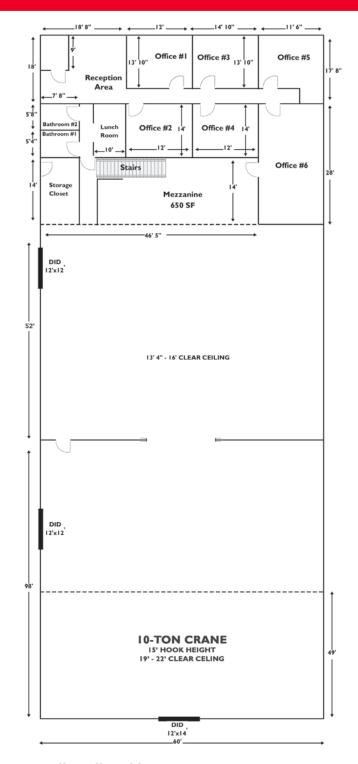

### **Property Specifications**

| TOTAL SF       | 11,952 SF                    |
|----------------|------------------------------|
| OFFICE SF      | 1,752 SF                     |
| WAREHOUSE SF   | 10,200 SF                    |
| LAND           | 1.73 acres                   |
| CONSTRUCTED    | 1995                         |
| REFURBISHED    | 2000                         |
| CONSTRUCTION   | Metal / Masonry              |
| CEILING HEIGHT | 13' 4" - 22'                 |
| DRIVE-IN DOORS | Three (3)                    |
|                | 2 - 12'x 10' & 1 - 12' x 14' |
| LIGHTING       | Metal Halide                 |
| HEAT           | Overhead Gas                 |
| ROOF           | Metal                        |
| POWER          | 400A / 277V / 3P             |
| CRANE          | One (1) 10-ton, 15' hook     |
| PARKING        | 15+ spaces                   |
|                |                              |

#### Floor Plan

**George J. Pofok, CCIM, SIOR** Senior Vice President

216.525.1469 gpofok@crescorealestate.com Eliot Kijewski, SIOR Senior Vice President

216.525.1487 ekijewski@crescorealestate.com 3 Summit Park Drive, Suite 200 Cleveland, Ohio 44131 Main 216.520.1200 Fax 216.520.1828 crescorealestate.com