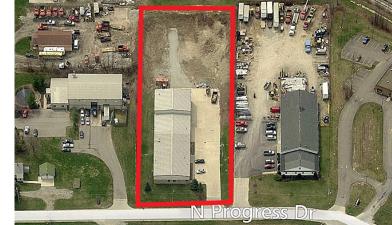

| 400A / 277V / 3P             |
| CRANE          | One (1) 10-ton, 15' hook     |
| PARKING        | 15+ spaces                   |
|                |                              |

**OUTSIDE STORAGE AVAILABLE** 

## Sale Price: \$540,000.00

Independently Owned and Operated / A Member of the Cushman & Wakefield Alliance

Cushman & Wakefield Copyright 2015. No warranty or representation, express or implied, is made to the accuracy or completeness of the information contained herein, and same is submitted subject to errors, omissions, change of price, rental or other conditions, withdrawal without notice, and to any special listing conditions imposed by the property owner(s). As applicable, we make no representation as to the condition of the property (or properties) in question.



#### George J. Pofok, CCIM, SIOR

Senior Vice President 216.525.1469 gpofok@crescorealestate.com

#### Eliot Kijewski, SIOR

Senior Vice President 216.525.1487

ekijewski@crescorealestate.com

3 Summit Park Drive, Suite 200 Cleveland, Ohio 44131 Main 216.520.1200 216.520.1828 Fax crescorealestate.com





## **FOR SALE**

734 N. Progress Drive Medina, Ohio 44256





George J. Pofok, CCIM, SIOR

Senior Vice President 216.525.1469 gpofok@crescorealestate.com Eliot Kijewski, SIOR Senior Vice President

216.525.1487 ekijewski@crescorealestate.com 3 Summit Park Drive, Suite 200 Cleveland, Ohio 44131 Main 216.520.1200 216.520.1828 crescorealestate.com





# FOR SALE

734 N. Progress Drive Medina, Ohio 44256

#### Floor Plan



**George J. Pofok, CCIM, SIOR** Senior Vice President

216.525.14