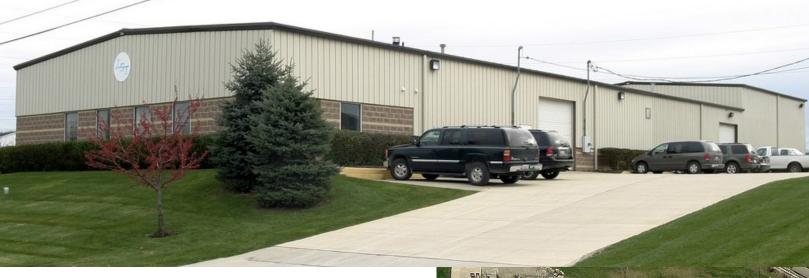

## **FOR SALE**

734 N. Progress Drive Medina, Ohio 44256

### **Property Specifications**

| TOTAL SF       | 11,952 SF                    |
|----------------|------------------------------|
| OFFICE SF      | 1,752 SF                     |
| WAREHOUSE SF   | 10,200 SF                    |
| LAND           | 1.73 acres                   |
| CONSTRUCTED    | 1995                         |
| REFURBISHED    | 2000                         |
| CONSTRUCTION   | Metal / Masonry              |
| CEILING HEIGHT | 13' 4" - 22'                 |
| DRIVE-IN DOORS | Three (3)                    |
|                | 2 - 12'x 10' & 1 - 12' x 14' |
| LIGHTING       | Metal Halide                 |
| HEAT           | Overhead Gas                 |
| ROOF           | Metal                        |
| POWER          | 400A / 277V / 3P             |
| CRANE          | One (1) 10-ton, 15' hook     |
| PARKING        | 15+ spaces                   |
|                |                              |