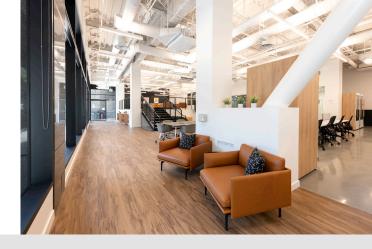

## **131 SOUTH RODEO DRIVE**

| 7,654 RSF   | 6,969 RSF   |  |
|-------------|-------------|--|
| Partial 1st | Partial 2nd |  |
| 60 capacity | 47 capacity |  |
| March 2020  | March 2020  |  |

- Building signage available
- Onsite parking & parking garage available
- Brand new creative space. High open ceilings with large windows and street frontage. High end lighting, open concept with private breakout rooms. Offices have glass fronts and creative finishes