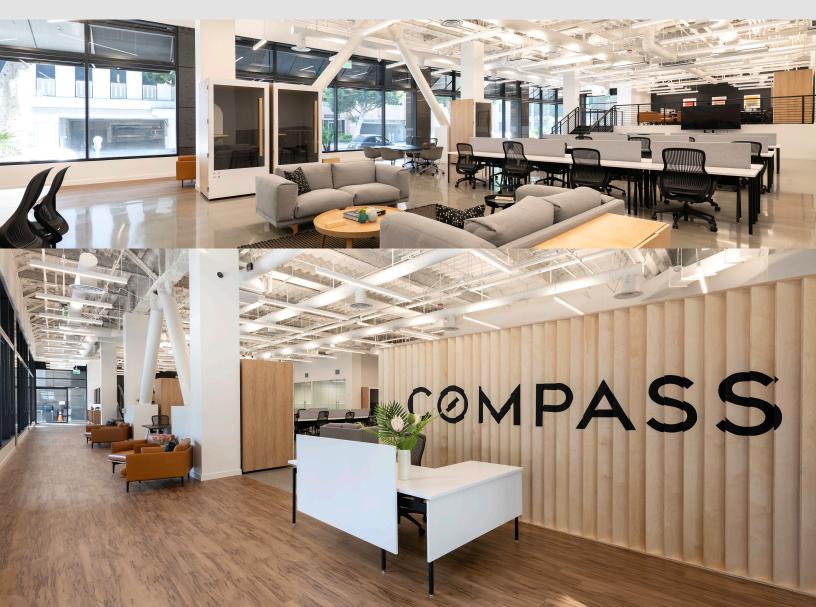

## **131 SOUTH RODEO DRIVE**

| 7,654 RSF   | 6,969 RSF   |  |
|-------------|-------------|--|
| Partial 1st | Partial 2nd |  |
| 60 capacity | 47 capacity |  |
| March 2020  | March 2020  |  |

- Building signage available
- Onsite parking & parking garage available
- Brand new creative space. High open ceilings with large windows and street frontage. High end lighting, open concept with private breakout rooms. Offices have glass fronts and creative finishes