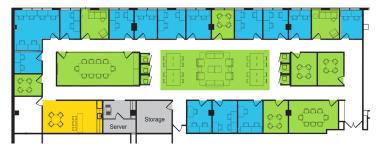

| LEVEL:    | Partial 2nd |  |
|-----------|-------------|--|
| RSF:      | 6,969       |  |
| Max Pers: | 47          |  |

| Workseats     |     | Support   |   | Workseats      |    | Support |
|---------------|-----|-----------|---|----------------|----|---------|
| Desks         | 58  | Wellness  | 1 | Desks          | 39 | Storage |
| Team room     | 1   | Storage   | 1 |                |    | IDF     |
|               |     | — IDF     | 1 | Closed         |    | Pantry  |
| Closed        |     | Restrooms | 2 | Small meeting  | 5  |         |
| Medium meeti  | ng1 |           |   | Medium meeting | 1  |         |
| Large meeting | 1   |           |   | Large meeting  | 1  |         |
| Hub           | 4   |           |   | Phone booths   | 6  |         |
| Phone booths  | 8   |           |   | Collaboration  | 4  |         |
| - Open        |     |           |   | <b>O</b> pen   |    |         |
| Reception     | 1   |           |   | Commons        | 1  |         |
| Commons       | 1   |           |   |                |    |         |