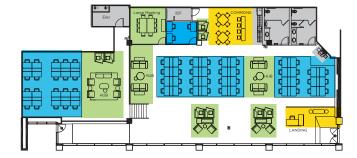

# Match. Tailor. Manage.

Knotel's flexible workspace platform adapts to your needs, giving you not only the right space but the right experience, strategy, and design to move your company forward.

| LEVEL:    | Partial 1st |  |
|-----------|-------------|--|
| RSF:      | 7,654       |  |
| Max Pers: | 60          |  |