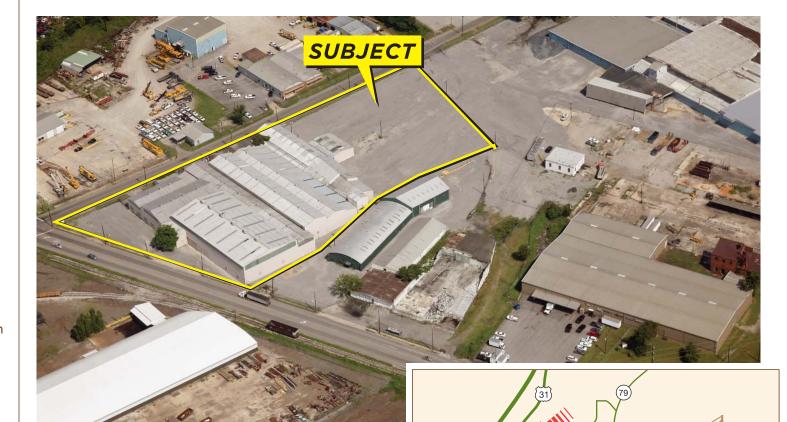

## HEAVY INDUSTRIAL WAREHOUSE/MANUFACTURING SPACE

FORMER SCHULER INDUSTRIES PROPERTY

## **SALE**

2936 35th Avenue North Birmingham, AL 35207

## PROPERTY INFORMATION

- (+/-) 95,800 SF Warehouse/ manufacturing
- (+/-) 3,500 SF Office
- Grade level access
- Up to 30' Clear height
- · Large compacted stone yard
- · Located less than 2 miles from I-65 via Finley/33rd Ave Exits
- M-2, Heavy Industrial Zoning, City of Birmingham
- Near Former US Pipe Site & Sloss Industries