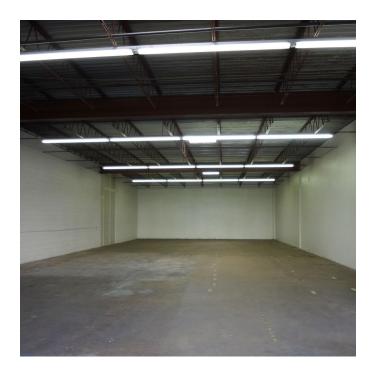

#### **BUILDING SPECS**

- 4,000 Rentable SF
- Build to Suit Office

#### **AMENITIES**

- 1 Dock Door
- 14' Clear Height