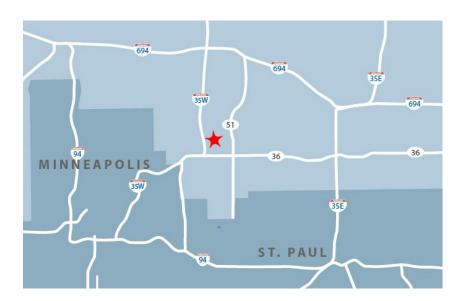

# 4,000 SF OF WAREHOUSE SPACE NORTH METRO INDUSTRIAL SUBMARKET

Conveniently located at the intersection of County Road C & Cleveland Avenue this property boasts an impressive location with excellent visibility to I-35W along with easy access to both downtowns via I-35W, Hwy 36, Hwy 280 and many local arteries. Tenants enjoy ample nearby dining and shopping options as well as easy walking distance to Metro Transit bus routes 264 and 801 as well as convenient access to the Rosedale Center Metro Transit Hub.