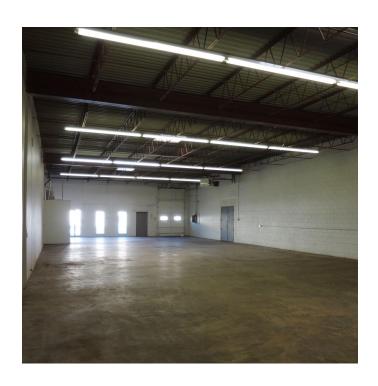

#### **BUILDING SPECS**

- 4,000 Rentable SF
- Build to Suit Office

#### **AMENITIES**

- 1 Dock Door
- 14' Clear Height