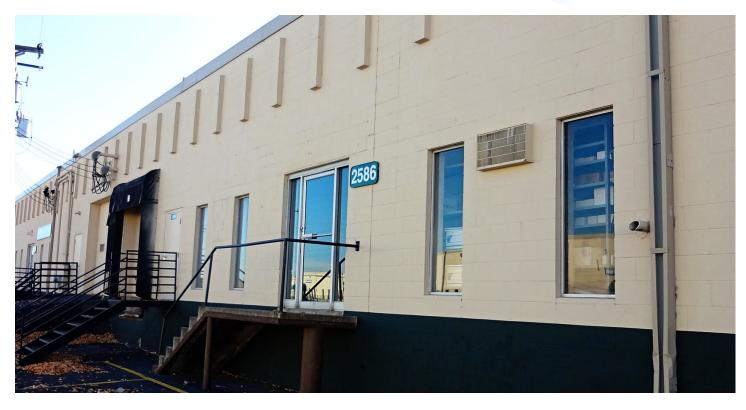

### **SAINT PAUL INDUSTRIAL PROPERTIES #18**

2586 CLEVELAND AVENUE NORTH | ROSEVILLE, MN 55113

# 4,000 SF OF WAREHOUSE SPACE NORTH METRO INDUSTRIAL SUBMARKET

Conveniently located at the intersection of County Road C & Cleveland Avenue this property boasts an impressive location with excellent visibility to I-35W along with easy access to both downtowns via I-35W, Hwy 36, Hwy 280 and many local arteries. Tenants enjoy ample nearby dining and shopping options as well as easy walking distance to Metro Transit bus routes 264 and 801 as well as convenient access to the Rosedale Center Metro Transit Hub.