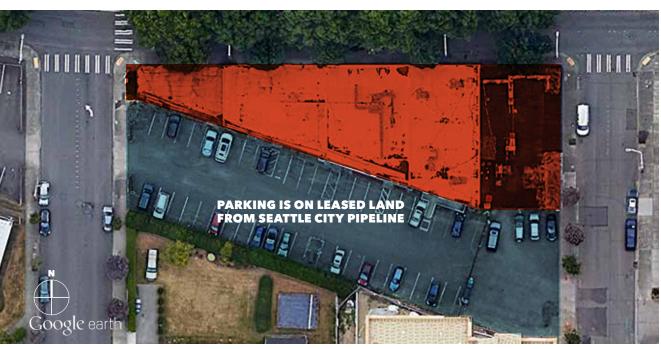

## Holt International Building

315 SOUTH 2ND ST, RENTON, WA

**GREAT BUILDING** with ample parking

**PARKING** is on leased land from Seattle City Pipeline

**ZONED CD** City of Renton

**GREAT** owner/user potential

### Site Plan

OWNER OCCUPIED SPACE WILL BE AVAILABLE ON CLOSING NOT TO SCALE