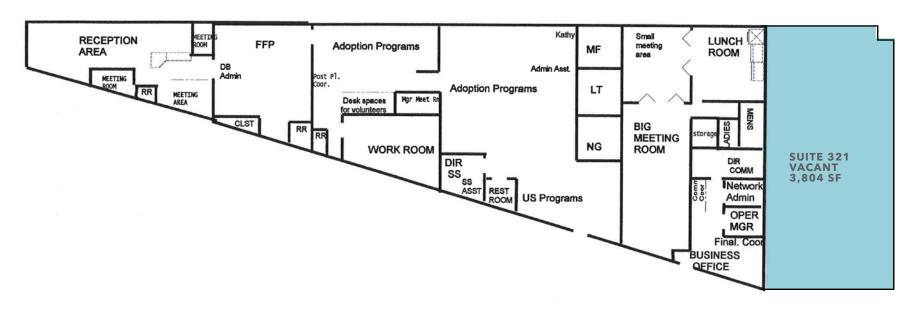

, WA





**GREAT BUILDING** with ample parking

**PARKING** is on leased land from Seattle City Pipeline

**ZONED CD** City of Renton

**GREAT** owner/user potential

LAYOUT works well for multiple tenants

**BEAUTIFUL** park-like streetscape

**OWNER** to vacate on closing

#### **DEMOGRAPHICS**

| 2019             | 1 Mile   | 3 Miles  | 5 Miles  |
|------------------|----------|----------|----------|
| Population       | 13,321   | 112,259  | 275,559  |
| Median HH Income | \$67,228 | \$79,791 | \$91,369 |

RACHEL CORP 253.722.1417 rachel.corp@kidder.com BRIAN CLAPP 206.248.7316 brian.clapp@kidder.com





# Holt International Building

315 SOUTH 2ND ST, RENTON, WA









#### KIDDER.COM

Km Kidder Mathews

## Holt International Building

315 SOUTH 2ND ST, RENTON, WA

### Site Plan



OWNER OCCUPIED SPACE WILL BE AVAILABLE ON CLOSING NOT TO SCALE