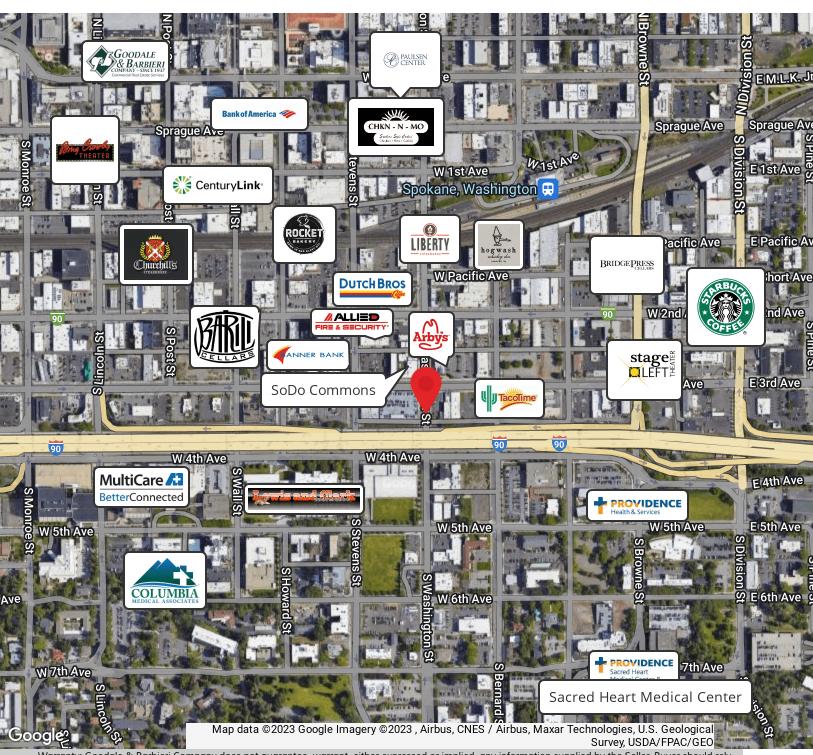

## **FEATURING**

327 W 3rd Ave Spokane, WA 99201

## **PROPERTY FEATURES**

- Free Onsite Parking
- Full service excluding janitorial
- Medical District Adjacent
- 3rd Ave Traffic: +/- 14,074 ADT
- Washington Traffic: +/- 14,100 ADT
- Demisable Options for Office Space
- Tenant Improvement Allowance Available
- Excellent Signage Opportunities
- Businesses Nearby Include: Arby's, Taco Time, Banner Bank, Dutch Bros, Subaru of Spokane, McDonald's