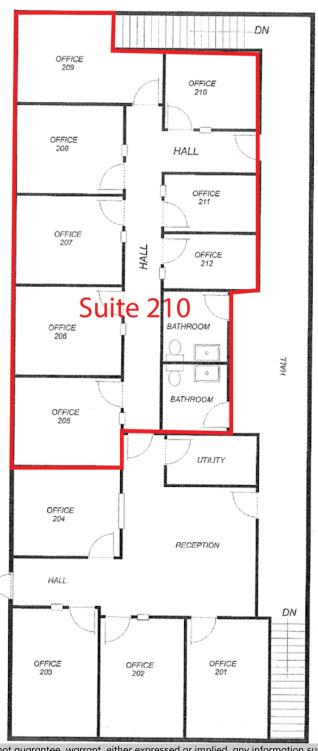

## **AVAILABLE SPACES**

| SPACE     | LEASE RATE    | SIZE (SF) |
|-----------|---------------|-----------|
| Suite 210 | \$12.00 SF/yr | 1,800 SF  |