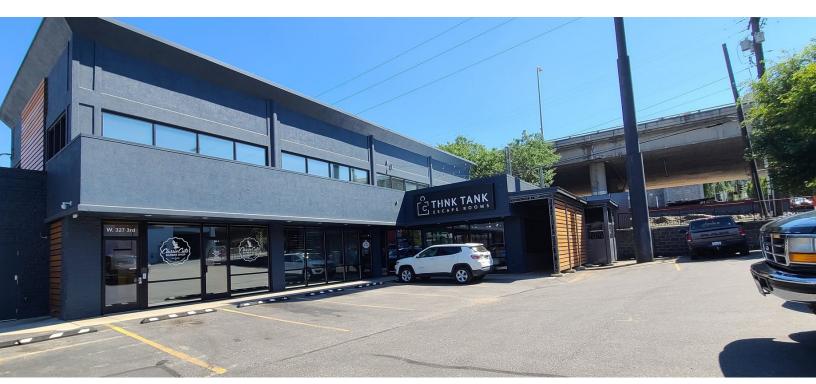

SPACES**

| SPACE     | LEASE RATE    | SIZE (SF) |
|-----------|---------------|-----------|
| Suite 210 | \$12.00 SF/yr | 1,800 SF  |

## **PROPERTY FEATURES**

- Free Onsite Parking
- Full service excluding janitorial
- Medical District Adjacent
- 3rd Ave Traffic: +/- 14,074 ADT
- Washington Traffic: +/- 14,100 ADT
- Demisable Options for Office Space
- Tenant Improvement Allowance Available
- Excellent Signage Opportunities
- Businesses Nearby Include: Arby's, Taco Time, Banner Bank, Dutch Bros, Subaru of Spokane, McDonald's

Goodale & Barbieri Company 818 West Riverside #300 Spokane, WA 99201 www.g-b.com Clayton McFarland | Commercial & Leasing Manager 509.344.4929 // cmcfarland@g-b.com

**Stephen Barbieri** | Commercial Leasing & Sales Manager 509.344.4919 // sbarbieri@g-b.com









Warranty: Goodale & Barbieri Company does not guarantee, warrant, either expressed or implied, any information supplied by the Seller. Buyer should rely on his own verification of this information as a part of their own due diligence. Copyright: We respect the intellectual property of others. If you believe that your work has been copied in a way that constitutes copyright infringement please contact us immediately.

Goodale & Barbieri Company 818 West Riverside #300 Spokane, WA 99201 www.q-b.com Clayton McFarland | Commercial & Leasing Manager 509.344.4929 // cmcfarland@q-b.com

**Stephen Barbieri** | Commercial Leasing & Sales Manager 509.344.4919 // sbarbieri@g-b.com









509.344.4919 // sbarbieri@g-b.com







Warranty: Goodale & Barbieri Company does not guarantee, warrant, e