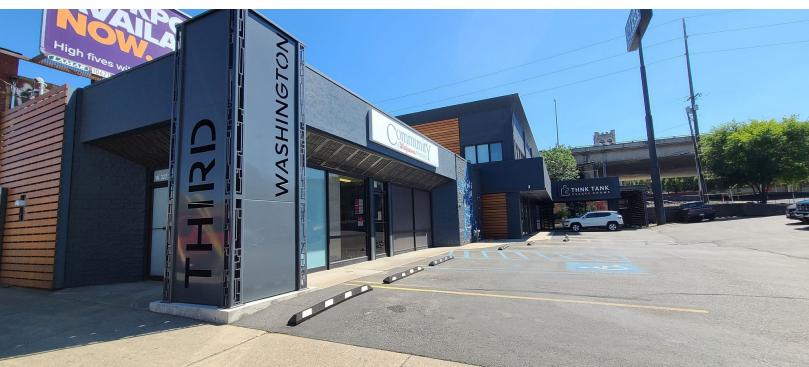

PACES**

| SPACE     | LEASE RATE    | SIZE (SF) |
|-----------|---------------|-----------|
| Suite 210 | \$12.00 SF/yr | 1,800 SF  |

## **PROPERTY FEATURES**

- Free Onsite Parking
- Full service excluding janitorial
- Medical District Adjacent
- 3rd Ave Traffic: +/- 14,074 ADT
- Washington Traffic: +/- 14,100 ADT
- Demisable Options for Office Space
- Tenant Improvement Allowance Available
- Excellent Signage Opportunities
- Businesses Nearby Include: Arby's, Taco Time, Banner Bank, Dutch Bros, Subaru of Spokane, McDonald's

Goodale & Barbieri Company 818 West Riverside #300 Spokane, WA 99201 www.g-b.com Clayton McFarland | Commercial & Leasing Manager 509.344.4929 // cmcfarland@g-b.com

**Stephen Barbieri** | Commercial Leasing & Sales Manager 509.344.4919 // sbarbieri@g-b.com









Warranty: Goodale & Barbieri Company does not guarantee, warrant, either expressed or implied, any information supplied by the Seller. Buyer should rely on his own verification of this information as a part of their own due diligence. Copyright: We respect the intellectual property of others. If you believe that your work has been copied in a way that constitutes copyright infringement please contact us immediately.

Goodale & Barbieri Company 818 West Riverside #300 Spokane, WA 99201 www.q-b.com Clayton McFarland | Commercial & Leasing Manager 509.344.4929 // cmcfarland@q-b.com

**Stephen Barbieri** | Commercial Leasing & Sales Manager 509.344.4919 // sbarbieri@g-b.com









509.344.4919 // sbarbieri@g-b.com







Warranty: Goodale & Barbieri Company does not guarantee, warrant, eit