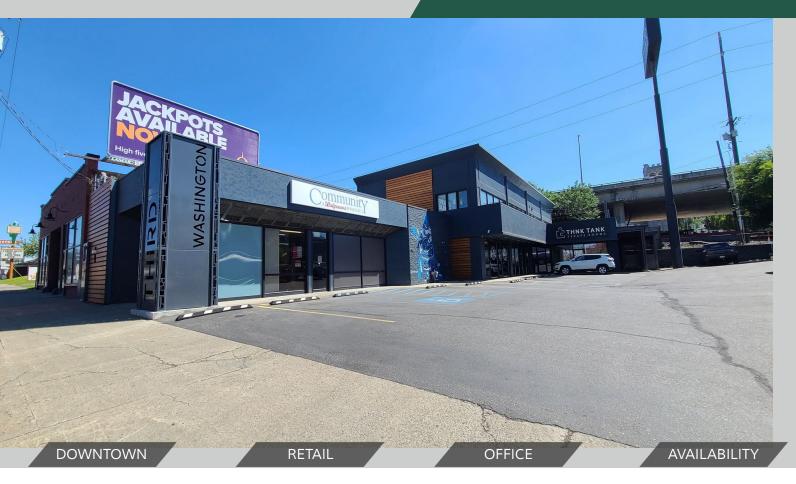

## **FEATURING**

327 W 3rd Ave Spokane, WA 99201



## **DEMOGRAPHICS**

|                   | 1 MILE   | 3 MILES  | 5 MILES  |
|-------------------|----------|----------|----------|
| Total Households  | 7,051    | 48,303   | 105,415  |
| Total Population  | 12,694   | 110,963  | 244,559  |
| Average HH Income | \$46,727 | \$52,126 | \$52,135 |

## **AVAILABLE SPACES**

| SPACE     | LEASE RATE    | SIZE (SF) |
|-----------|---------------|-----------|
| Suite 210 | \$12.00 SF/yr | 1,800 SF  |

## **PROPERTY FEATURES**

- Free Onsite Parking
- Full service excluding janitorial
- Medical District Adjacent
- 3rd Ave Traffic: +/- 14,074 ADT
- Washington Traffic: +/- 14,100 ADT
- Demisable Options for Office Space
- Tenant Improvement Allowance Available
- Excellent Signage Opportunities
- Businesses Nearby Include: Arby's, Taco Time, Banner