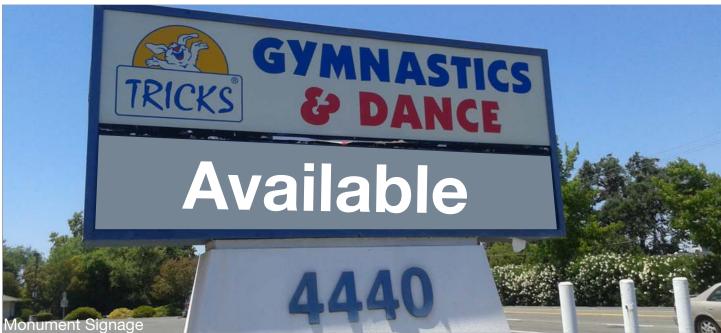

# ±6,725 SF Available

For Lease

### **Features**

\$1.00 PSF/month NNN (\$0.25)

±6,725 SF available

Outstanding street frontage

24,684 cars per day

129,374 population within 3 miles

Major East West Arterial