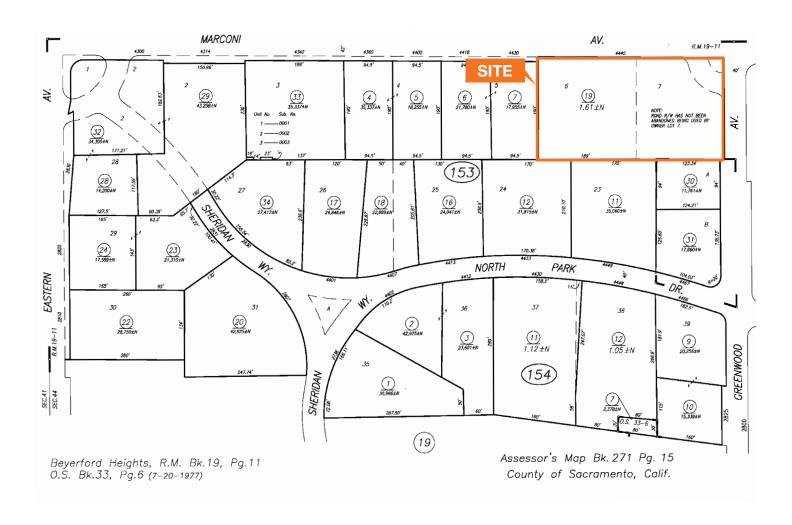

# ±6,725 SF Available

For Lease



## **4440 Marconi Avenue** Sacramento, CA



### **Features**

\$1.00 PSF/month NNN (\$0.25)

±6,725 SF available

Outstanding street frontage

24,684 cars per day

129,374 population within 3 miles

Major East West Arterial

### Contact

#### **Bryan Wirt**

916.751.3622

bryanw@kiddermathews.com

LIC #00665363



## **Aerial Map**





#### Contact

**Bryan Wirt** 

916.751.3622 bryanw@kiddermathews.com LIC #00665363



### Floor Plan



### Contact

Bryan Wirt 916.751.3622 bryanw@kiddermathews.com LIC #00665363



## Parcel Map



### Contact

**Bryan Wirt** 

916.751.3622 bryanw@kiddermathews.com

LIC #00665363



## **Location Aerial**



#### Contact

**Bryan Wirt** 

916.751.3622 bryanw@kiddermathews.com

LIC #00665363