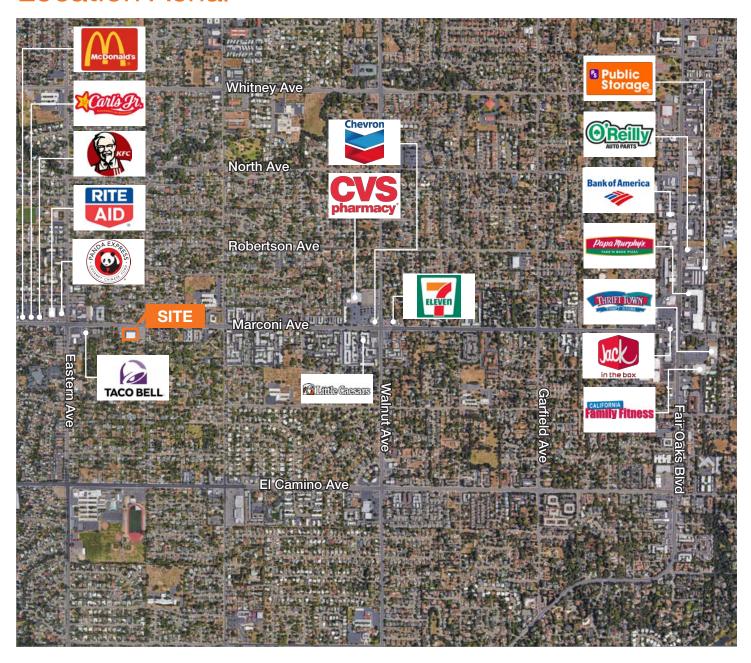

# ±6,725 SF Available

For Lease



## **4440 Marconi Avenue** Sacramento, CA



### **Features**

\$1.00 PSF/month NNN (\$0.25)

±6,725 SF available

Outstanding street frontage

24,684 cars per day

129,374 population within 3 miles

Major East West Arterial

### Contact

#### **Bryan Wirt**

916.751.3622

bryanw@kiddermathews.com

LIC #00665363



## **Aerial Map**





#### Contact

**Bryan Wirt** 

916.751.3622 bryanw@kiddermathews.com LIC #00665363



### Floor Plan



### Contact

Bryan Wirt 916.751.3622 bryanw@kiddermathews.com LIC #00665363



## Parcel Map



### Contact

**Bryan Wirt** 

916.751.3622 bryanw@kiddermathews.com

LIC #00665363



## **Location Aerial**



#### Contact

**Bryan Wirt** 

916.751.3622 bryanw@kiddermathews.com

LIC #00665363