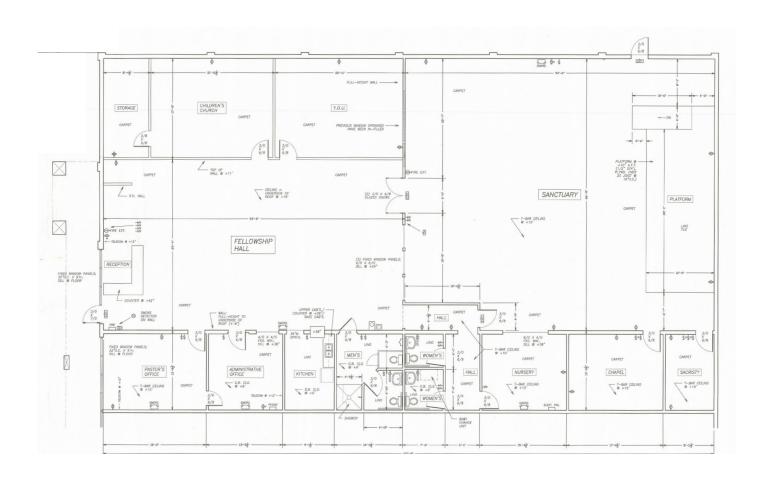

# ±6,725 SF Available

For Lease



## **4440 Marconi Avenue** Sacramento, CA



### **Features**

\$1.00 PSF/month NNN (\$0.25)

±6,725 SF available

Outstanding street frontage

24,684 cars per day

129,374 population within 3 miles

Major East West Arterial

### Contact

#### **Bryan Wirt**

916.751.3622

bryanw@kiddermathews.com

LIC #00665363



## **Aerial Map**





#### Contact

**Bryan Wirt** 

916.751.3622 bryanw@kiddermathews.com LIC #00665363



### Floor Plan



### Contact

Bryan Wirt 916.751.3622 bryanw@kiddermathews.com LIC #00665363



## Parcel Map



### Contact

**Bryan Wirt** 

916.751.3622 bryanw@kiddermathews.com

LIC #00665363



## **Location Aerial**



#### Contact

**Bryan Wirt** 

916.751.3622 bryanw@kiddermathews.com

LIC #00665363