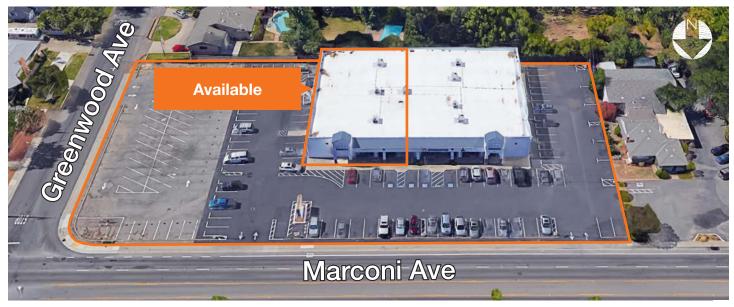

# ±6,725 SF Available

For Lease



## **4440 Marconi Avenue** Sacramento, CA



### **Features**

\$1.00 PSF/month NNN (\$0.25)

±6,725 SF available

Outstanding street frontage

24,684 cars per day

129,374 population within 3 miles

Major East West Arterial

### Contact

#### **Bryan Wirt**

916.751.3622

bryanw@kiddermathews.com

LIC #00665363



## **Aerial Map**





#### Contact

**Bryan Wirt** 

916.751.3622 bryanw@kiddermathews.com LIC #00665363



### Floor Plan



### Contact

Bryan Wirt 916.751.3622 bryanw@kiddermathews.com LIC #00665363



## Parcel Map



### Contact

**Bryan Wirt** 

916.751.3622 bryanw@kiddermathews.com

LIC #00665363



## **Location Aerial**



#### Contact

**Bryan Wirt** 

916.751.3622 bryanw@kiddermathews.com

LIC #00665363