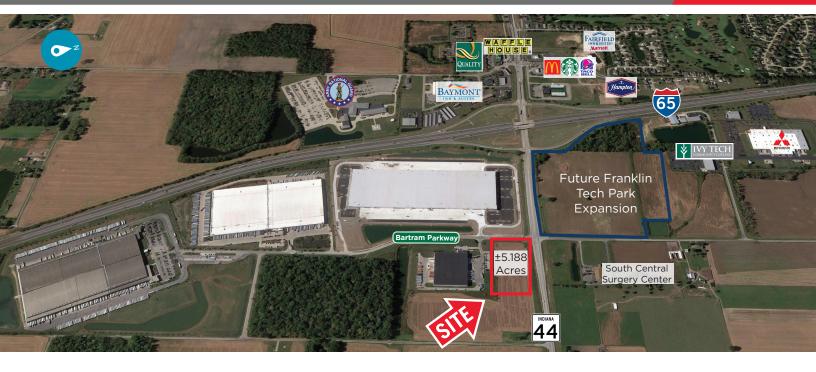

## PROPERTY HIGHLIGHTS

- Hard corner, conveniently located off of I-65 & SR 44
- Located at the entrance of Franklin Tech Park home to 3M+ SF of industrial space
- Zoned MXC- Mixed Use Center (Office, Hotel, Fuel Center, or Restaurant)
- Franklin is one of the fastest growing communities in Johnson County County Seat
- Opportunity to capitalize on workforce and traffic generated by Franklin Tech Park
- Franklin is home to Franklin College and is the home of major employers Toyota,
   Mitsubishi, NSK Corporation, KYB Manufacturing and Johnson Memorial Hospital