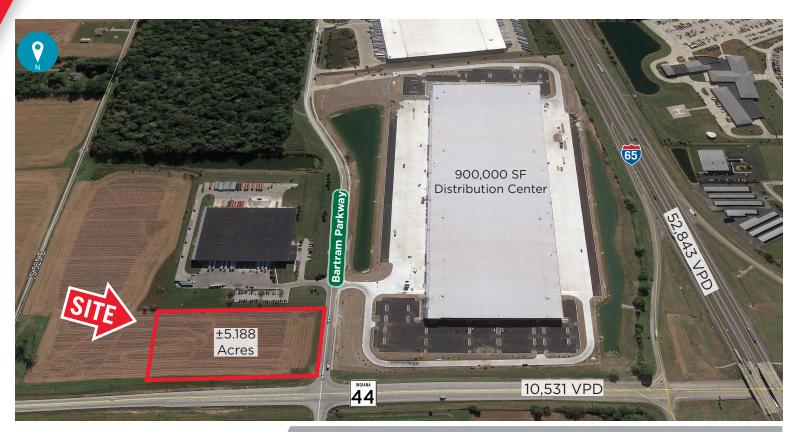

## PROPERTY HIGHLIGHTS

- Hard corner, conveniently located off of I-65 & SR 44
- Located at the entrance of Franklin Tech Park home to 3M+ SF of industrial space
- Zoned MXC- Mixed Use Center (Office, Hotel, Fuel Center, or Restaurant)
- Franklin is one of the fastest growing communities in Johnson County County Seat
- Opportunity to capitalize on workforce and traffic generated by Franklin Tech Park
- Franklin is home to Franklin College and is the home of major employers Toyota,
   Mitsubishi, NSK Corporation, KYB Manufacturing and Johnson Memorial Hospital