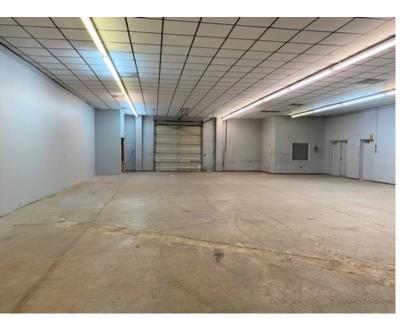

### **PROPERTY HIGHLIGHTS**

- 2 Buildings Totaling Over 42,902 SF on 2.58 Acres
- 6,880 SF Occupied by Tenant-5 Year Lease
- Large Open Entrance
- Soft Corner Lot
- 3 Dock High Doors & 2 Grade Level Doors
- 10' Clear Ceiling Height
- 220 Power
- 25 Parking Spaces
- 80% HVAC
- Zoned for Cannabis Grow Facility

| TOTAL SF               | 42,902 SF       |
|------------------------|-----------------|
| TOTAL ACRES            | 2.58 Acres      |
| YEAR BUILT / RENOVATED | 1984            |
| ZONED                  | I-2, Industrial |