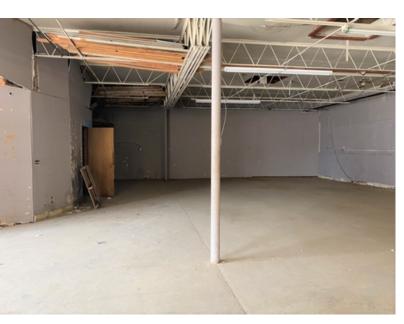

### **PROPERTY HIGHLIGHTS**

- 2 Buildings Totaling Over 42,902 SF on 2.58 Acres
- 6,880 SF Occupied by Tenant-5 Year Lease
- Large Open Entrance
- Soft Corner Lot
- 3 Dock High Doors & 2 Grade Level Doors
- 10' Clear Ceiling Height
- 220 Power
- 25 Parking Spaces
- 80% HVAC
- Zoned for Cannabis Grow Facility