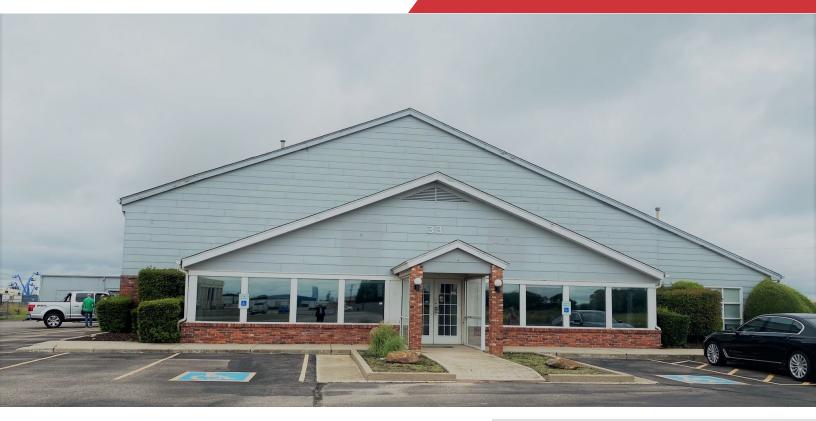

Industrial Office/Warehouse For Sale

**PRICE REDUCED!** Sales Price: \$1,600,000

## 33 N. Meridian Avenue

Oklahoma City, Oklahoma 73107

### **PROPERTY HIGHLIGHTS**

- 2 Buildings Totaling Over 42,902 SF on 2.58 Acres
- 6,880 SF Occupied by Tenant-5 Year Lease
- Large Open Entrance
- Soft Corner Lot
- 3 Dock High Doors & 2 Grade Level Doors
- 10' Clear Ceiling Height
- 220 Power
- 25 Parking Spaces
- 80% HVAC
- Zoned for Cannabis Grow Facility