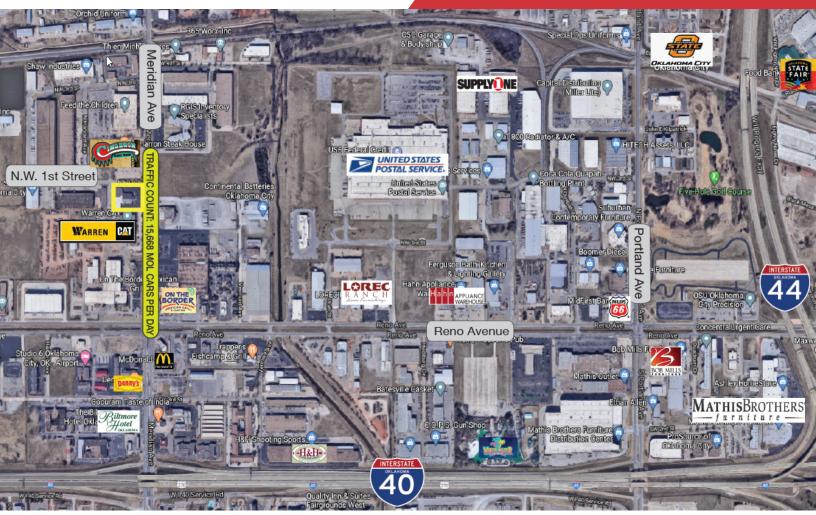

### LOCATION HIGHLIGHTS

- Meridian Avenue Corridor
- Easy Access to I-40
- 2 Miles from Will Rogers World Airport •
- Minutes from Downtown OKC

| Population        | 1 Mile:  | 3 Miles: | 5 Miles: |
|-------------------|----------|----------|----------|
|                   | 2,739    | 70,753   | 211,353  |
| Average Household | 1 Mile:  | 3 Miles: | 5 Miles: |
| Income            | \$28,856 | \$40,268 | \$42,157 |
| Total Households  | 1 Mile:  | 3 Miles: | 5 Miles: |
|                   | 1,110    | 27,760   | 82,548   |