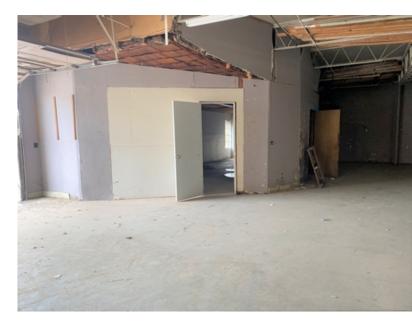

### **PROPERTY HIGHLIGHTS**

- 2 Buildings Totaling Over 42,902 SF on 2.58 Acres
- 6,880 SF Occupied by Tenant-5 Year Lease
- Large Open Entrance
- Soft Corner Lot
- 3 Dock High Doors & 2 Grade Level Doors
- 10' Clear Ceiling Height
- 220 Power
- 25 Parking Spaces
- 80% HVAC
- Zoned for Cannabis Grow Facility