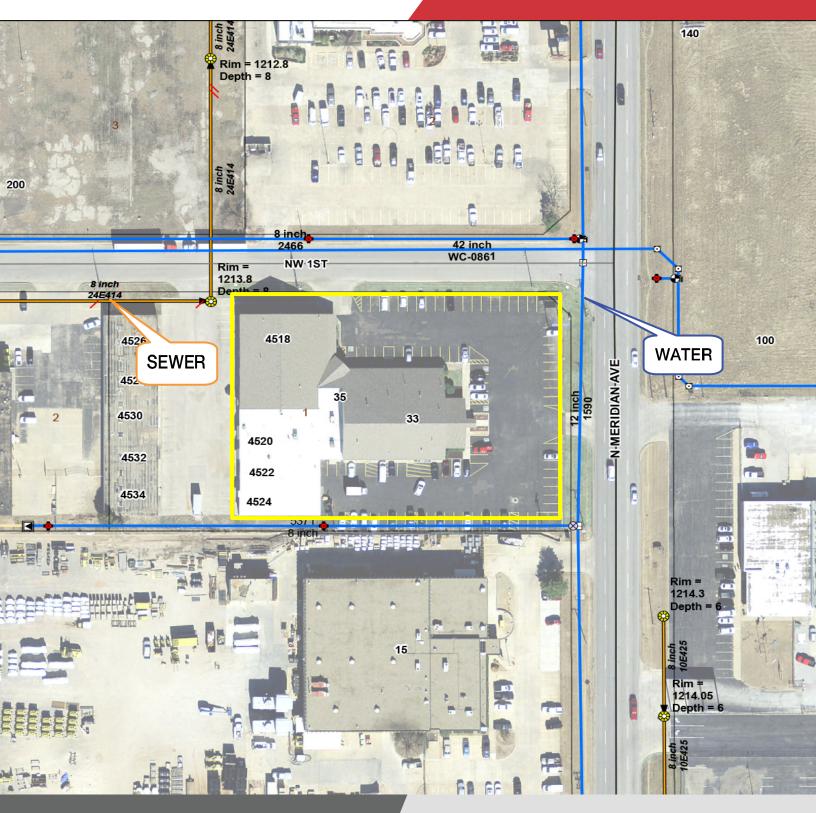

## 33 N. Meridian Avenue

Oklahoma City, Oklahoma 73107

### **PROPERTY HIGHLIGHTS**

- 2 Buildings Totaling Over 42,902 SF on 2.58 Acres
- 6,880 SF Occupied by Tenant-5 Year Lease
- Large Open Entrance
- Soft Corner Lot
- 3 Dock High Doors & 2 Grade Level Doors
- 10' Clear Ceiling Height
- 220 Power
- 25 Parking Spaces
- 80% HVAC
- Zoned for Cannabis Grow Facility

| TOTAL SF               | 42,902 SF       |
|------------------------|-----------------|
| TOTAL ACRES            | 2.58 Acres      |
| YEAR BUILT / RENOVATED | 1984            |
| ZONED                  | I-2, Industrial |