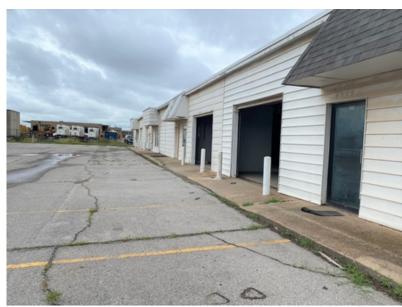

### **PROPERTY HIGHLIGHTS**

- 2 Buildings Totaling Over 42,902 SF on 2.58 Acres
- 6,880 SF Occupied by Tenant-5 Year Lease
- Large Open Entrance
- Soft Corner Lot
- 3 Dock High Doors & 2 Grade Level Doors
- 10' Clear Ceiling Height
- 220 Power
- 25 Parking Spaces
- 80% HVAC
- Zoned for Cannabis Grow Facility