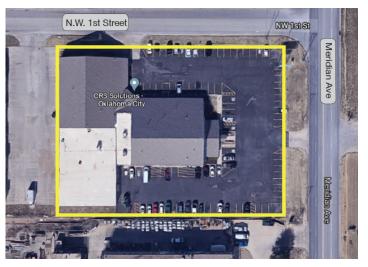

## 33 N. Meridian Avenue

Oklahoma City, Oklahoma 73107

### **PROPERTY HIGHLIGHTS**

- 2 Buildings Totaling Over 42,902 SF on 2.58 Acres
- 6,880 SF Occupied by Tenant-5 Year Lease
- Large Open Entrance
- Soft Corner Lot
- 3 Dock High Doors & 2 Grade Level Doors
- 10' Clear Ceiling Height
- 220 Power
- 25 Parking Spaces
- 80% HVAC
- Zoned for Cannabis Grow Facility