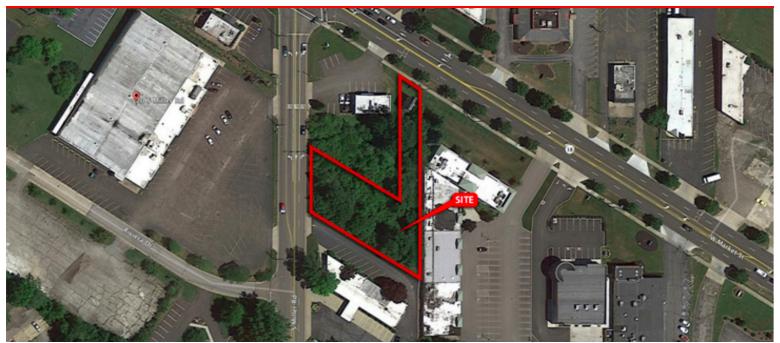

### **OVERVIEW**

Two parcels totaling 0.58 acres surrounding the Domino's Pizza in Fairlawn. This property has 50 feet of frontage on West Market Street and 100 feet of frontage on South Miller Road. This area is one of the most heavily traveled areas in Fairlawn. This is a great location for small retail or food users. All utilities are at the site.

## **HIGHLIGHTS**

- Great visibility
- Frontage on two busy streets
- All utilities are available at the site
- High traffic area
- Close to highway
- Perfect for retail users

Sale Price:

**Lot Size:** 

APN #:

\$495,000 0.58 Acres

09-01665 & 09-01666

**Zoning:**B-2 Retail Business
District