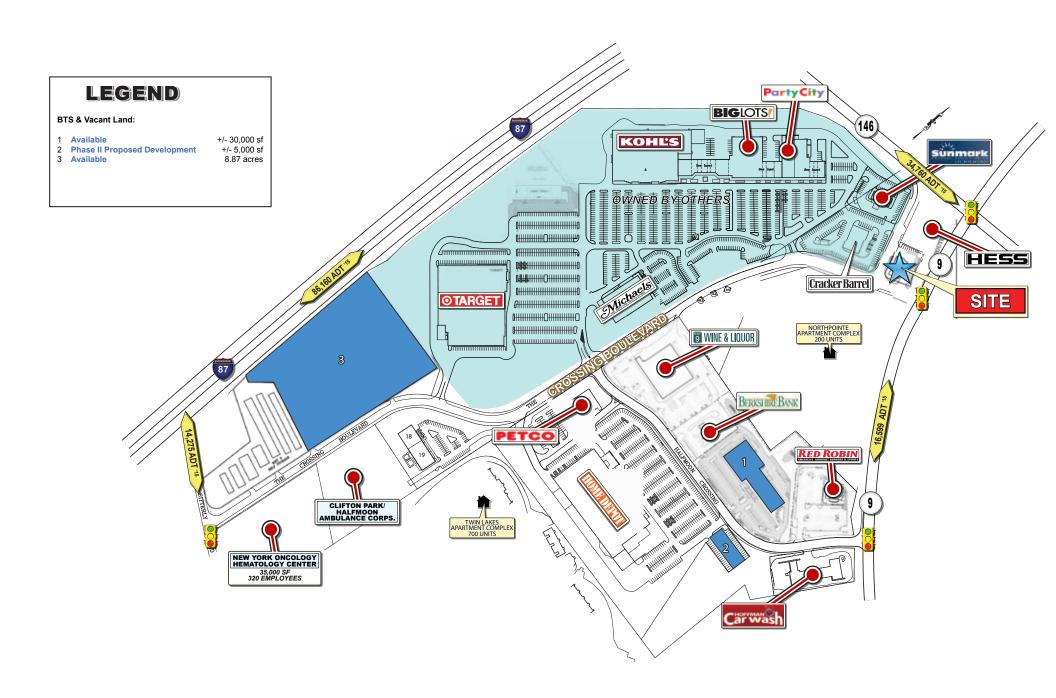

by big box & daily needs retailers including Home Depot, Target, Walmart and Lowes, Rite Aid, Exit 9 Wine & Liquor
- Accessible off both routes 9 & 146
- Located at signalized entrance to The Crossing, a 575,000 SF regional shopping center
- 4,501 square feet available immediately
- 22 total parking spaces
- Dedicated monument sign
- Potential to subdivide

## STOREFRONT



#### **DEMOGRAPHICS**

|                    | 1 MILE   | 3 MILES  | 5 MILES  |
|--------------------|----------|----------|----------|
| Daytime Population | 9,993    | 20,213   | 26,368   |
| Population         | 4,655    | 35,881   | 65,787   |
| Med HH Income      | \$66,082 | \$90,249 | \$93,392 |
| Households         | 2,195    | 15,340   | 27,677   |



### **NEARBY MARKET GENERATORS**















# SITE PLAN