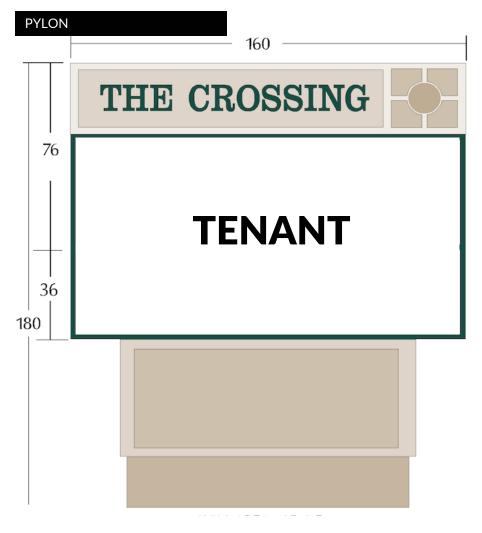

#### **FACTS**

- Free standing building fronting Route 9 and surrounded by big box & daily needs retailers including Home Depot, Target, Walmart and Lowes, Rite Aid, Exit 9 Wine & Liquor
- Accessible off both routes 9 & 146
- Located at signalized entrance to The Crossing, a 575,000 SF regional shopping center
- 4,501 square feet available immediately
- 22 total parking spaces
- Dedicated monument sign
- Potential to subdivide