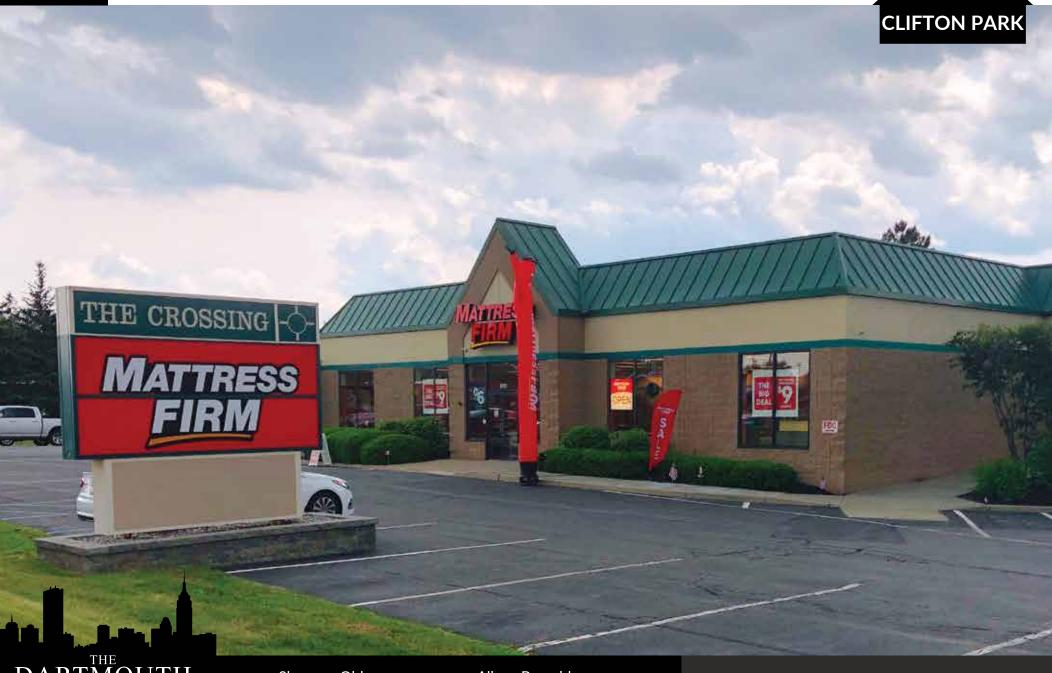

#### **FACTS**

- Free standing building fronting Route 9 and surrounded by big box & daily needs retailers including Home Depot, Target, Walmart and Lowes, Rite Aid, Exit 9 Wine & Liquor
- Accessible off both routes 9 & 146
- Located at signalized entrance to The Crossing, a 575,000 SF regional shopping center
- 4,501 square feet available immediately
- 22 total parking spaces
- Dedicated monument sign
- Potential to subdivide

## STOREFRONT