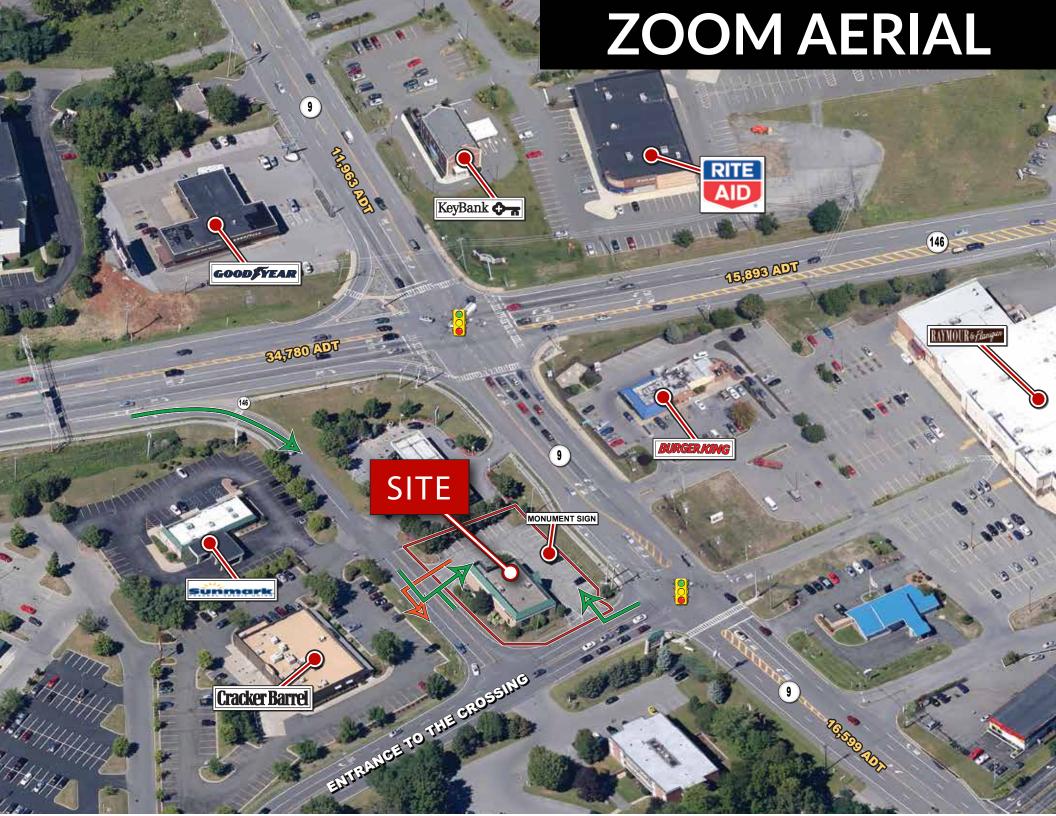

#### **FACTS**

- Free standing building fronting Route 9 and surrounded by big box & daily needs retailers including Home Depot, Target, Walmart and Lowes, Rite Aid, Exit 9 Wine & Liquor
- Accessible off both routes 9 & 146
- Located at signalized entrance to The Crossing, a 575,000 SF regional shopping center
- 4,501 square feet available immediately
- 22 total parking spaces
- Dedicated monument sign
- Potential to subdivide

### **NEARBY MARKET GENERATORS**