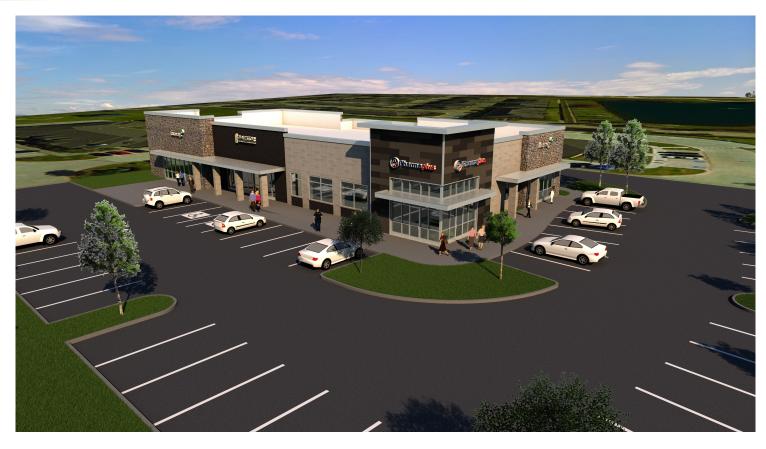

### McKinney, TX

Property Overview

Land: 1.16 acres

Building size: 9,000sf

Property Sub-Type: Medical Office

Building Class: A

Lease Rate: \$\$28.70 NNN

**Property Highlights** 

One block from the city's medical district

Medical / office space for lease, Up to 9,000

SF available

Great Visibility on Stonebridge Drive with 45,000 CPD in McKinney, TX

FOR MORE INFORMATION:

T 817-416-3981 F 817-416-8372 WWW.OFFICEEQUITYSOLUTIONS.COM