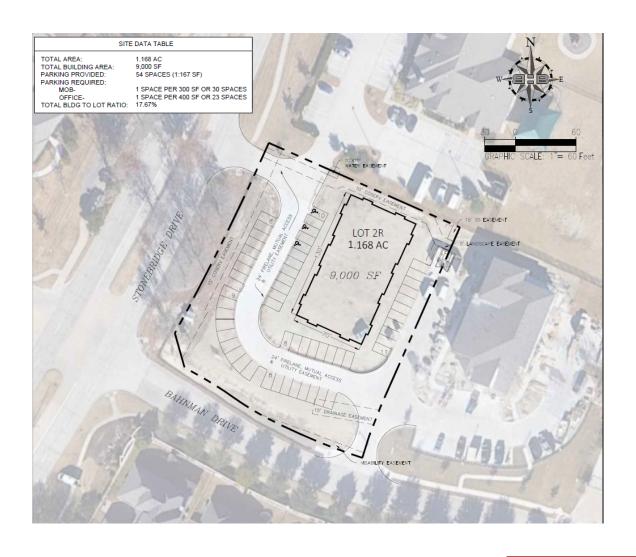

Site Plan

### McKinney, TX

Property Overview

Land: 1.16 acres

Building size: 9,000sf

Property Sub-Type: Medical Office

Building Class: A

Lease Rate: \$\$28.70 NNN

**Property Highlights** 