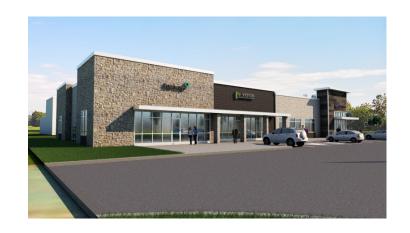

### McKinney, TX

Property Overview

Land: 1.16 acres

Building size: 9,000sf

Property Sub-Type: Medical Office

Building Class: A

Lease Rate: \$\$28.70 NNN

**Property Highlights** 

One block from the city's medical district

Medical / office space for lease, Up to 9,000

SF available

Great Visibility on Stonebridge Drive with 45,000 CPD in McKinney, TX

FOR MORE INFORMATION:

T 817-416-3981 F 817-416-8372 WWW.OFFICEEQUITYSOLUTIONS.COM