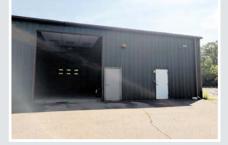

# **Property Description**

- Length 59 x 60
- Situated on 1.98± acres
- 4 drive-in electric doors 16'h x 12'w
- Office: 370 SF
- Power: 480 volt/3 phase
- Gas heat
- Open span
- Ceiling height: 13' eave to 16' center

2 drive-in door in front and 2 drivein door in rear of building