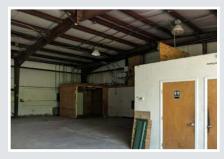

# **Property Description**

- Length 59 x 60
- Situated on 1.98± acres
- 4 drive-in electric doors 16'h x 12'w
- Office: 370 SF
- Power: 480 volt/3 phase
- Gas heat
- Open span
- Ceiling height: 13' eave to 16' center

2 drive-in door in front and 2 drivein door in rear of building

Warehouse