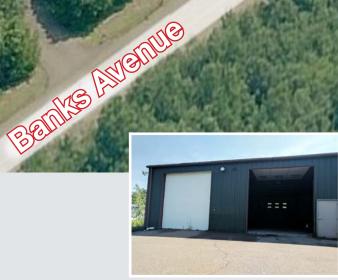

# 5 Banks Avenue McAdoo, PA 18237

# **Property Description**

- Length 59 x 60
- Situated on 1.98± acres
- 4 drive-in electric doors 16'h x 12'w
- Office: 370 SF
- Power: 480 volt/3 phase
- Gas heat
- Open span
- Ceiling height: 13' eave to 16' center