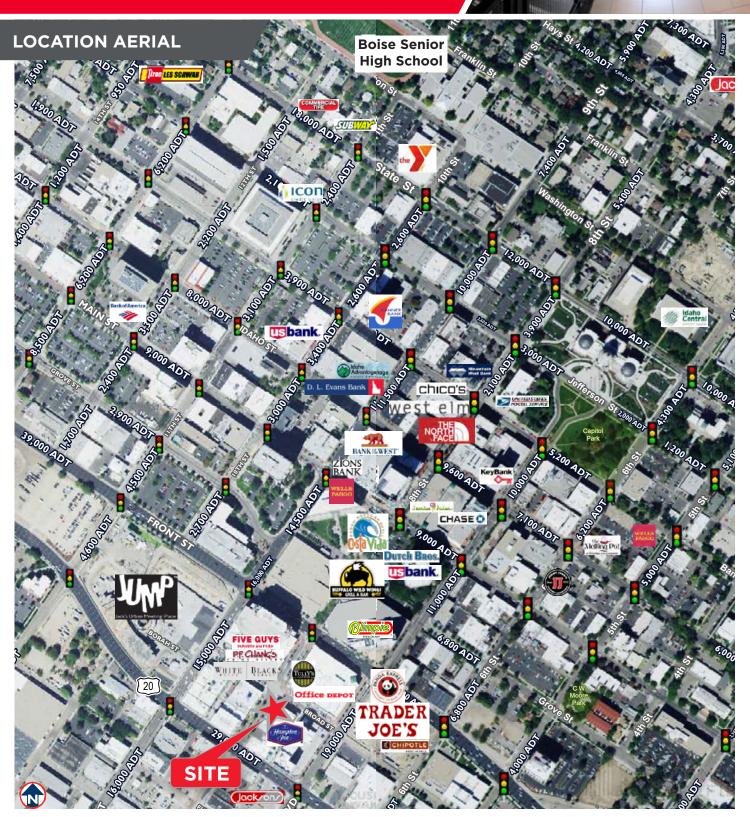

#### **DOWNTOWN BY THE NUMBER**

94,223 WORKERS 91,199 PEOPLE LIVE WITHIN 3 MILES 17,000 PUBLIC PARKING SPACES 725,168 MSA POPULATION \$66,310 AVG. H.H. INCOME