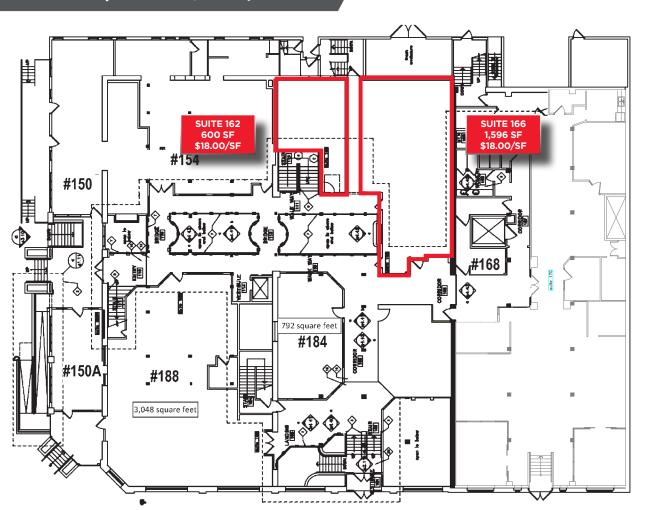

# MAIN LEVEL RETAIL / OFFICE SPACE - 600 TO 1,596 SF - \$18.00/SF FSEJ

404 South 8th Street, Boise, Idaho 83702