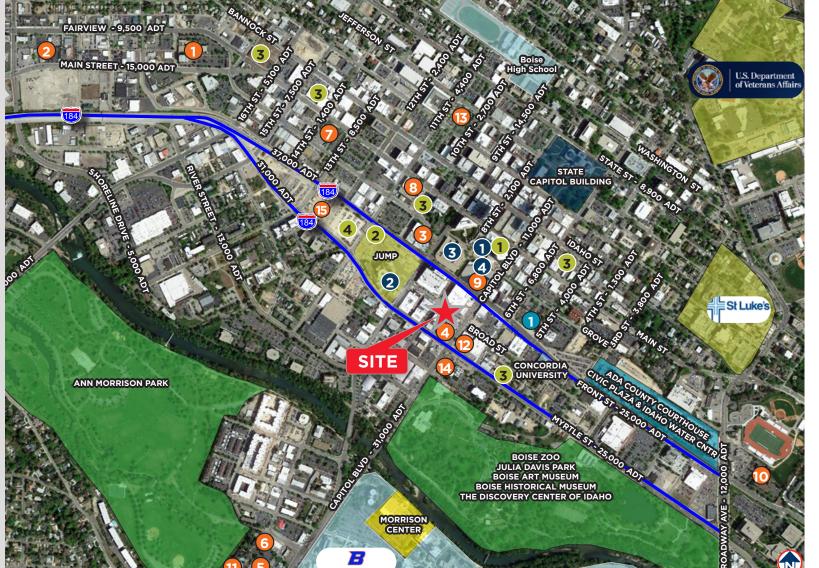

#### HOTELS UNDER CONSTRUCTION HOME2SUITES BY HILTON - 140 ROOMS

#### EXISTING HOTELS

# RED LION - 182 ROOMS BUDGET INN - 44 ROOMS HOTEL 43 - 112 ROOMS HAMPTON INN - 186 ROOMS TOWNEPLACE SUITES - 121 ROOMS RESIDENCE INN - 104 ROOMS THE MODERN - 41 ROOMS SAFARI INN - 103 ROOMS THE GROVE - 234 ROOMS THE GROVE - 234 ROOMS COURTYARD - 162 ROOMS THE ANNIVERSARY INN - 40 ROOMS MARRIOT RESIDENCE INN - 185 ROOMS HYATT PLACE - 150 ROOMS INN AT 500 CAPITAL - 111 ROOMS HILTON GARDEN INN - 175 ROOMS

#### EVENT\_CENTERS

- CONVENTION CENTER EXPANSION 40,000 SF
- 2 JUMP \$70 MIL URBAN ART CENTER
- BOISE CONVENTION CENTER 200 + EVENTS 120,000 PEOPLE YEARLY
- CENTURY LINK ARENA 300.000 PEOPLE PER YEAR

#### **NEW DEVELOPMENTS**

- 1 CITY CENTER PLAZA CLEARWATER ANALYTICS 400 + EMPLOYEES
  - BSU COMPUTER SCIENCE PROGRAM 53,549 SQ FT, 2 FLOORS
- 2 SIMPLOT HQ 800 EMPLOYEES
- 3 DOWNTOWN RESIDENTIAL 600 + UNITS
- 4 132,000 SF OFFICE BUILDING

#### **DOWNTOWN BY THE NUMBER**

94,223 WORKERS 91,199 PEOPLE LIVE WITHIN 3 MILES 17,000 PUBLIC PARKING SPACES 725,168 MSA POPULATION \$66,310 AVG. H.H. INCOME