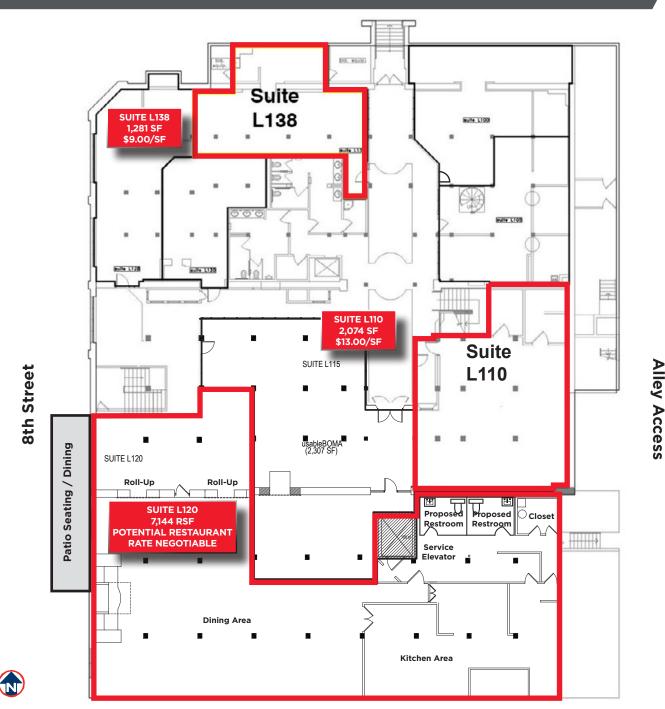

## **PROPERTY HIGHLIGHTS**

| Suite L110     | 2,074 SF - \$13.00/SF FSEJ |
|----------------|----------------------------|
| Suite L120     | 7,144 SF - Rate Negotiable |
| Suite L138     | 1,281 SF - \$9.00/SF FSEJ  |
| Suite 162      | 600 SF - \$18.00/SF FSEJ   |
| Suite 166      | 1,596 SF - \$18.00/SF FSEJ |
| Suite 401      | 1,543 SF - \$17.00/SF FSEJ |
| Preferred Term | 3 to 5 Years               |
| T.I. Allowance | Negotiable, Contact Agents |
| LockBox        | No, Contact Agents         |

## LOWER LEVEL RETAIL & OFFICE SPACES - 1,281 TO 7,144 SF

©2020 Cushman & Wakefield. All rights reserved. The information contained in this communication is strictly confidential. This information has been obtained from sources believed to be reliable but has not been verified. No warranty or representation, express or implied, is made as to the condition of the property (or properties) referenced herein or as to the accuracy or completeness of the information contained herein, and same is submitted subject to errors, omissions, change of price, rental or other conditions, withdrawal without notice, and to any special listing conditions imposed by the property owner(s). Any projections, opinions or estimates are subject to uncertainty and do not signify current or future property performance.