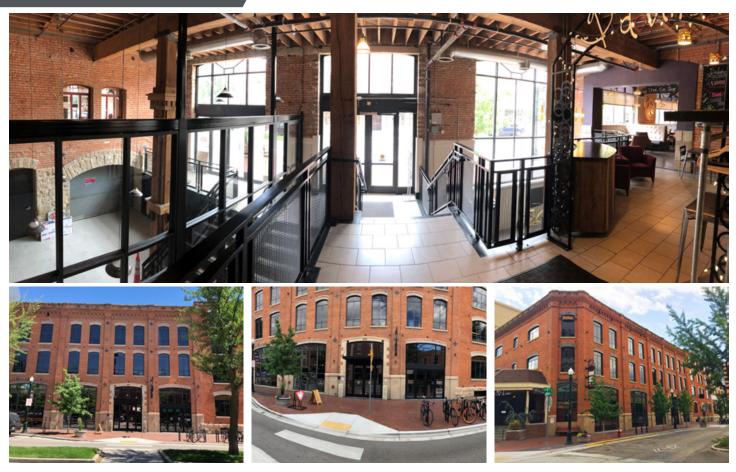

# THE MERCANTILE BUILDING

404 South 8th Street Boise, Idaho 83702

600 TO 7,144 SF

## 600 TO 7,144 SF FOR LEASE

#### **Listing Features**

- Retail, restaurant & office spaces at 8th Street Marketplace (central hub for Idaho technology firms)
- Available spaces currently consist of open collaborative work area/sales floors & small back areas
- · Common area restrooms and elevator access & surrounded by metered street parking & public parking garages
- Co-tenants include Bodovino, Naturally & Cole/Marr Photography
- · Surrounded by various retailers, restaurants, financial institutions and other professional services
- Contact agents to discuss various uses and layouts and to schedule a walkthrough today!!