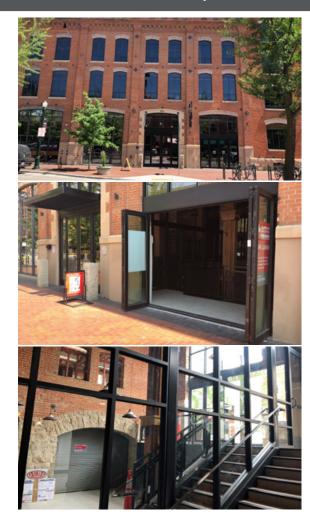

# THE MERCANTILE BUILDING

404 South 8th Street Boise, Idaho 83702

600 TO 7,144 SF

## 600 TO 7,144 SF FOR LEASE

#### **Listing Features**

- Retail, restaurant & office spaces at 8th Street Marketplace (central hub for Idaho technology firms)
- Available spaces currently consist of open collaborative work area/sales floors & small back areas
- · Common area restrooms and elevator access & surrounded by metered street parking & public parking garages
- Co-tenants include Bodovino, Naturally & Cole/Marr Photography
- · Surrounded by various retailers, restaurants, financial institutions and other professional services
- Contact agents to discuss various uses and layouts and to schedule a walkthrough today!!