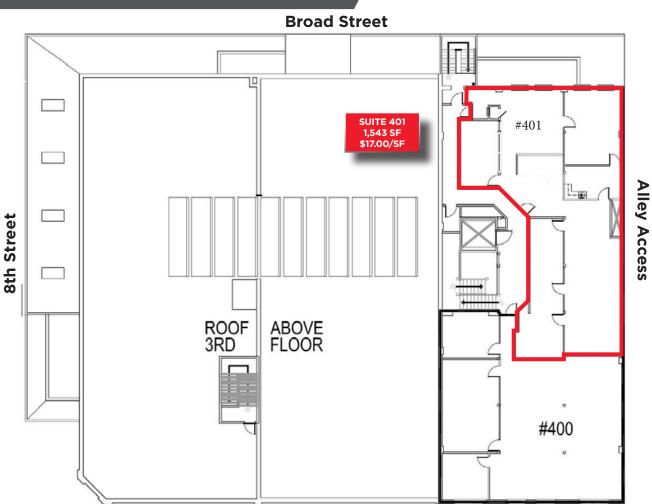

## FOURTH FLOOR OFFICE SPACE - SUITE 401 - 1,543 SF - \$17.00/SF FSEJ

404 South 8th Street, Boise, Idaho 83702