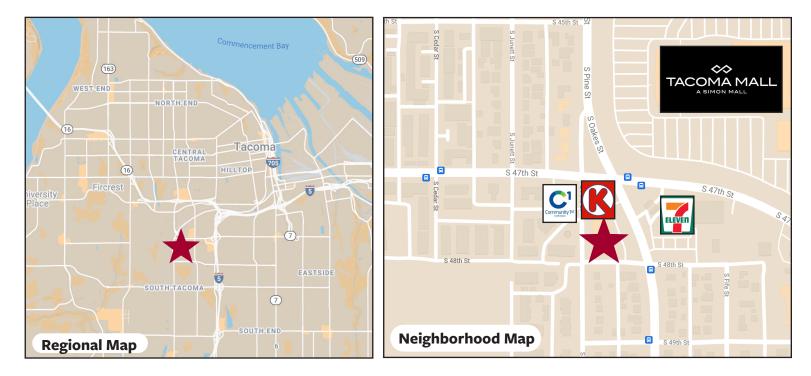

## MAPS AND DEMOGRAPHICS

#### Demographics

| Population         | 1 Mile       | 3 Miles  | 5 Miles  |
|--------------------|--------------|----------|----------|
|                    | 13,410       | 139,004  | 309,274  |
| Median Household I | ncome 1 Mile | 3 Miles  | 5 Miles  |
|                    | \$59,240     | \$60,779 | \$62,365 |