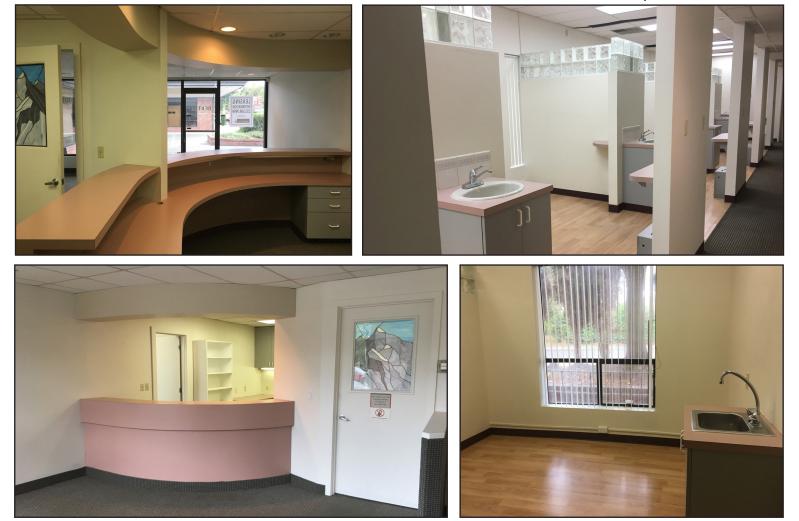

## **EXTERIOR PHOTOS**

**INTERIOR PHOTOS - DENTAL/RETAIL SPACE** 

JC 11120 Gravelly Lake Dr SW Ste 2 Lakewood, Washington 98499 johnson-commercial.com

# **Oakes Village**

Located at 4704 Oakes Street in Tacoma, Oakes Village is located in the popular Tacoma Mall District, across the street from the Tacoma Mall. Available for lease is 1,200sf of former Pizza Hut restaurant. Equipment in place as of January 2022. Also available is 2,450sf of former dental office with remodel potential for a nice retail space - open space plan with operatories separated by pony walls. Both spaces are combinable for a total of 3,650sf.