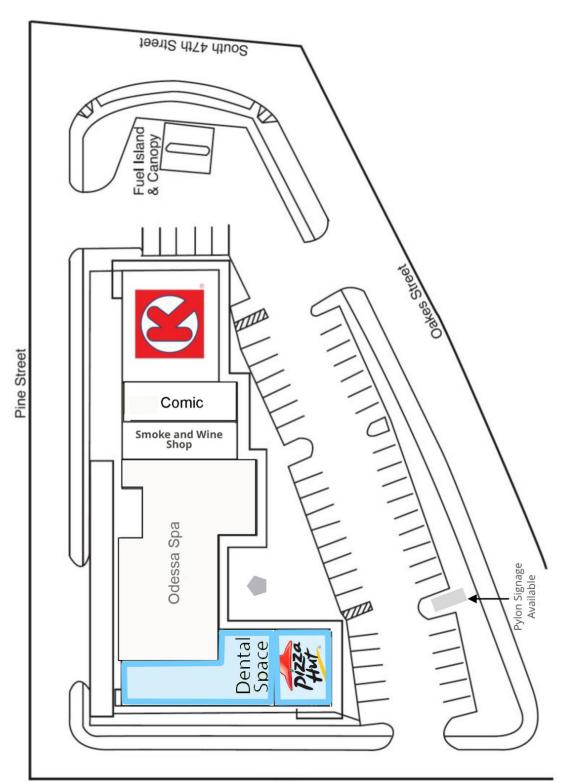

# **Oakes Village**

Located at 4704 Oakes Street in Tacoma, Oakes Village is located in the popular Tacoma Mall District, across the street from the Tacoma Mall. Available for lease is 1,200sf of former Pizza Hut restaurant. Equipment in place as of January 2022. Also available is 2,450sf of former dental office with remodel potential for a nice retail space - open space plan with operatories separated by pony walls. Both spaces are combinable for a total of 3,650sf.

## FLOOR PLAN - DENTAL/RETAIL SPACE

JC 11120 Gravelly Lake Dr SW Ste 2 Lakewood, Washington 98499 johnson-commercial.com

**Space for Lease at Oakes Village** 

SITE PLAN

South 48th Street