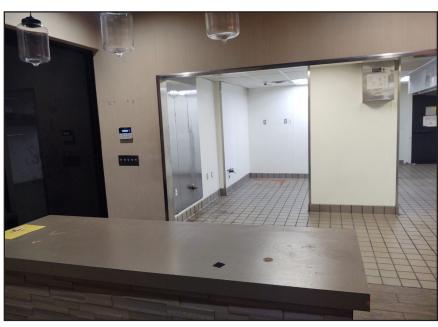

## **INTERIOR PHOTOS - FORMER PIZZA HUT SPACE**

JOHNSON

COMMERCIAL

JC 11120 Gravelly Lake Dr SW Ste 2 Lakewood, Washington 98499 johnson-commercial.com

# **Oakes Village**

Located at 4704 Oakes Street in Tacoma, Oakes Village is located in the popular Tacoma Mall District, across the street from the Tacoma Mall. Available for lease is 1,200sf of former Pizza Hut restaurant. Equipment in place as of January 2022. Also available is 2,450sf of former dental office with remodel potential for a nice retail space - open space plan with operatories separated by pony walls. Both spaces are combinable for a total of 3,650sf.