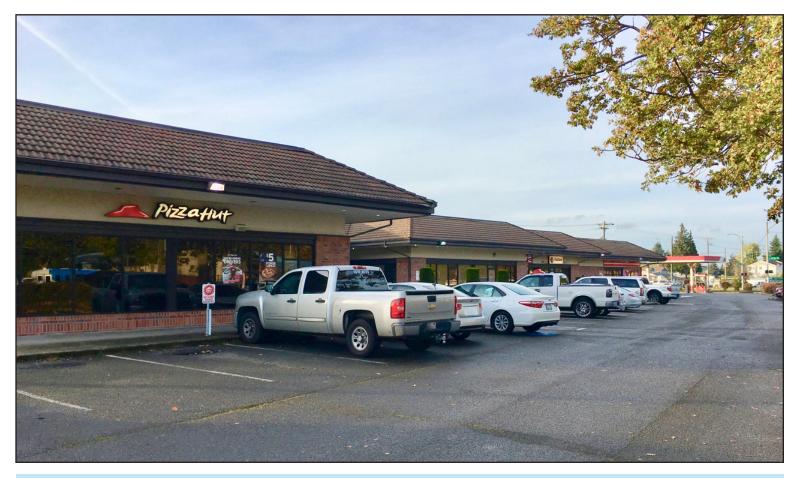

## **EXTERIOR PHOTOS**

**INTERIOR PHOTOS - DENTAL/RETAIL SPACE** 

JC 11120 Gravelly Lake Dr SW Ste 2 Lakewood, Washington 98499 johnson-commercial.com

# **Oakes Village**

Located at 4704 Oakes Street in Tacoma, Oakes Village is located in the popular Tacoma Mall District, across the street from the Tacoma Mall. Available for lease is 1,200sf of former Pizza Hut restaurant. Equipment in place as of January 2022. Also available is 2,450sf of former dental office with remodel potential for a nice retail space - open space plan with operatories separated by pony walls. Both spaces are combinable for a total of 3,650sf.