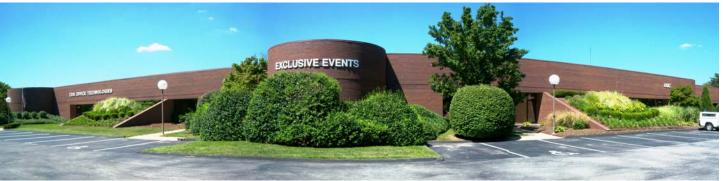

### ■ 3,690 SF Available

- 13607 Lakefront Drive
- Approximately 60% office buildout
- Dock loading
- LEASE RATE: \$7.00 PSF NNN

- Upscale service center building located on the corner of Lakefront Dr and Wedgeway Ct
- 16' clear ceiling height
- 3:1,000 parking ratio
- Excellent truck turnaround area
- Close proximity to most major area highways and international airport for intermodal accessibility