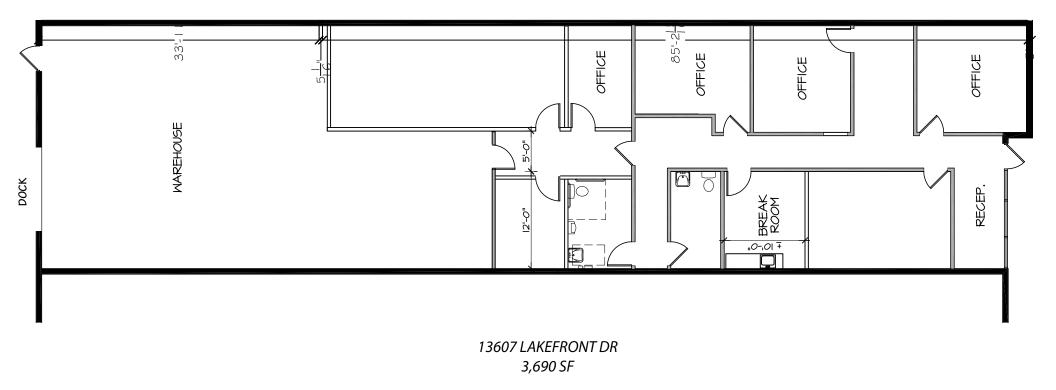

### ■ 3,690 SF Available

- 13607 Lakefront Drive
- Approximately 60% office buildout
- Dock loading
- LEASE RATE: \$7.00 PSF NNN

- Upscale service center building located on the corner of Lakefront Dr and Wedgeway Ct
- 16' clear ceiling height
- 3:1,000 parking ratio
- Excellent truck turnaround area
- Close proximity to most major area highways and international airport for intermodal accessibility