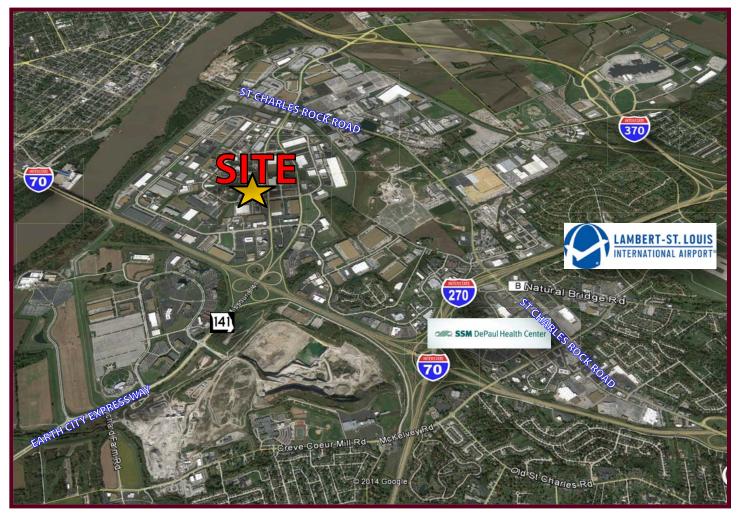

### Lakefront

13601-13633 Lakefront Drive Earth City, MO 63045

### ■ 3,690 SF Available

- 13607 Lakefront Drive
- Approximately 60% office buildout
- Dock loading
- LEASE RATE: \$7.00 PSF NNN

- Upscale service center building located on the corner of Lakefront Dr and Wedgeway Ct
- 16' clear ceiling height
- 3:1,000 parking ratio
- Excellent truck turnaround area
- Close proximity to most major area highways and international airport for intermodal accessibility

13601-13633 Lakefront Drive Earth City, MO 63045