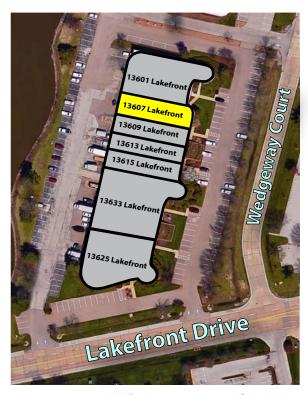

### ■ 3,690 SF Available

- 13607 Lakefront Drive
- Approximately 60% office buildout
- Dock loading
- LEASE RATE: \$7.00 PSF NNN

- Upscale service center building located on the corner of Lakefront Dr and Wedgeway Ct
- 16' clear ceiling height
- 3:1,000 parking ratio
- Excellent truck turnaround area
- Close proximity to most major area highways and international airport for intermodal accessibility