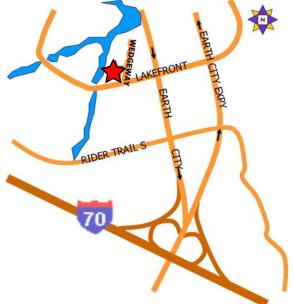

### ■ 3,690 SF Available

- 13607 Lakefront Drive
- Approximately 60% office buildout
- Dock loading
- LEASE RATE: \$7.00 PSF NNN

- Upscale service center building located on the corner of Lakefront Dr and Wedgeway Ct
- 16' clear ceiling height
- 3:1,000 parking ratio
- Excellent truck turnaround area
- Close proximity to most major area highways and international airport for intermodal accessibility