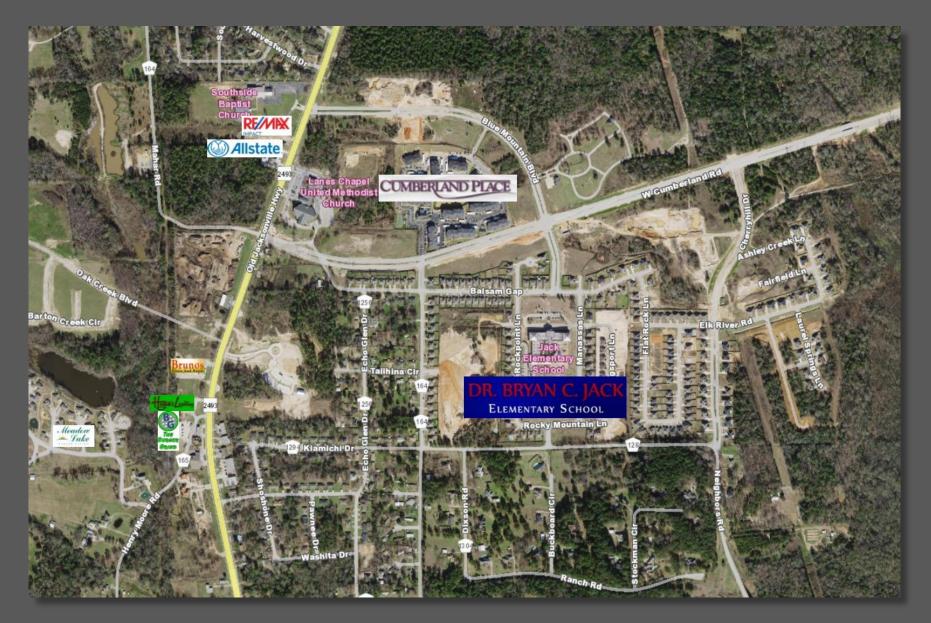

ey Hymer www.DrakeTexas.com

# OFFICE / RETAIL PAD SITES FOR SALE

#### **BUILDING & PRICING SUMMARY:**

Sale Price:\$7-\$12/psfSee Pricing & Zoning PagesMultiple Lots Available

#### Description of the Property and Trade Area:

Office/Retail Sites in Blue Ridge Retail/Office Development, Multiple lots ready for development available for Sale. Can be purchased separately or combined.

Located in Tyler's newest retail / restaurant development corridor, Blue Ridge is a new Master Planned Community featuring commercial and retail development, and residential surrounding the new Jack Elementary.

Excellent visibility and access from Old Jacksonville Hwy. or new Cumberland Road extension, just south of Tyler's Loop 323.





#### SITE PLAN & PRICING



#### SITE PLAN & PRICING





### AERIAL





#### AERIAL





# BLUE RIDGE DEVELOPMENT



## CONFIDENTIALITY AND DISCLAIMER

The information contained in the preceding Marketing Brochure is proprietary and strictly confidential. It is intended to be reviewed only by the party receiving it from Drake Real Estate & Investments and should not be made available to any other person or entity without the written consent of Drake Real Estate & Investments. This Marketing Brochure has been prepared to provide summary, unverified information to prospective purchasers, and to establish only a preliminary level of interest in the subject property. The information contained herein is not a substitute for a thorough due diligence investigation. Drake Real Estate & Investments has not made any investigation, and makes no warranty or representa