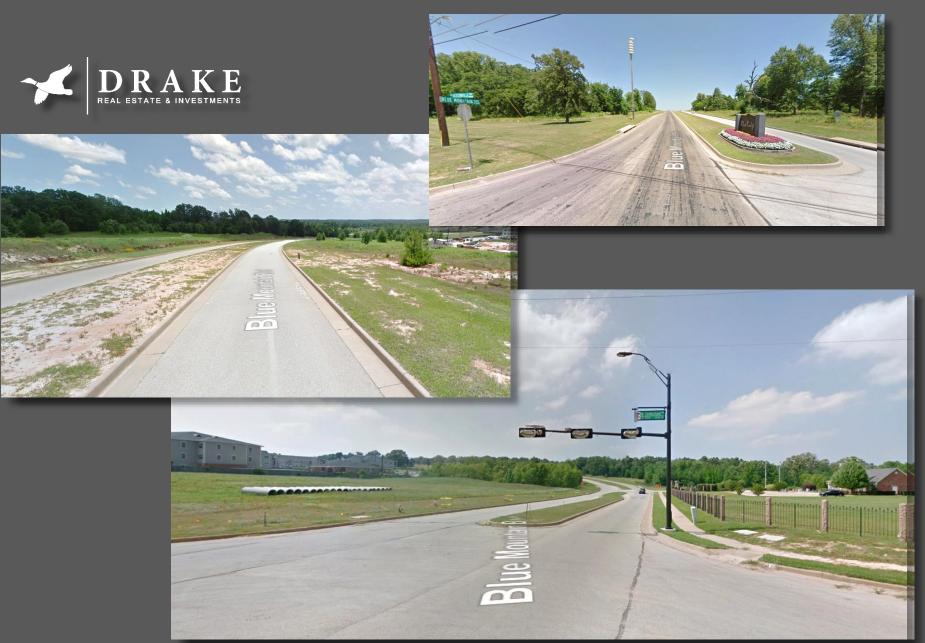

Excellent visibility and access from Old Jacksonville Hwy. or new Cumberland Road extension, just south of Tyler's Loop 323.