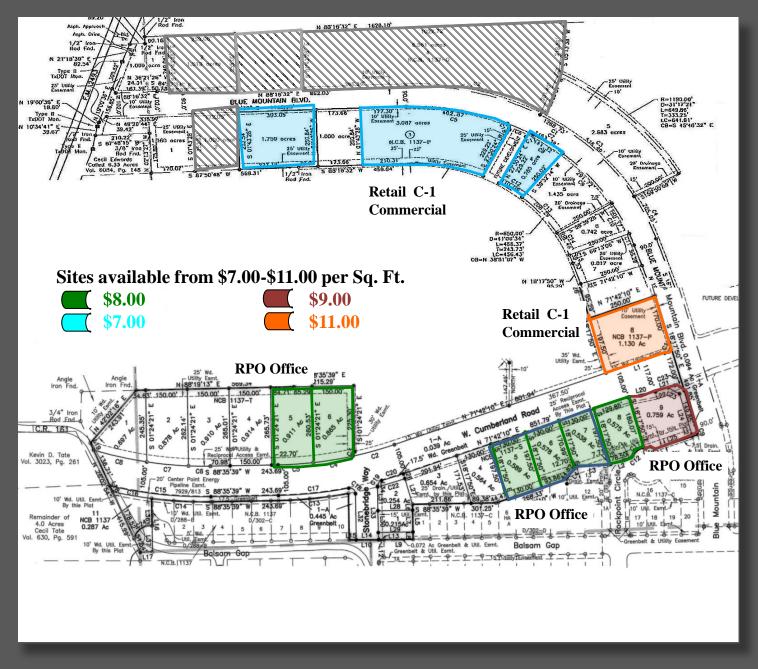

Presented By: Matthew Marshall, CCIM & Casey Hymer www.DrakeTexas.com

# OFFICE / RETAIL PAD SITES FOR SALE

#### **BUILDING & PRICING SUMMARY:**

Sale Price:\$7-\$12/psfSee Pricing & Zoning PagesMultiple Lots Available

#### Description of the Property and Trade Area:

Office/Retail Sites in Blue Ridge Retail/Office Development, Multiple lots ready for development available for Sale. Can be purchased separately or combined.

Located in Tyler's newest retail / restaurant development corridor, Blue Ridge is a new Master Planned Community featuring commercial and retail development, and residential surrounding the new Jack Elementary.

Excellent visibility and access from Old Jacksonville Hwy. or new Cumberland Road extension, just south of Tyler's Loop 323.





#### SITE PLAN & PRICING



#### SITE PLAN & PRICING





### AERIAL





#### AERIAL





# BLUE RIDGE DEVELOPMENT



## CONFIDENTIALITY AND DISCLAIMER

The information contained in the preceding Marketing Brochure is proprietary and strictly confidential. It is intended to be reviewed only by the party receiving it from Drake Real Estate & Investments and should not be made available to any other person or entity without the written consent of Drake Real Estate & Investments. This Marketing Brochure has been prepared to provide summary, unverified information to prospective purchasers, and to establish only a preliminary level of interest in the subject property. The information contained herein is not a substitute for a thorough due diligence investigation. Drake Real Estate & Investments has not made any invest