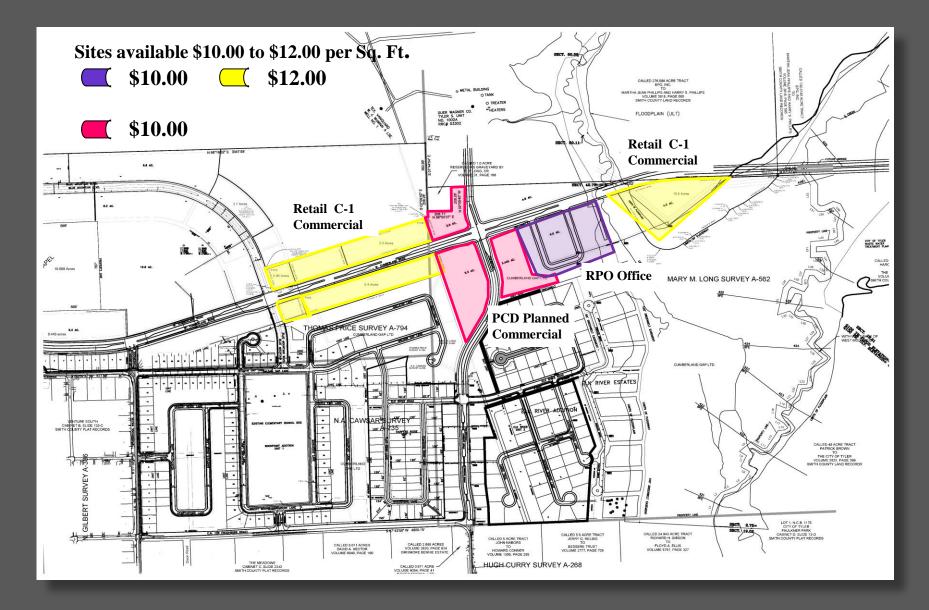

hall, CCIM & Casey Hymer www.DrakeTexas.com

# OFFICE / RETAIL PAD SITES FOR SALE

#### **BUILDING & PRICING SUMMARY:**

Sale Price:\$7-\$12/psfSee Pricing & Zoning PagesMultiple Lots Available

#### Description of the Property and Trade Area:

Office/Retail Sites in Blue Ridge Retail/Office Development, Multiple lots ready for development available for Sale. Can be purchased separately or combined.

Located in Tyler's newest retail / restaurant development corridor, Blue Ridge is a new Master Planned Community featuring commercial and retail development, and residential surrounding the new Jack Elementary.

Excellent visibility and access from Old Jacksonville Hwy. or new Cumberland Road extension, just south of Tyler's Loop 323.





#### SITE PLAN & PRICING



#### SITE PLAN & PRICING





### AERIAL





#### AERIAL





# BLUE RIDGE DEVELOPMENT



## CONFIDENTIALITY AND DISCLAIMER

The information contained in the preceding Marketing Brochure is proprietary and strictly confidential. It is intended to be reviewed only by the party receiving it from Drake Real Estate & Investments and should not be made available to any other person or entity without the written consent of Drake Real Estate & Investments. This Marketing Brochure has been prepared to provide summary, unverified information to prospective purchasers, and to establish only a preliminary level of interest in the subject property. The information contained herein is not a substitute for a thorough due diligence investigation. Drake Real Estate & Investments has not made any investigation, and makes no warran