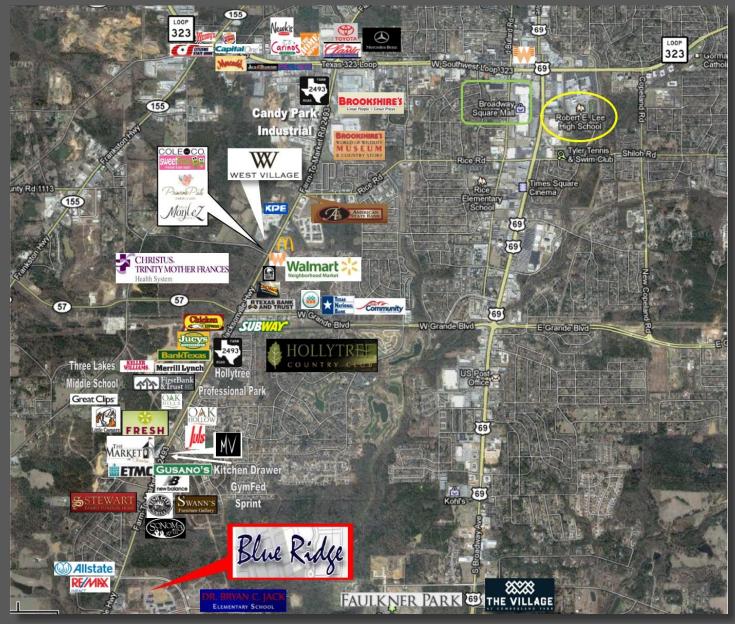

#### Description of the Property and Trade Area:

Office/Retail Sites in Blue Ridge Retail/Office Development, Multiple lots ready for development available for Sale. Can be purchased separately or combined.

Located in Tyler's newest retail / restaurant development corridor, Blue Ridge is a new Master Planned Community featuring commercial and retail development, and residential surrounding the new Jack Elementary.

Excellent visibility and access from Old Jacksonville Hwy. or new Cumberland Road extension, just south of Tyler's Loop 323.