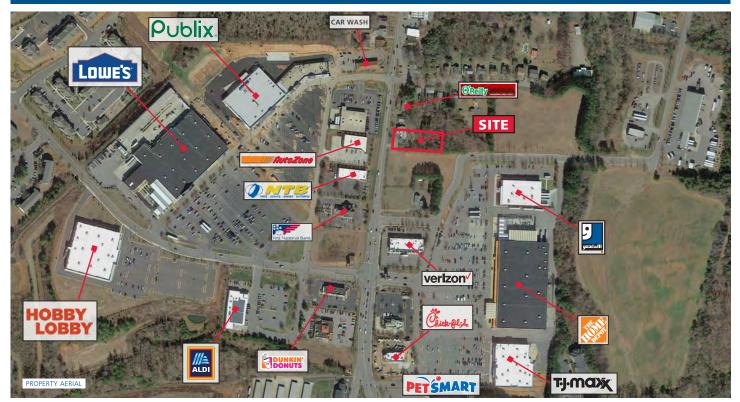

#### PROPERTY INFORMATION

- Across the street from a new Publix anchored shopping center
- Busiest retail corridor in Statesville
- Easy access to I-40 (57,000 VPD)
- Area retailers: Walmart, Lowe's Home Improvement, Home Depot, Hobby Lobby, PetSmart, TJ Maxx