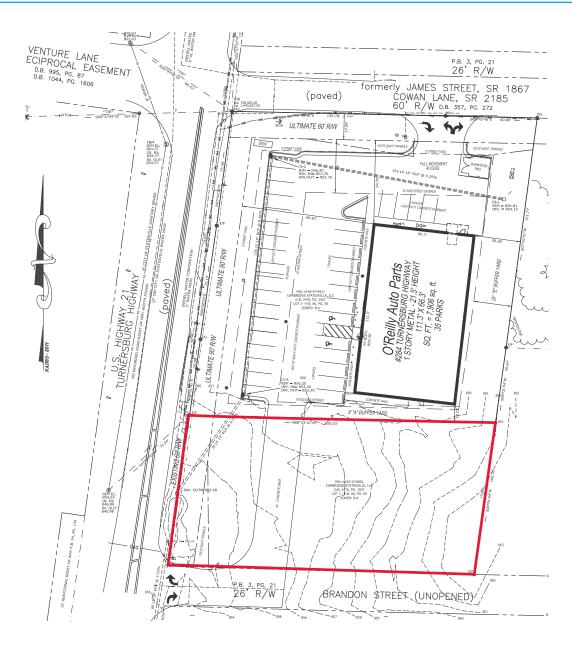

### PROPERTY INFORMATION

ACRES: ±0.46 acres available

ZONING: B-4

**PRICING:** For sale or lease (please call)