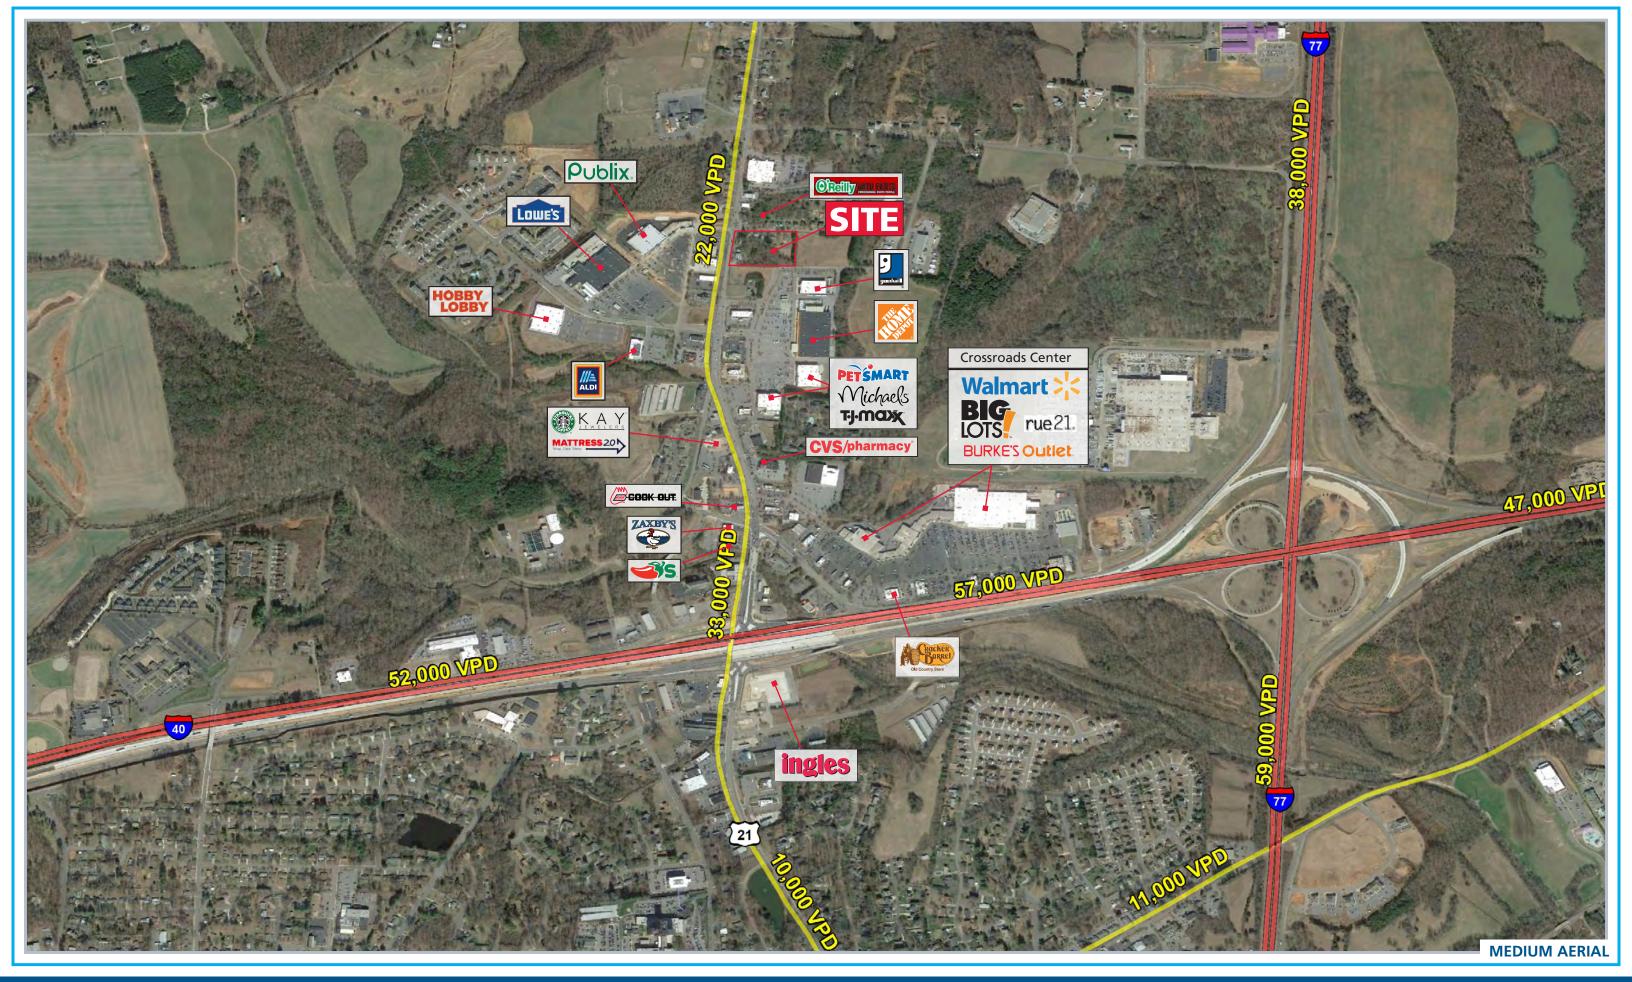

#### PROPERTY INFORMATION

- Across the street from a new Publix anchored shopping center
- Busiest retail corridor in Statesville
- Easy access to I-40 (57,000 VPD)
- Area retailers: Walmart, Lowe's Home Improvement, Home Depot, Hobby Lobby, PetSmart, TJ Maxx

## **TRAFFIC COUNTS 2016 (NCDOT)**

- 22,000 VPD on US Hwy-21 (Turnersburg Highway)
- **57,000 VPD** on I-40 **59,000 VPD** on I-77 (just south of I-40)

300 West Summit Ave. Suite 250 | Charlotte, NC 28203 | Phone (704) 644-4582 | Fax (704) 973-0737 | Spencer Brown | sbrown@providencegroup.com | www.PROVIDENCEGROUP.com