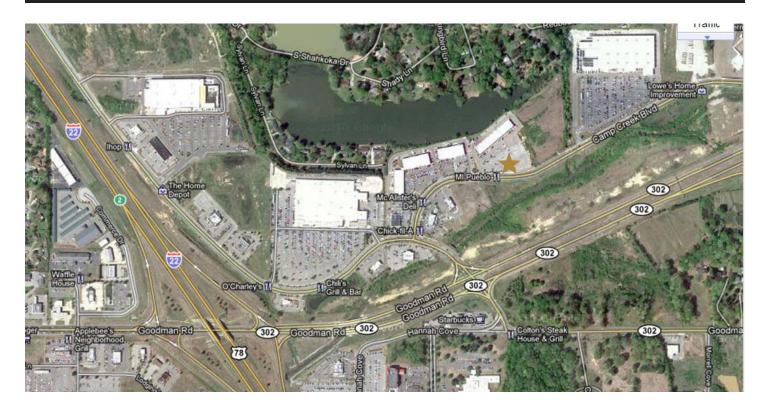

# **Shops of Camp Creek**

8230 Camp Creek • Olive Branch, MS 38654

Professionally-managed space available in fast-growing Olive Branch location one mile from Highway 78 and just off Goodman Road. Ideal for retail, office/retail or similar uses.

VPD: 24,000