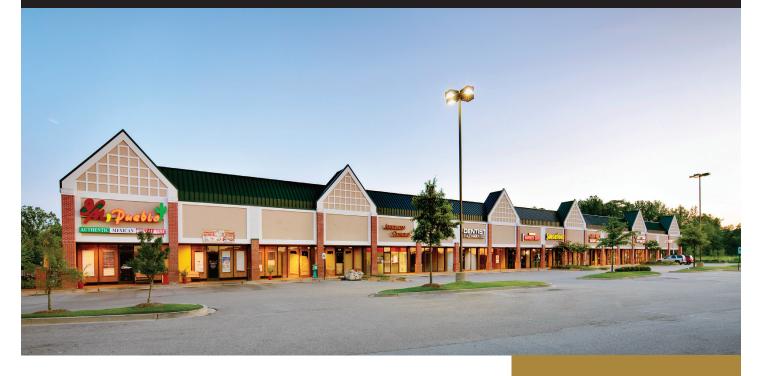

# **Shops of Camp Creek**

8230 Camp Creek • Olive Branch, MS 38654

Professionally-managed space available in fast-growing Olive Branch location one mile from Highway 78 and just off Goodman Road. Ideal for retail, office/retail or similar uses.

### **BUILDING AMENITIES**

- Ample parking for retail or office
- Professionally landscaped
- Great visibility from Goodman Road

| 2015 Summary            | 1 mile   | 3 miles  | 5 miles  |
|-------------------------|----------|----------|----------|
| Population              | 1,732    | 36,894   | 92,639   |
| Households              | 699      | 13,255   | 32,337   |
| Average Houshold Income | \$80,498 | \$77,816 | \$77,542 |
| Median Household Income | \$65,511 | \$64,589 | \$64,394 |