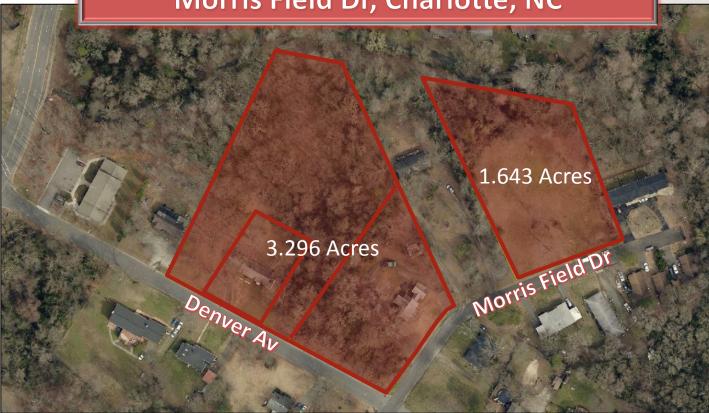

## **FOR SALE**

4.939 Acres at the Corner of Denver Av & Morris Field Dr, Charlotte, NC

**DESCRIPTION: Four parcels for sale.** Rare Multi-

Family land available for purchase. Ideal for Garden-Style Apartments

or Affordable Housing.

**LOCATION:** 

Corner of Denver Ave. and Morris

Field Dr., Charlotte, NC 28208

**ZONING:** 

R-22MF

**TOTAL ACRES:** 4.939 acres

**PRICE:** 

\$750,000.00