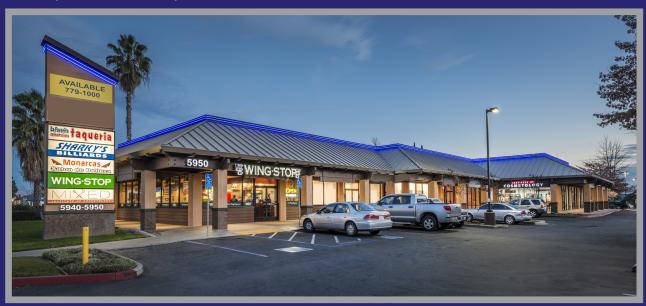

# LEE PLAZA 2,876 SF - 5,978 SF RETAIL SPACES AVAILABLE

# 5950 FLORIN ROAD SACRAMENTO, CA

### **COMMENTS:**

This attractive recently remodeled retail building sits across the street from Florin Town Centre, Walmart, Sears and Burlington Coat.

Next to one of the busiest Krispy Kreme locations in Northern California.

Conveniently located just east of Hwy 99 along the Florin Road retail corridor.