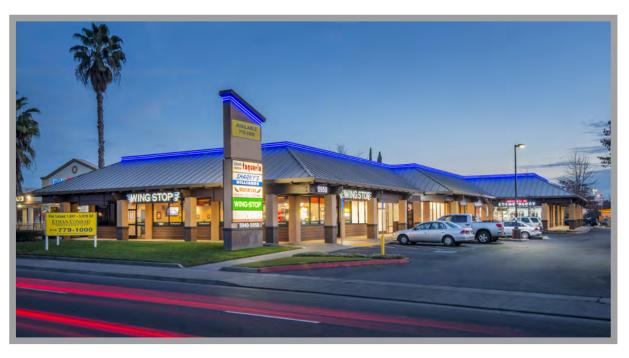

# LEE PLAZA 2,876 SF - 5,978 SF RETAIL SPACES AVAILABLE

# 5950 FLORIN ROAD SACRAMENTO, CA

### **COMMENTS:**

This attractive recently remodeled retail building sits across the street from Florin Town Centre, Walmart, Sears and Burlington Coat.

Next to one of the busiest Krispy Kreme locations in Northern California.

Conveniently located just east of Hwy 99 along the Florin Road retail corridor.

# LEE PLAZA - 5940-5950 FLORIN ROAD, SACRAMENTO CA