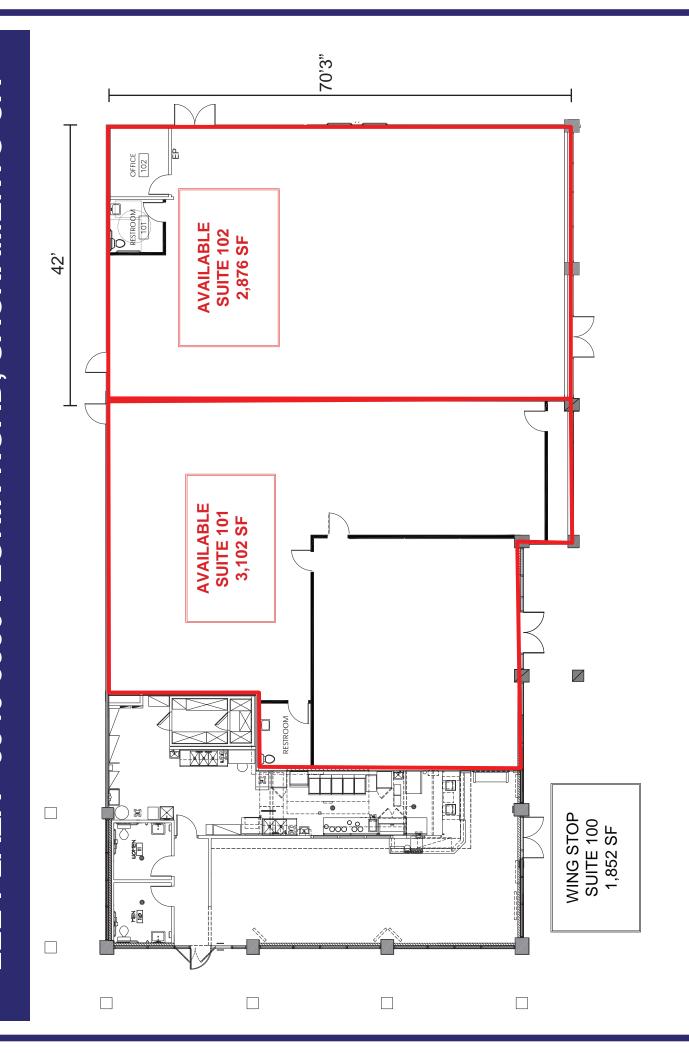

### **LEASE RATE:**

\$1.49 PSF

Suite 101 - 3,102 SF: \$4,622.00, NNN Suite 102 - 2,876 SF: \$4,285.00, NNN

NNN costs are \$0.44 PSF