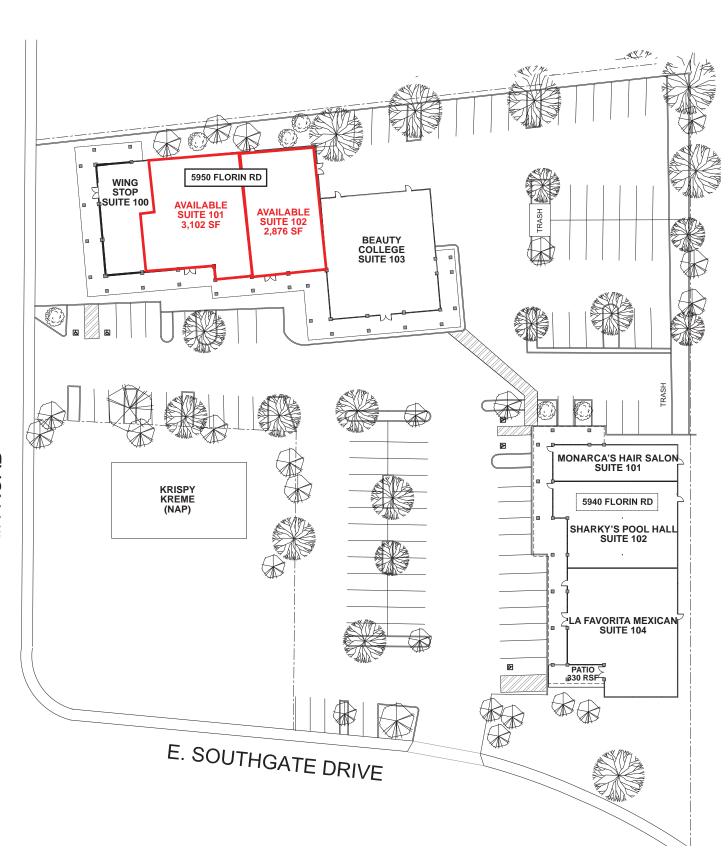

# LEE PLAZA - 5940-5950 FLORIN ROAD, SACRAMENTO CA

## LEE PLAZA - 5940-5950 FLORIN ROAD, SACRAMENTO CA

FLORIN ROAD