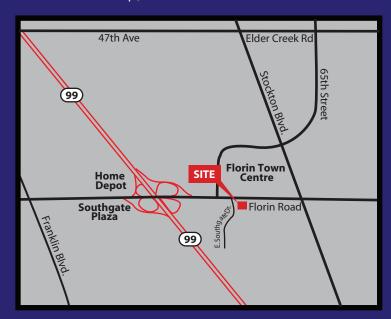

### **COMMENTS:**

This attractive recently remodeled retail building sits across the street from Florin Town Centre, Walmart, Sears and Burlington Coat.

Next to one of the busiest Krispy Kreme locations in Northern California.

Conveniently located just east of Hwy 99 along the Florin Road retail corridor.