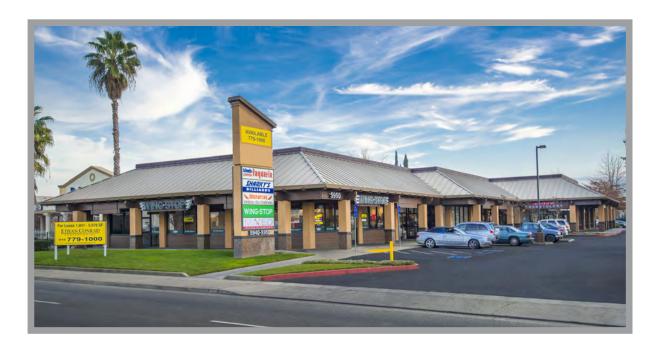

# LEE PLAZA 2,876 SF - 5,978 SF RETAIL SPACES AVAILABLE

# 5950 FLORIN ROAD SACRAMENTO, CA

### **COMMENTS:**

This attractive recently remodeled retail building sits across the street from Florin Town Centre, Walmart, Sears and Burlington Coat.

Next to one of the busiest Krispy Kreme locations in Northern California.

Conveniently located just east of Hwy 99 along the Florin Road retail corridor.

# LEE PLAZA - 5940-5950 FLORIN ROAD, SACRAMENTO CA