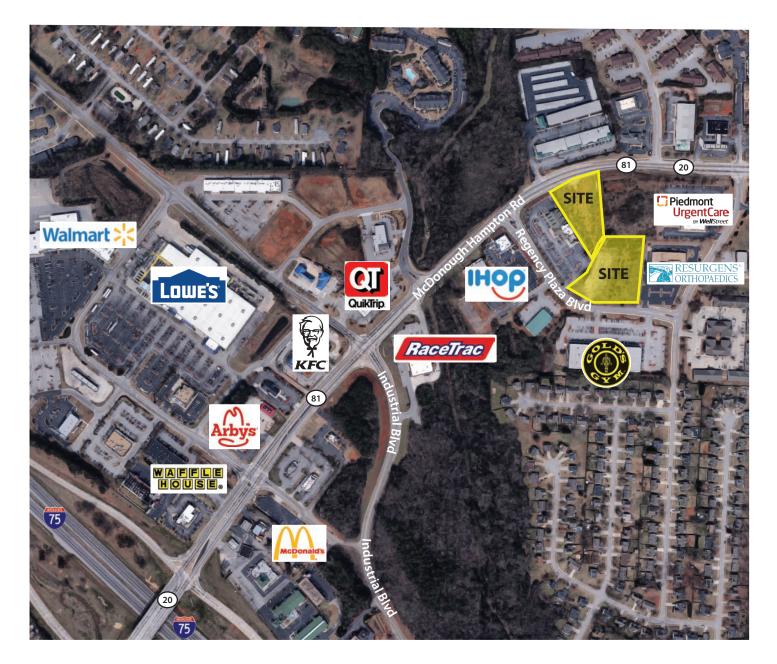

## Regency Plaza Boulevard, McDonough GA, Exit 218 of I-75 South

- 3.54 Acres Zoned C-2
- Curb cut on 20/81 22,000 vehicles per day
- Exit 218 of the I-75 McDonough Hampton 81/20
- Curb cut on Regency Plaza
- Located east of the intersection of Georgia Hwy 81/20 and I-75
- 350+/- linear feet frontage on Regency Plaza Blvd.
- Full Diamond Interchange within 2,500 feet
- Located adjacent to Piedmont Urgent Care, Resurgeons, Gold's Gym, 3 Dollar Cafe
- Two signaled entrance/exits