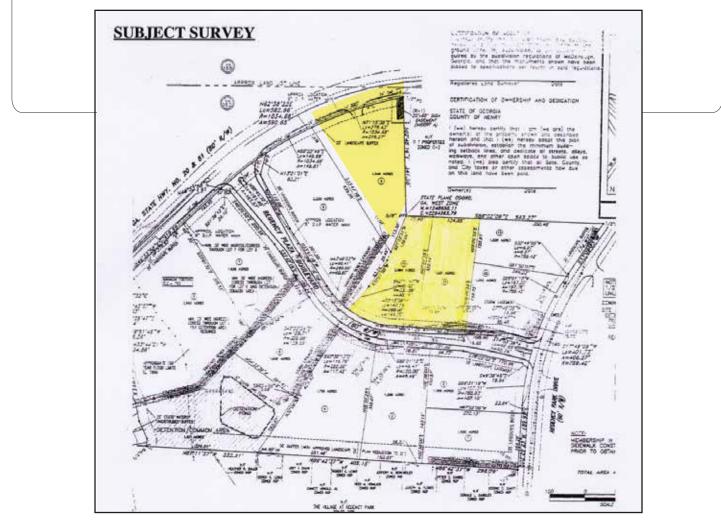

## Regency Plaza Boulevard, McDonough GA, Exit 218 of I-75 South

- 3.54 Acres Zoned C-2
- Curb cut on 20/81 22,000 vehicles per day
- Exit 218 of the I-75 McDonough Hampton 81/20
- Curb cut on Regency Plaza
- Located east of the intersection of Georgia Hwy 81/20 and I-75
- 350+/- linear feet frontage on Regency Plaza Blvd.
- Full Diamond Interchange within 2,500 feet
- Located adjacent to Piedmont Urgent Care, Resurgeons, Gold's Gym, 3 Dollar Cafe
- Two signaled entrance/exits