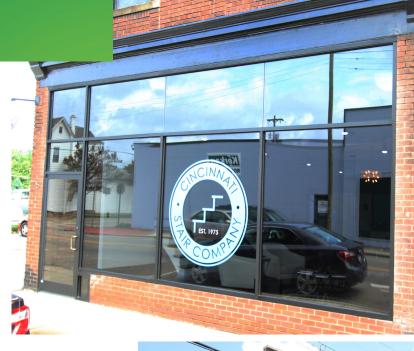

716 WEST WYOMING AVENUE

CINCINNATI, OH 45215



#### PROPERTY HIGHLIGHTS

- + 1,697 Sq. Ft. Available 2nd floor
- + \$11.50 Modified Gross + gas & electric
- + Parking ratio 4:1,000
- + Development opportunity for Office or Retail
- + Newly renovated interior
- + Onsite Ownership and Management
- + Easy access to I-75 & SR 4
- + Located 20 minutes north of downtown Cincinnati
- + 10 minutes from Evendale Commons shopping district
- + Area amenities include: Walmart Supercenter, Menards, Starbucks, Chipotle. Subway, Fifth Third Bank, Great Clips, Game Stop, Palm Beach Tan, U. S. Bank, Walgreens, Aldi, Cam International Market, La Petite Restaurant & Bistro and Penn Station Subs







CONTACT US

**NICK GREIWE** 

Associate +1 513 369 1372 nick.greiwe@cbre.com





# **SECOND FLOOR CREATIVE SPACE**

















## **AMENITIES MAP**





### **LOCATION MAP**



| DEMOGRAPHICS                       | 1 MILE | 3 MILE | 5 MILE  |
|------------------------------------|--------|--------|---------|
| 2017 Estimated Population          | 10,949 | 65,397 | 213,196 |
| 2017 Estimated<br>Household Income | 72,222 | 75,709 | 67,738  |
| 2017 Estimated<br>Households       | 4,396  | 27,649 | 91,690  |





#### CONTACT US

#### **NICK GREIWE**

Associate +1 513 369 1372 nick.greiwe@cbre.com

© 2017 CBRE, Inc. All rights reserved. This information has been obtained from sources believed reliable, but has not been verified for accuracy or completeness. You should conduct a c