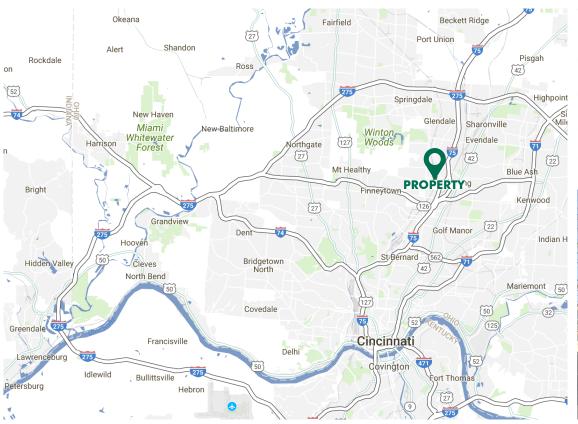

### **LOCATION MAP**

| DEMOGRAPHICS                       | 1 MILE | 3 MILE | 5 MILE  |
|------------------------------------|--------|--------|---------|
| 2017 Estimated Population          | 10,949 | 65,397 | 213,196 |
| 2017 Estimated<br>Household Income | 72,222 | 75,709 | 67,738  |
| 2017 Estimated<br>Households       | 4,396  | 27,649 | 91,690  |