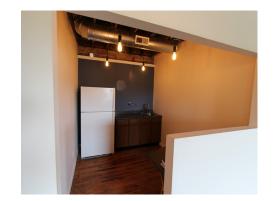

#### PROPERTY HIGHLIGHTS

- + 1,697 Sq. Ft. Available 2nd floor
- + \$11.50 Modified Gross + gas & electric
- + Parking ratio 4:1,000
- + Development opportunity for Office or Retail
- + Newly renovated interior
- + Onsite Ownership and Management
- + Easy access to I-75 & SR 4
- + Located 20 minutes north of downtown Cincinnati
- + 10 minutes from Evendale Commons shopping district
- + Area amenities include: Walmart Supercenter, Menards, Starbucks, Chipotle. Subway, Fifth Third Bank, Great Clips, Game Stop, Palm Beach Tan, U. S. Bank, Walgreens, Aldi, Cam International Market, La Petite Restaurant & Bistro and Penn Station Subs

# **SECOND FLOOR CREATIVE SPACE**