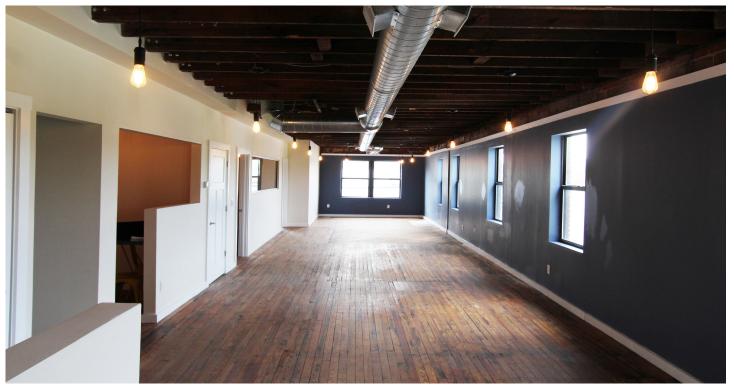

# **SECOND FLOOR CREATIVE SPACE**

#### PROPERTY HIGHLIGHTS

- + 1,697 Sq. Ft. Available 2nd floor
- + \$11.50 Modified Gross + gas & electric
- + Parking ratio 4:1,000
- + Development opportunity for Office or Retail
- + Newly renovated interior
- + Onsite Ownership and Management
- + Easy access to I-75 & SR 4
- + Located 20 minutes north of downtown Cincinnati
- + 10 minutes from Evendale Commons shopping district
- + Area amenities include: Walmart Supercenter, Menards, Starbucks, Chipotle. Subway, Fifth Third Bank, Great Clips, Game Stop, Palm Beach Tan, U. S. Bank, Walgreens, Aldi, Cam International Market, La Petite Restaurant & Bistro and Penn Station Subs