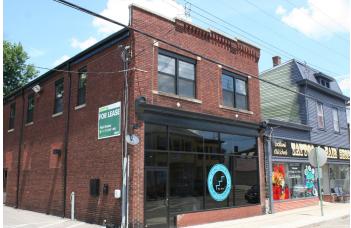

716 WEST WYOMING AVENUE

CINCINNATI, OH 45215



#### PROPERTY HIGHLIGHTS

- + 1,697 Sq. Ft. Available 2nd floor
- + \$11.50 Modified Gross + gas & electric
- + Parking ratio 4:1,000
- + Development opportunity for Office or Retail
- + Newly renovated interior
- + Onsite Ownership and Management
- + Easy access to I-75 & SR 4
- + Located 20 minutes north of downtown Cincinnati
- + 10 minutes from Evendale Commons shopping district
- + Area amenities include: Walmart Supercenter, Menards, Starbucks, Chipotle. Subway, Fifth Third Bank, Great Clips, Game Stop, Palm Beach Tan, U. S. Bank, Walgreens, Aldi, Cam International Market, La Petite Restaurant & Bistro and Penn Station Subs







CONTACT US

**NICK GREIWE** 

Associate +1 513 369 1372 nick.greiwe@cbre.com





# **SECOND FLOOR CREATIVE SPACE**

















## **AMENITIES MAP**





### **LOCATION MAP**



| DEMOGRAPHICS                       | 1 MILE | 3 MILE | 5 MILE  |
|------------------------------------|--------|--------|---------|
| 2017 Estimated Population          | 10,949 | 65,397 | 213,196 |
| 2017 Estimated<br>Household Income | 72,222 | 75,709 | 67,738  |
| 2017 Estimated<br>Households       | 4,396  | 27,649 | 91,690  |





#### CONTACT US

#### **NICK GREIWE**

Associate +1 513 369 1372 nick.greiwe@cbre.com

© 2017 CBRE, Inc. All rights reserved. This information has been obtained from sources believed reliable, but has not been verified for accuracy or completeness. You should conduct a car