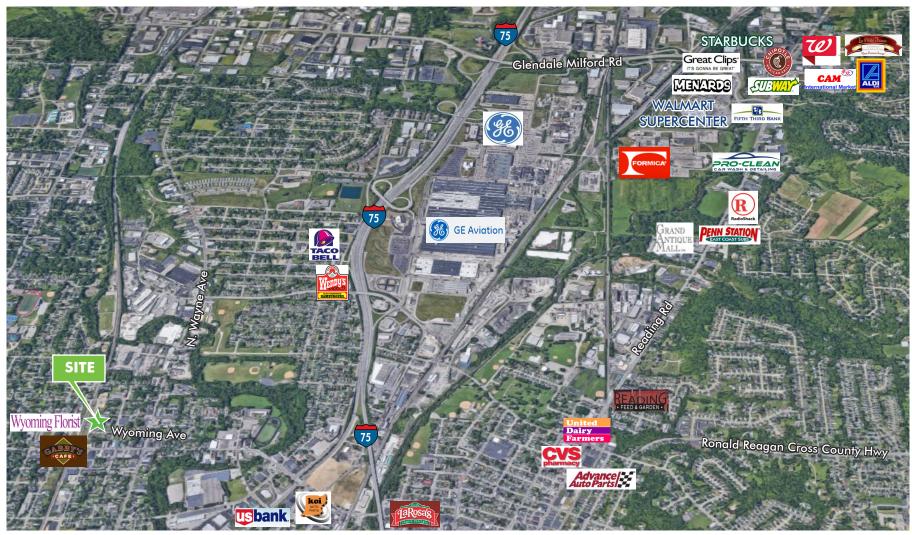

## **AMENITIES MAP**

#### PROPERTY HIGHLIGHTS

- + 1,697 Sq. Ft. Available 2nd floor
- + \$11.50 Modified Gross + gas & electric
- + Parking ratio 4:1,000
- + Development opportunity for Office or Retail
- + Newly renovated interior
- + Onsite Ownership and Management
- + Easy access to I-75 & SR 4
- + Located 20 minutes north of downtown Cincinnati
- + 10 minutes from Evendale Commons shopping district
- + Area amenities include: Walmart Supercenter, Menards, Starbucks, Chipotle. Subway, Fifth Third Bank, Great Clips, Game Stop, Palm Beach Tan, U. S. Bank, Walgreens, Aldi, Cam International Market, La Petite Restaurant & Bistro and Penn Station Subs