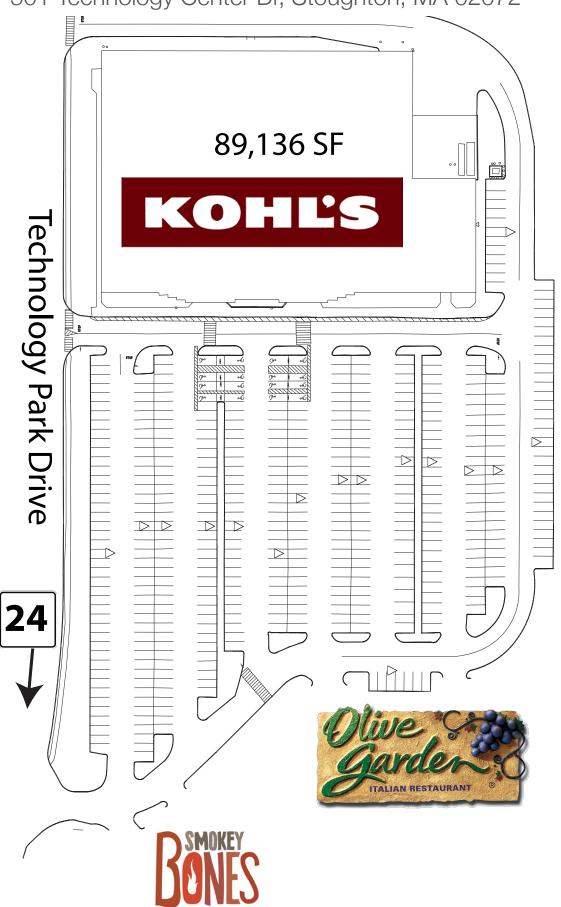

## **RK** KOHL'S STOUGHTON

Route 139; Just East of Route 24 at Exit 20 501 Technology Center Dr, Stoughton, MA 02072