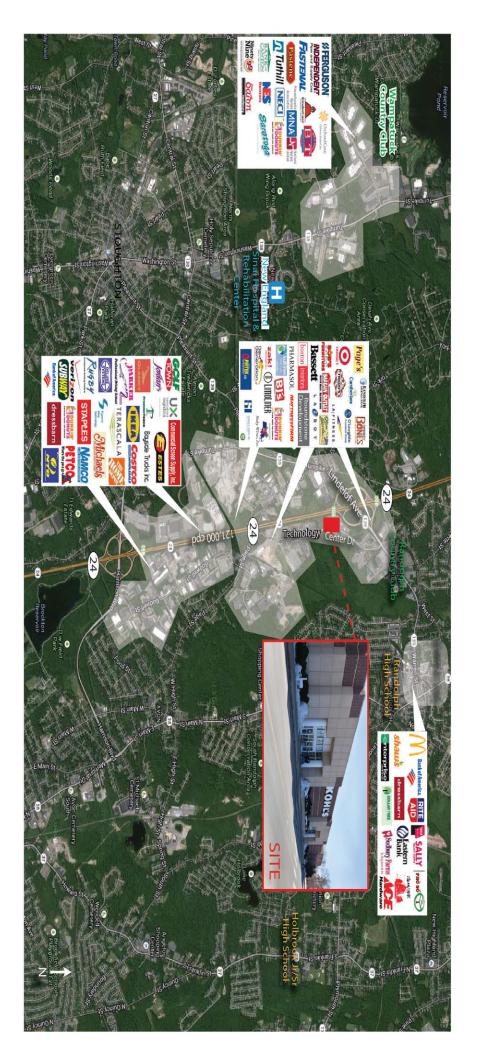

- Pylon visibility on Route 24 which boasts 121,000 cars per day. Technology Center Drive, the proerty's access road (Lindelof Avenue), also boasts high traffic counts at 36,000 per day.
- Exellent demographics with incomes over \$80,000 within a 5 mile raduis
- Area tenants include: Target, LA Fitness, BJ's Wholesale Club, La-Z-Boy Furniture, and Bob's Stores

## RK KOHL'S STOUGHTON

Route 139; Just East of Route 24 at Exit 20 501 Technology Center Dr, Stoughton, MA 02072