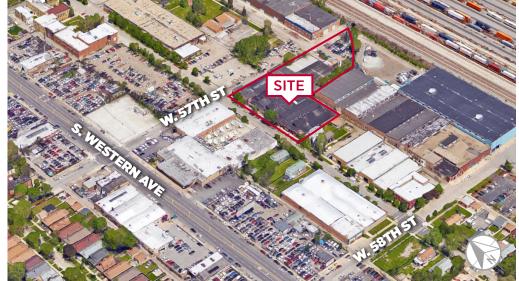

## 5701-5721 S. Claremont Avenue CHICAGO, IL 60636

Property Location

Warehouse Interior

Flex Warehouse Space

Barrel Truss Warehouse