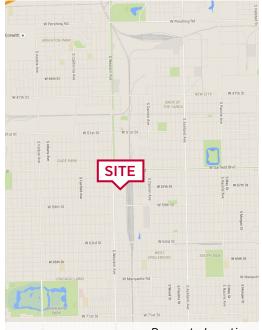

Park

Located just off busy Western Avenue near

Western CTA Orange Line Station in Gage

For more information, please contact:

## 5701-5721 S. Claremont Avenue CHICAGO, IL 60636

Property Location

Warehouse Interior

Flex Warehouse Space

Barrel Truss Warehouse