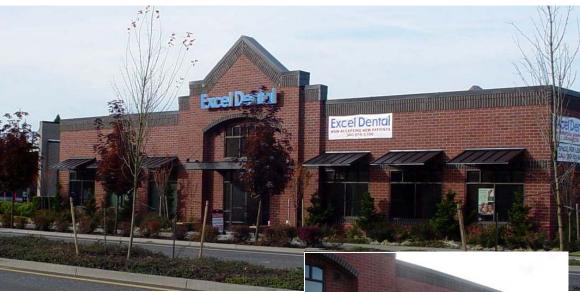

#### SUITE IN NEW CLASS A MEDICAL/OFFICE BUILDING

# **Excel Dental Building**

1401 NW 1st Street, Battle Ground, WA 98604

Building Size: 5,760 SF Rentable Area: 1,536 SF

Lease Rate: TI Allowance: \$23.00 NNN Negotiable

| Report Radius               | 1 Mile   | 3 Mile   | 5 Mile   |
|-----------------------------|----------|----------|----------|
| Population                  | 11,490   | 25,650   | 40,879   |
| Average Household<br>Income | \$72,855 | \$79,118 | \$84,206 |

- Great location and quality new construction make the Excel Dental Building a prime choice for medical office users.
- This never before occupied suite is clean and ready to accommodate your business's vision.
- TI allowance is negotiable, please call Trevor Sosky to discuss available options.