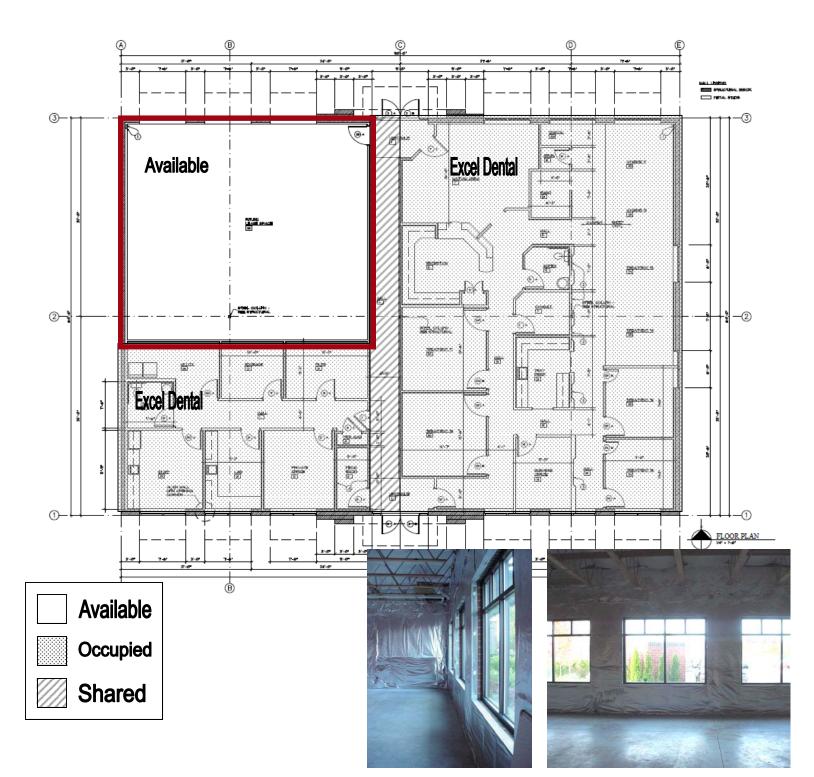

# **Excel Dental Building**

1401 NW 1st Street, Battle Ground, WA 98604

Building Size: 5,760 SF Rentable Area: 1,536 SF

Lease Rate: TI Allowance: \$23.00 NNN Negotiable

| Report Radius               | 1 Mile   | 3 Mile   | 5 Mile   |
|-----------------------------|----------|----------|----------|
| Population                  | 11,490   | 25,650   | 40,879   |
| Average Household<br>Income | \$72,855 | \$79,118 | \$84,206 |

- Great location and quality new construction make the Excel Dental Building a prime choice for medical office users.
- This never before occupied suite is clean and ready to accommodate your business's vision.
- TI allowance is negotiable, please call Trevor Sosky to discuss available options.