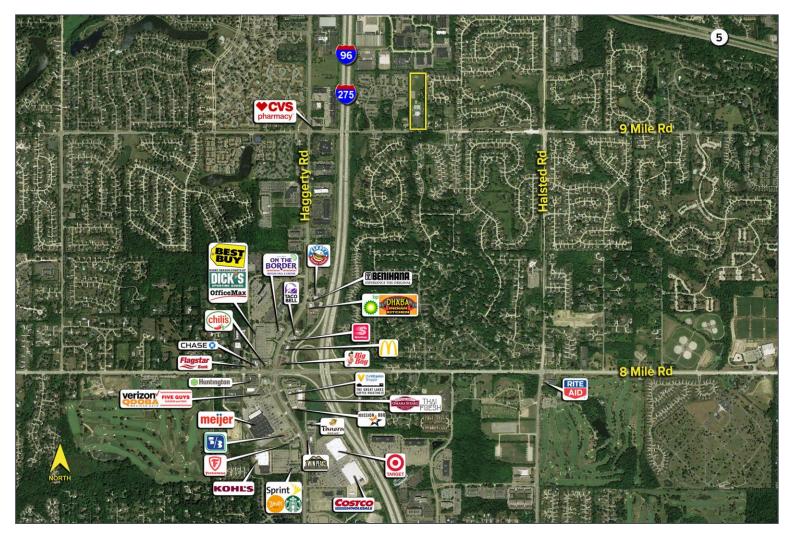

38500 W. NINE MILE ROAD FARMINGTON HILLS, MICHIGAN

**RETAIL FOR SALE** 7,948 Square Feet Available

Comments: Sale includes 9.75 acres, 7,948 sq.ft. club house, and entertainment facility (great for flexible use). Beautiful secluded location off of Nine Mile Road. Excellent redevelopment opportunity for developers with mixed uses, surrounded by trees, housing developments and apartments.

| TRAFFIC COUNTS (TWO-WAY) |                                |  |
|--------------------------|--------------------------------|--|
| 12,045                   | 9 Mile E. of Haggerty Rd 2-Way |  |
| 10,898                   | 9 Mile W. of Haggerty Rd 2-way |  |
| 178,611                  | I-96 N. of 9 Mile 2-Way        |  |
| 188,400                  | I-96 S. of 9 Mile 2-Way        |  |