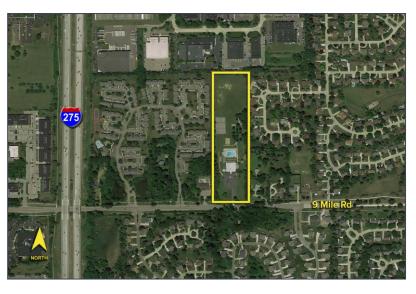

38500 W. NINE MILE ROAD FARMINGTON HILLS, MICHIGAN

**RETAIL FOR SALE** 7,948 Square Feet Available

Comments: Sale includes 9.75 acres, 7,948 sq.ft. club house, and entertainment facility (great for flexible use). Beautiful secluded location off of Nine Mile Road. Excellent redevelopment opportunity for developers with mixed uses, surrounded by trees, housing developments and apartments.