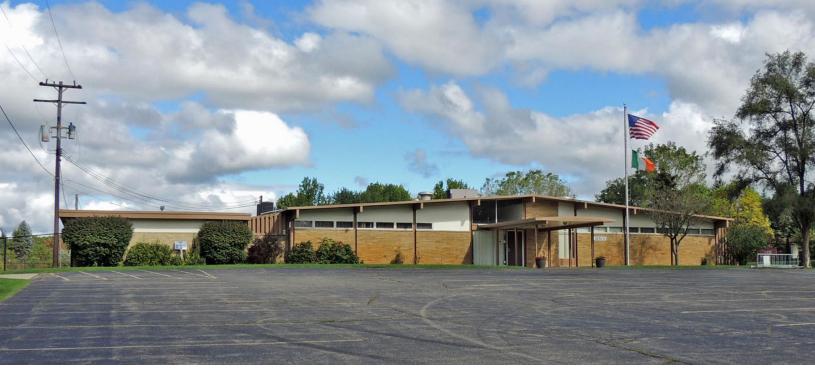

38500 W. NINE MILE ROAD FARMINGTON HILLS, MICHIGAN

**RETAIL FOR SALE** 7,948 Square Feet Available

## **BANQUET/SOCIAL CLUB**

Comments: Sale includes 9.75 acres, 7,948 sq.ft. club house, and entertainment facility (great for flexible use). Beautiful secluded location off of Nine Mile Road. Excellent redevelopment opportunity for developers with mixed uses, surrounded by trees, housing developments and apartments.