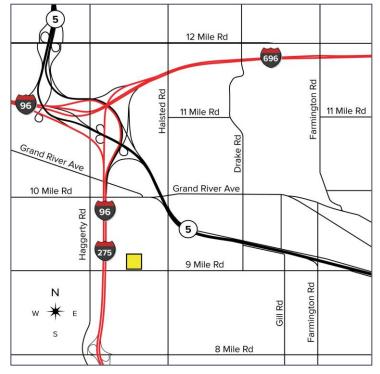

38500 W. NINE MILE ROAD FARMINGTON HILLS, MICHIGAN

**RETAIL FOR SALE** 7,948 Square Feet Available

Comments: Sale includes 9.75 acres, 7,948 sq.ft. club house, and entertainment facility (great for flexible use). Beautiful secluded location off of Nine Mile Road. Excellent redevelopment opportunity for developers with mixed uses, surrounded by trees, housing developments and apartments.

| TRAFFIC COUNTS (TWO-WAY) |                                |  |
|--------------------------|--------------------------------|--|
| 12,045                   | 9 Mile E. of Haggerty Rd 2-Way |  |
| 10,898                   | 9 Mile W. of Haggerty Rd 2-way |  |
| 178,611                  | I-96 N. of 9 Mile 2-Way        |  |
| 188,400                  | I-96 S. of 9 Mile 2-Way        |  |