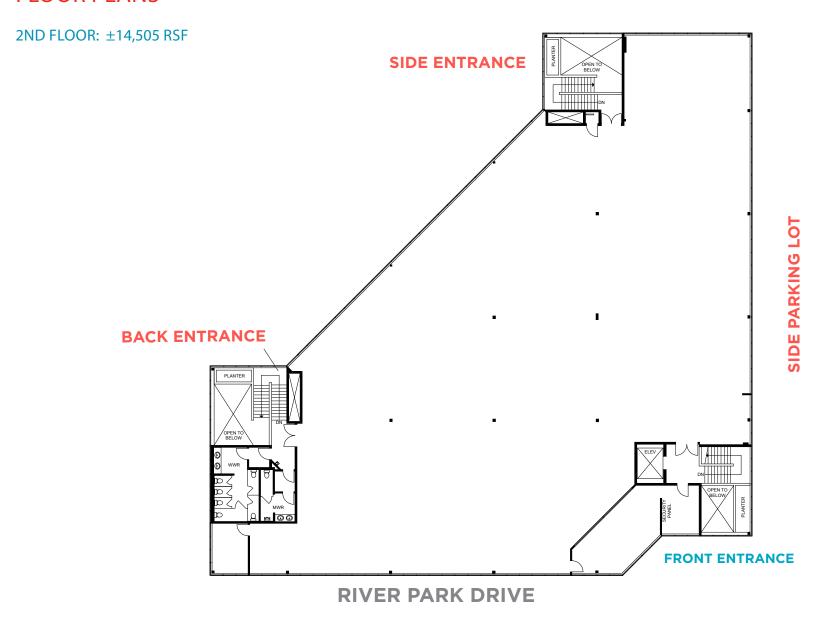

1535 River Park Drive

Sacramento, CA



#### Kris Kalmbach

Senior Director 916 288 4421 kris.kalmbach@cushwake.com LIC# 1436668 400 Capitol Mall, Suite 1800 Sacramento, CA 916 288 4800 cushmanwakefield.com

## 1535 River Park Drive

Sacramento, CA



#### **FLOOR PLANS**



SIDE PARKING LOT

# 1535 River Park Drive



Sacramento, CA

#### **FLOOR PLANS**



# 1535 River Park Drive

Sacramento, CA



## **GALLERY**









## 1535 River Park Drive

Sacramento, CA





#### Kris Kalmbach

Senior Director 916.288.4421 kris.kalmbach@cushwake.com LIC #1436668 400 Capitol Mall, Suite 1800 Sacramento, CA 95814 main 916.288.4800

cushmanwakefield.com