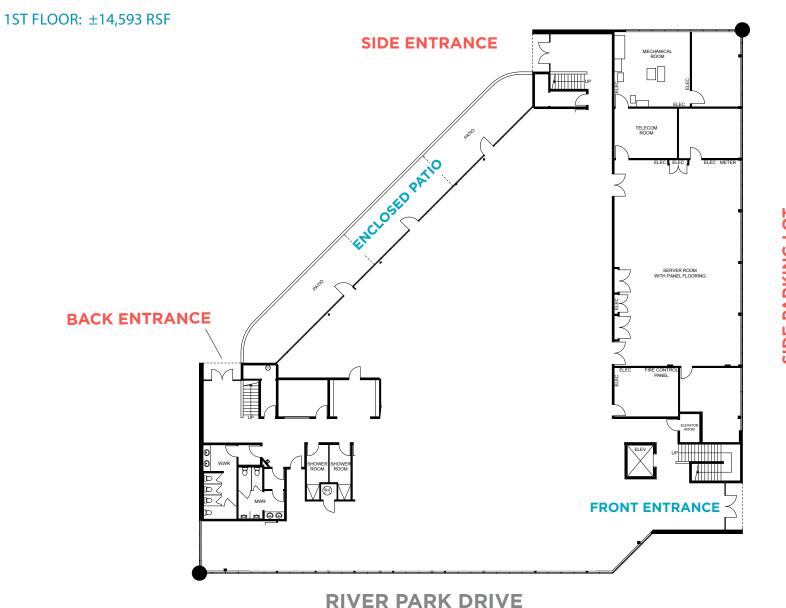

1535 River Park Drive

Sacramento, CA



#### Kris Kalmbach

Senior Director 916 288 4421 kris.kalmbach@cushwake.com LIC# 1436668 400 Capitol Mall, Suite 1800 Sacramento, CA 916 288 4800 cushmanwakefield.com

## 1535 River Park Drive

Sacramento, CA



#### **FLOOR PLANS**



SIDE PARKING LOT

# 1535 River Park Drive



Sacramento, CA

#### **FLOOR PLANS**



# 1535 River Park Drive

Sacramento, CA



## **GALLERY**









## 1535 River Park Drive

Sacramento, CA





#### Kris Kalmbach

Senior Director 916.288.4421 kris.kalmbach@cushwake.com LIC #1436668 400 Capitol Mall, Suite 1800 Sacramento, CA 95814 main 916.288.4800

cushmanwakefield.com