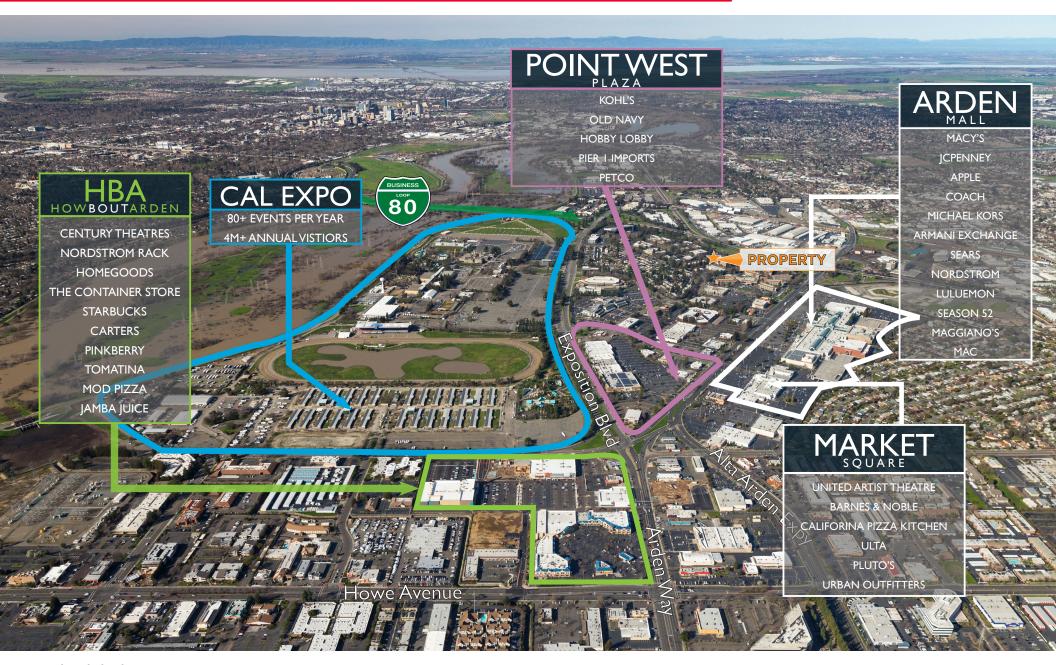

1535 River Park Drive

Sacramento, CA

## 1535 River Park Drive

Sacramento, CA

# 1535 River Park Drive

Sacramento, CA